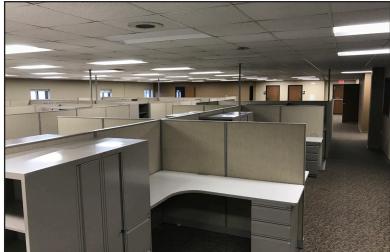

## **Property Features**

- 23,787 sq. ft. available
- Lower level: 9,152 rentable sq. ft.
- Upper level: 14,635 rentable sq. ft. finished with over 100 Flexfab workstations
- 70 +/- parking spaces available in the surface lot to the west of the building
- Access points along W. Russell Street and W. Bailey Street
- Building offers elevator access and common area restrooms
- Monument and door signage