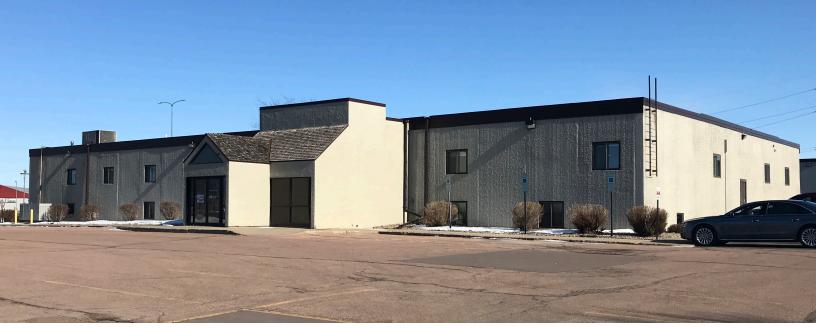

# Malloy Office Building 817 W. Russell Street, Sioux Falls, SD 57104

## **Property Features**

- 23,787 sq. ft. available
- Lower level: 9,152 rentable sq. ft.
- Upper level: 14,635 rentable sq. ft. finished with over 100 Flexfab workstations
- 70 +/- parking spaces available in the surface lot to the west of the building
- Access points along W. Russell Street and W. Bailey Street
- Building offers elevator access and common area restrooms
- Monument and door signage