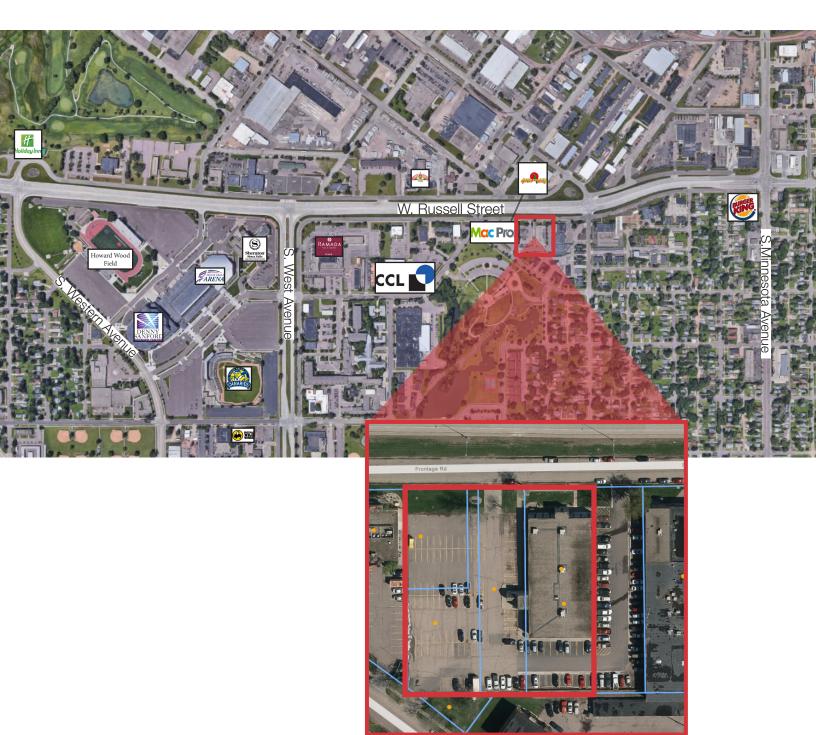

# Malloy Office Building 817 W. Russell Street, Sioux Falls, SD 57104

## Location

- Located at the intersection of W. Russell & W. Bailey Streets
- Across the street from Veterans Memorial Park
- High traffic location with 19,400 vehicles per day on W. Russell Avenue