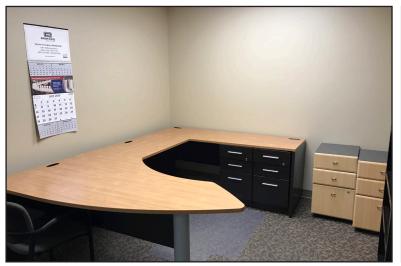

## **Property Features**

- 23,787 sq. ft. available
- Lower level: 9,152 rentable sq. ft.
- Upper level: 14,635 rentable sq. ft. finished with over 100 Flexfab workstations
- 70 +/- parking spaces available in the surface lot to the west of the building
- Access points along W. Russell Street and W. Bailey Street
- Building offers elevator access and common area restrooms
- Monument and door signage