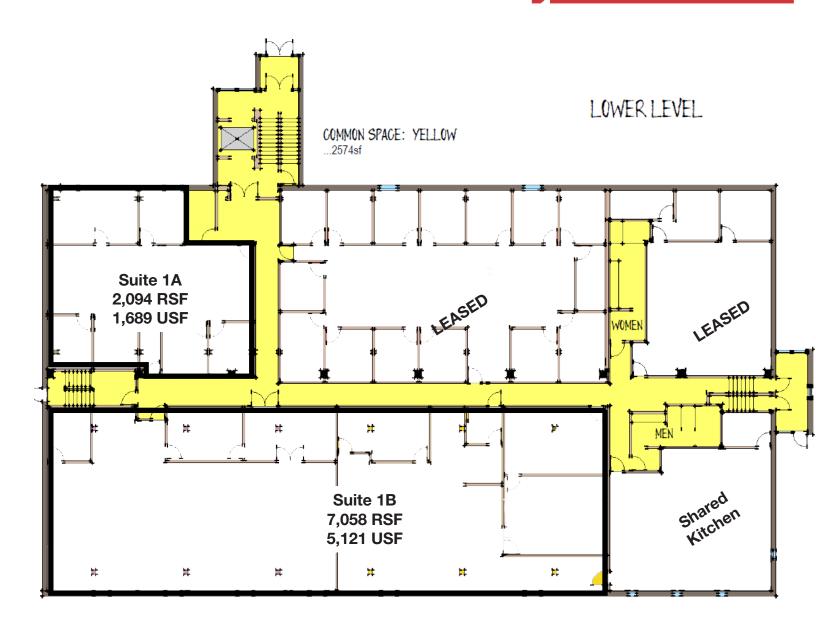

## **Property Features**

- 23,787 sq. ft. available
- Lower level: 9,152 rentable sq. ft.
- Upper level: 14,635 rentable sq. ft. finished with over 100 Flexfab workstations
- 70 +/- parking spaces available in the surface lot to the west of the building
- Access points along W. Russell Street and W. Bailey Street
- Building offers elevator access and common area restrooms
- Monument and door signage

#### Pricing

- Lower level: \$10.00/ sq. ft. gross plus utilities
- Upper level: \$12.00/ sq. ft. gross plus utilities