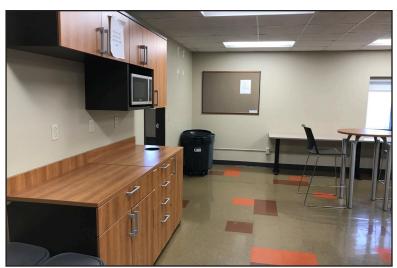

## **Property Features**

- 23,787 sq. ft. available
- Lower level: 9,152 rentable sq. ft.
- Upper level: 14,635 rentable sq. ft. finished with over 100 Flexfab workstations
- 70 +/- parking spaces available in the surface lot to the west of the building
- Access points along W. Russell Street and W. Bailey Street
- Building offers elevator access and common area restrooms
- Monument and door signage