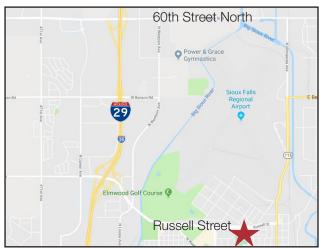

## Location

- Located at the intersection of W. Russell & W. Bailey Streets
- Across the street from Veterans Memorial Park
- High traffic location with 19,400 vehicles per day on W. Russell Avenue