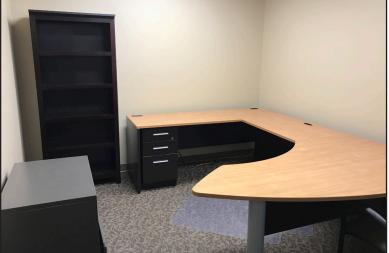

## **Property Features**

- 23,787 sq. ft. available
- Lower level: 9,152 rentable sq. ft.
- Upper level: 14,635 rentable sq. ft. finished with over 100 Flexfab workstations
- 70 +/- parking spaces available in the surface lot to the west of the building
- Access points along W. Russell Street and W. Bailey Street
- Building offers elevator access and common area restrooms
- Monument and door signage