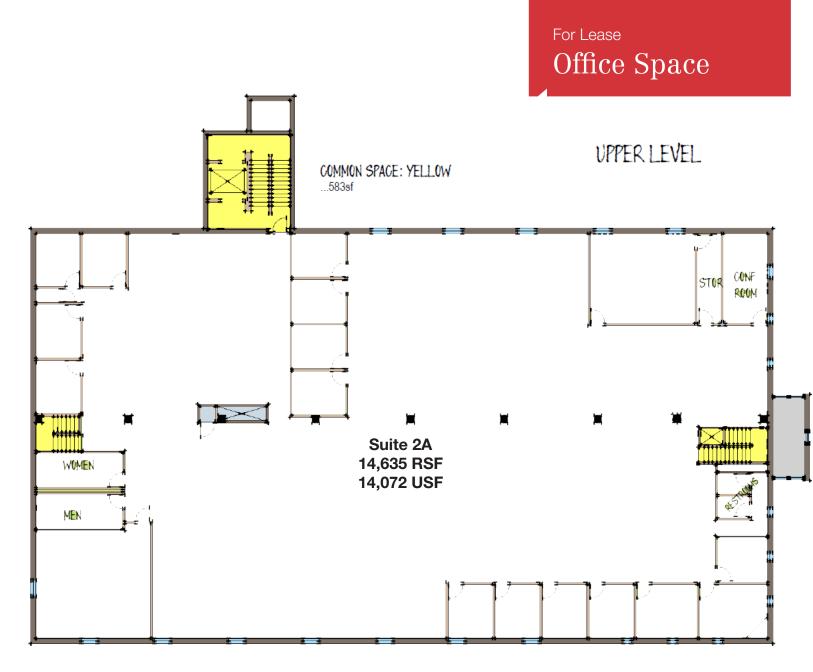

## **Property Features**

- 23,787 sq. ft. available
- Lower level: 9,152 rentable sq. ft.
- Upper level: 14,635 rentable sq. ft. finished with over 100 Flexfab workstations
- 70 +/- parking spaces available in the surface lot to the west of the building
- Access points along W. Russell Street and W. Bailey Street
- Building offers elevator access and common area restrooms
- Monument and door signage

#### Pricing

- Lower level: \$10.00/ sq. ft. gross plus utilities
- Upper level: \$12.00/ sq. ft. gross plus utilities

# For Lease Office Space

For Lease Office Space

\$12.00/ sq. ft. gross plus utilities