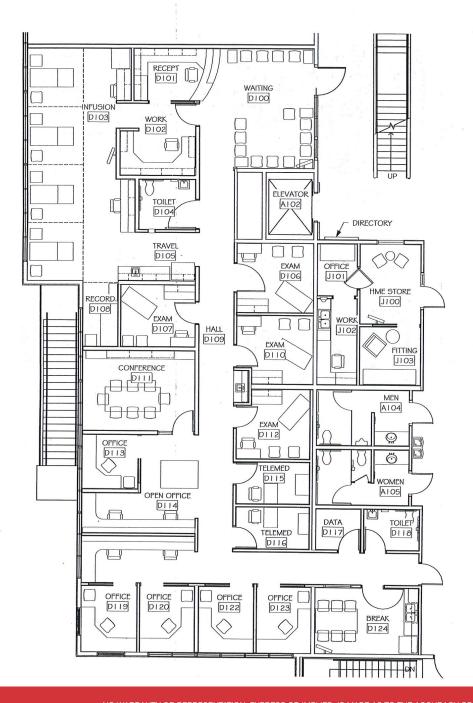

## EXECUTIVE SUMMARY

| Pricing    | \$1,000,000<br>\$225.32/ sq. ft.<br>2019 Real Estate Taxes \$15,190.82                                                            |
|------------|-----------------------------------------------------------------------------------------------------------------------------------|
| Tenant     | Avera Health Lease expires: 8/31/23 5 - 1 year renewal options with 2% increases                                                  |
| Year Built | 2011                                                                                                                              |
| Zoning     | Office                                                                                                                            |
| Size       | 4,438 sq. ft.                                                                                                                     |
| Layout     | 5 private offices 4 exam rooms In-suite restrooms Conference room Break room Work rooms Infusion room Waiting area Reception area |
| Parking    | +/- 138 shared parking spaces                                                                                                     |