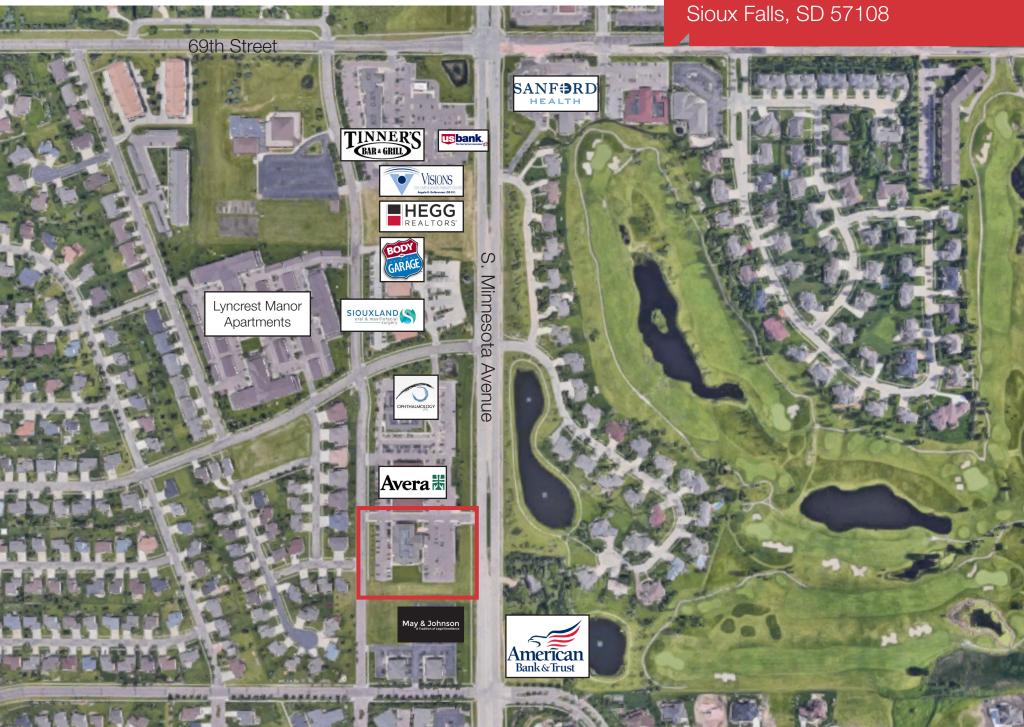

#### **MEDICAL OFFICE CONDO**

6709 S. MINNESOTA AVENUE #102, SIOUX FALLS, SD 57108

FULLY-LEASED SINGLE TENANT INVESTMENT FOR SALE: \$1,000,000

2500 W 49th Street Suite 100 Sioux Falls, SD 57105 605 357 7100 naisiouxfalls.com CRAIG HAGEN
CCIM, SIOR
605 310 4227
chagen@naisiouxfalls.com