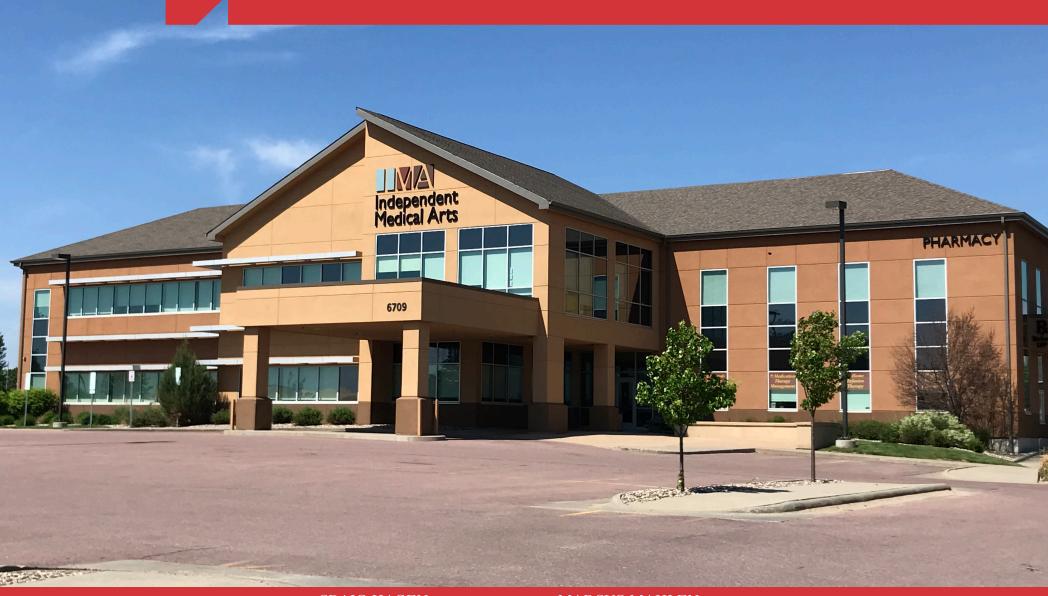

#### **MEDICAL OFFICE CONDO**

6709 S. MINNESOTA AVENUE #102, SIOUX FALLS, SD 57108

FULLY-LEASED SINGLE TENANT INVESTMENT FOR SALE: \$1,000,000

2500 W 49th Street Suite 100 Sioux Falls, SD 57105 605 357 7100 naisiouxfalls.com CRAIG HAGEN
CCIM, SIOR
605 310 4227
chagen@naisiouxfalls.com

## EXECUTIVE SUMMARY

| Pricing    | \$1,000,000<br>\$225.32/ sq. ft.<br>2019 Real Estate Taxes \$15,190.82                                                            |
|------------|-----------------------------------------------------------------------------------------------------------------------------------|
| Tenant     | Avera Health Lease expires: 8/31/23 5 - 1 year renewal options with 2% increases                                                  |
| Year Built | 2011                                                                                                                              |
| Zoning     | Office                                                                                                                            |
| Size       | 4,438 sq. ft.                                                                                                                     |
| Layout     | 5 private offices 4 exam rooms In-suite restrooms Conference room Break room Work rooms Infusion room Waiting area Reception area |
| Parking    | +/- 138 shared parking spaces                                                                                                     |