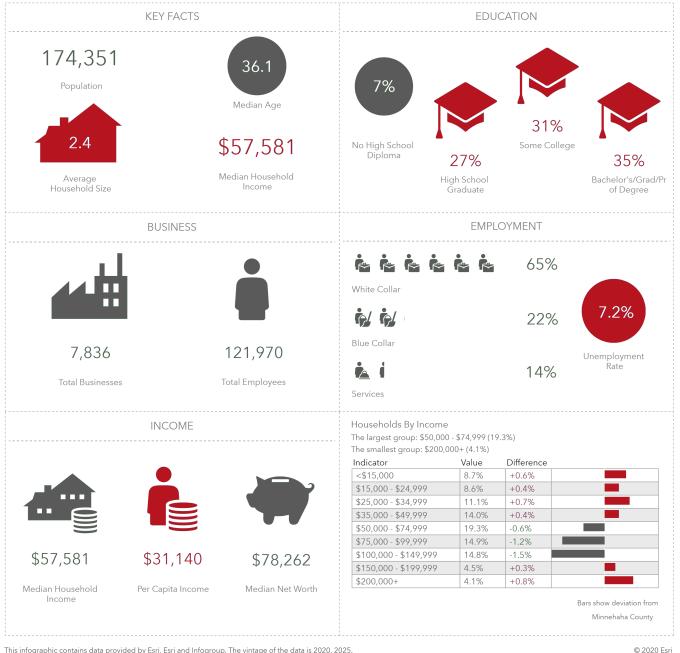

ll, Pierre, Sioux Falls and Yankton, SD, and Marshall, MN. We serve you through 35 hospitals, 215 primary and specialty care clinics, 40 senior living facilities in addition to home care and hospice, sports and wellness facilities, home medical equipment outlets and more.

#### RENT ROLL

Suite Suite Size Base Rent/sq. ft. \*Additional Rent/sq. ft. 102 4,438 \$19.70 \$8.02

\* Additional Rent includes all operating costs, property taxes, property insurance, CAM, and Utilities associated with the property.

### INVESTMENT HIGHLIGHTS

- 100% occupied, single tenant NNN investment
- NOI: \$87,434
- Cap Rate: 8.74%









# PHOTOS

Medical Office Condo 6709 S. Minnesota Avenue #102 Sioux Falls, SD 57108













Medical Office Condo 6709 S. Minnesota Avenue #102 Sioux Falls, SD 57108





This infographic contains data provided by Esri, Esri and Infogroup. The vintage of the data is 2020, 2025.