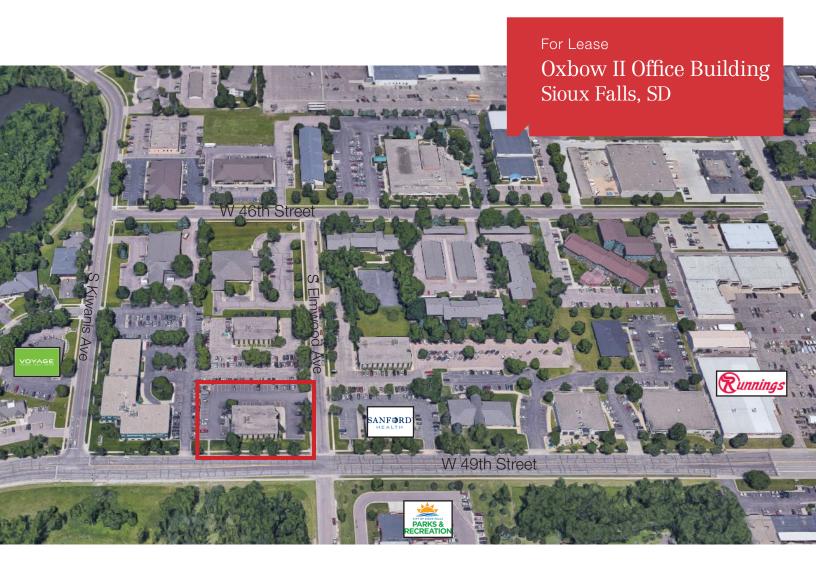

## Oxbow II Office Building 2500 W 49th Street, Sioux Falls, SD

## Location

- Located on the corner of W. 49th Street & S. Elmwood Avenue between Western & Kiwanis
- Within blocks of 41st Street retail corridor
- Close to Western Mall, Empire & Empire East
- 2017 Traffic Count is 11,900 vehicles per day