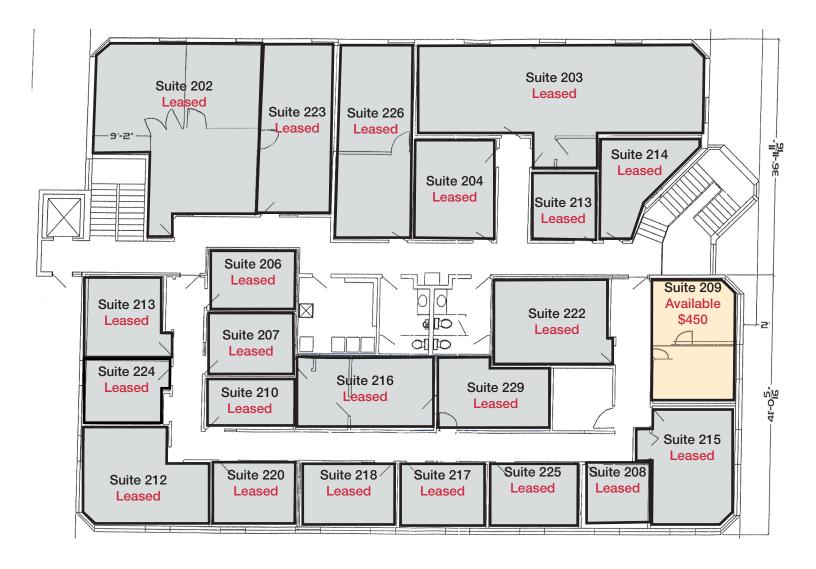

## **Property Features**

- Office space available in multi-tenant office building
- See page 2 for details
- Individual private offices
- First level
- Flevator
- Common restrooms on both levels
- Front and rear stairways
- Large tinted windows provide natural light
- New landscaping 2016
- 68 paved on-site parking spaces

## **Price**

Lease price: Varies, see page 2 for details