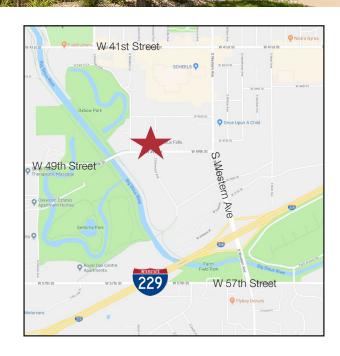

## Location

- Located on the corner of W. 49th Street & S. Elmwood Avenue between Western & Kiwanis
- Within blocks of 41st Street retail corridor
- Close to Western Mall, Empire & Empire East
- 2017 Traffic Count is 11,900 vehicles per day