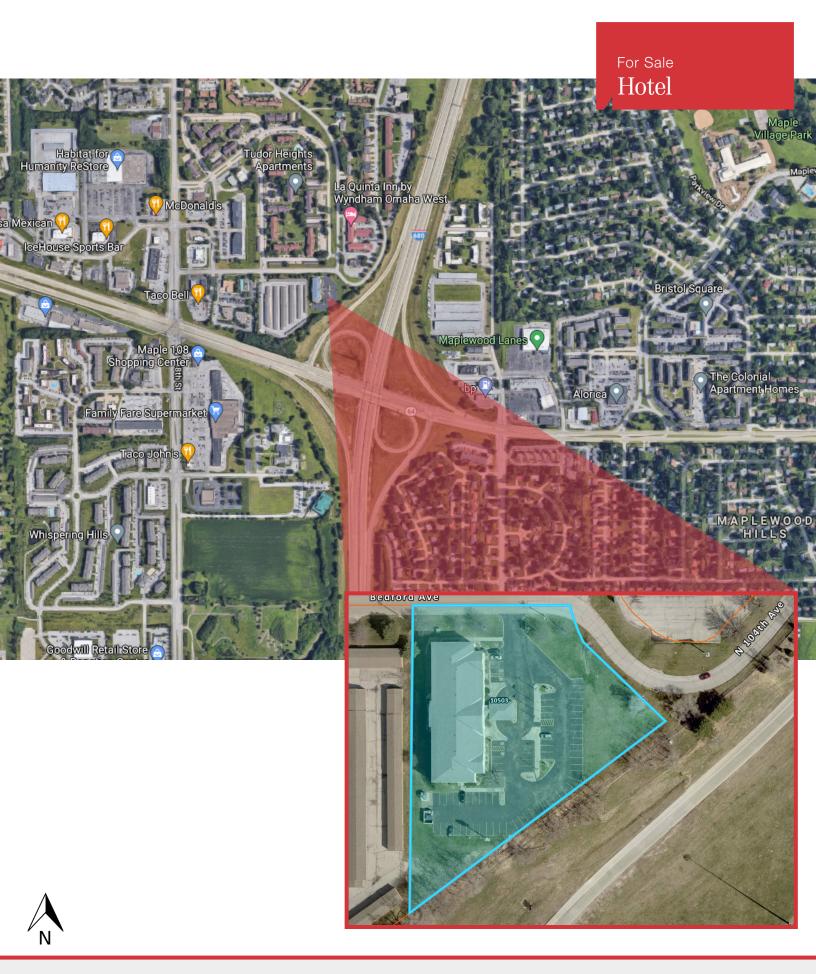

## Comfort Suites by Choice Hotels 10503 Bedford Avenue, Omaha, NE 68134

#### **Property Features**

- 66 room hotel
- Building size: 39,032 sq. ft.
- Lot size: 1.96 acres
- Paved, on-site parking
- Annual occupancy: 40%
- ADR: \$62.41
- Projected 2021 Revenue: \$800,000
- Year built: 1996
- Zoning: Commercial

#### Location

- Located just west of the I-680 & Maple Street interchange in Omaha, NE
- Area neighbors include: Maplewood Lanes, Maple Shopping Center, McDonald's, Family Fare Supermarket