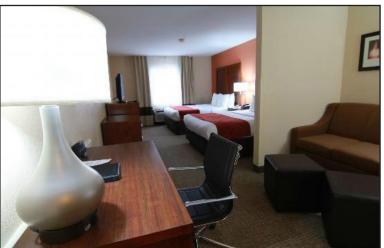

#### **Property Features**

- 66 room hotel
- Building size: 39,032 sq. ft.
- Lot size: 1.96 acres
- Paved, on-site parking
- Annual occupancy: 40%
- ADR: \$62.41
- Projected 2021 Revenue: \$800,000
- Year built: 1996
- Zoning: Commercial