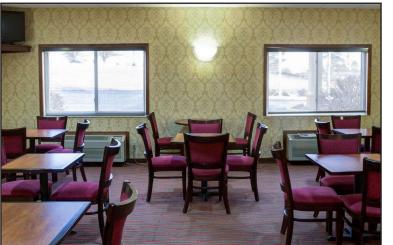

#### **Property Features**

- 66 room hotel
- Building size: 39,032 sq. ft.
- Lot size: 1.96 acres
- Paved, on-site parking
- Annual occupancy: 40%
- ADR: \$62.41
- Projected 2021 Revenue: \$800,000
- Year built: 1996
- Zoning: Commercial