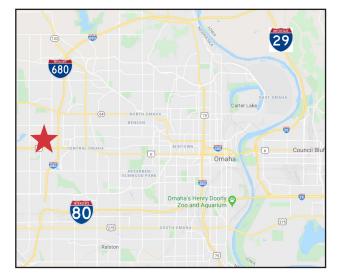

#### Location

- Located just west of the I-680 & Maple Street interchange in Omaha, NE
- Area neighbors include: Maplewood Lanes, Maple Shopping Center, McDonald's, Family Fare Supermarket