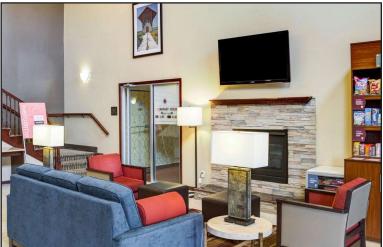

#### **Property Features**

- 66 room hotel
- Building size: 39,032 sq. ft.
- Lot size: 1.96 acres
- Paved, on-site parking
- Annual occupancy: 40%
- ADR: \$62.41
- Projected 2021 Revenue: \$800,000
- Year built: 1996
- Zoning: Commercial