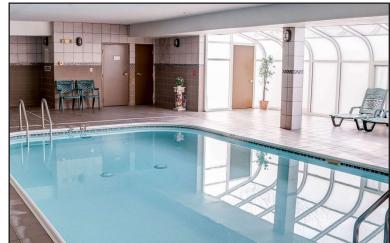

#### **Property Features**

- 66 room hotel
- Building size: 39,032 sq. ft.
- Lot size: 1.96 acres
- Paved, on-site parking
- Annual occupancy: 40%
- ADR: \$62.41
- Projected 2021 Revenue: \$800,000
- Year built: 1996
- Zoning: Commercial