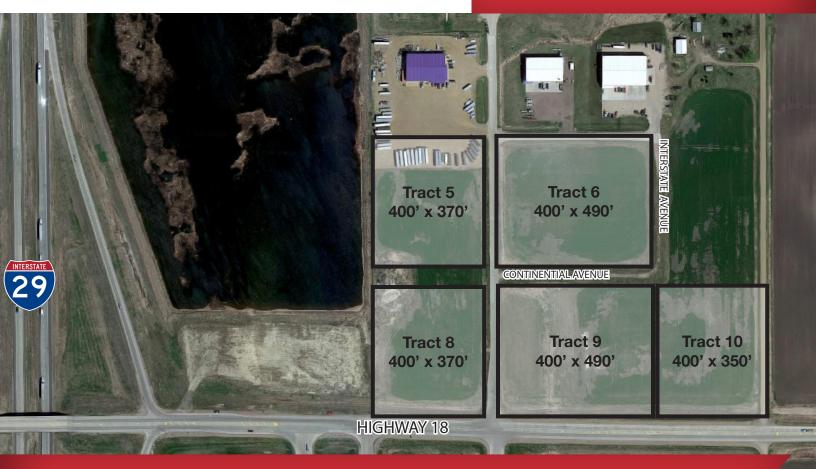

#### **Property Features**

- Varius lot sizes available
- Proposed lot layout above
- Zoning: I-1
- Built-to-suit contact broker

#### Location

- Just east of I-29 on Highway 18
- Area neighbors include: South Dakota DOT, Countryside Campground, Cenex, LSE Manufacturing, Inc., MH Eby, Inc.