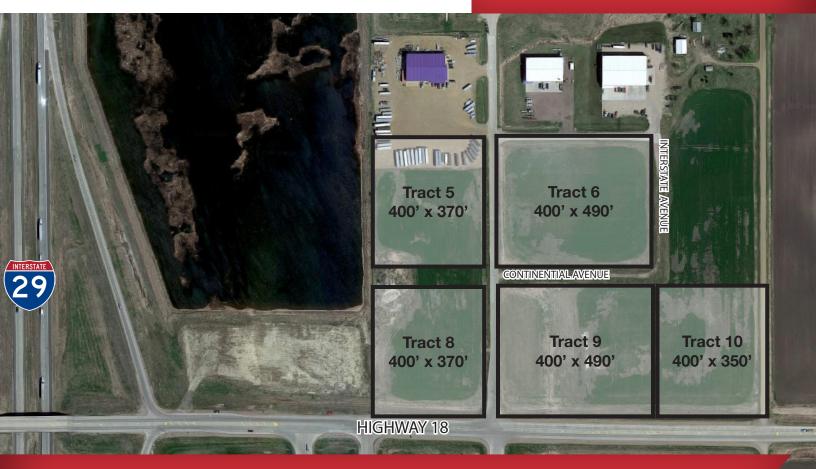

#### **Property Features**

- Varius lot sizes available
- Proposed lot layout above
- Zoning: I-1
- Built-to-suit contact broker

#### Location

- Just east of I-29 on Highway 18
- Area neighbors include: South Dakota DOT, Countryside Campground, Cenex, LSE Manufacturing, Inc., MH Eby, Inc.