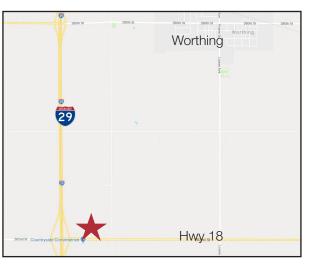

#### Location

- Just east of I-29 on Highway 18
- Area neighbors include: South Dakota DOT, Countryside Campground, Cenex, LSE Manufacturing, Inc., MH Eby, Inc.