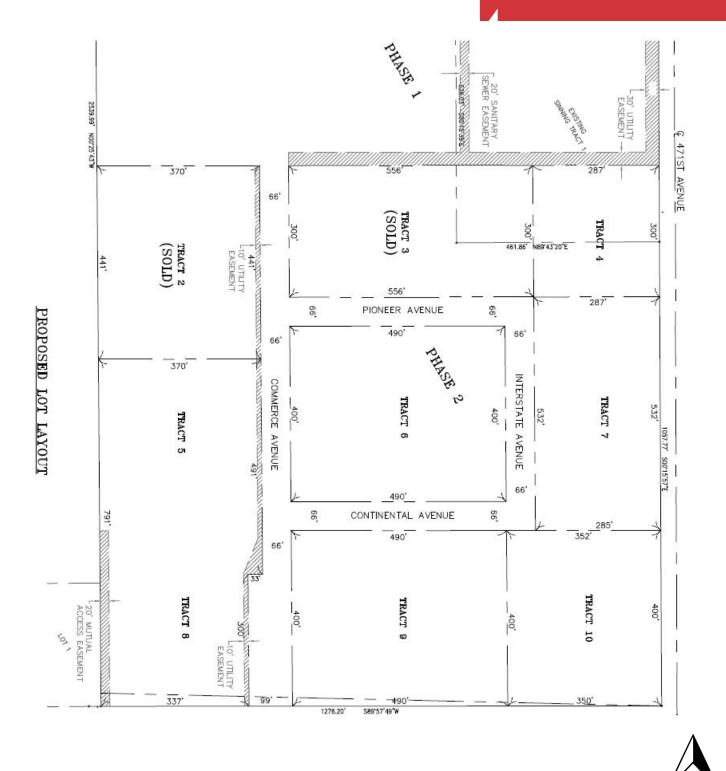

#### **Property Features**

- Total acres for sale: 24
- Proposed lot layout above
- Zoning: I-1
- Built-to-suit available