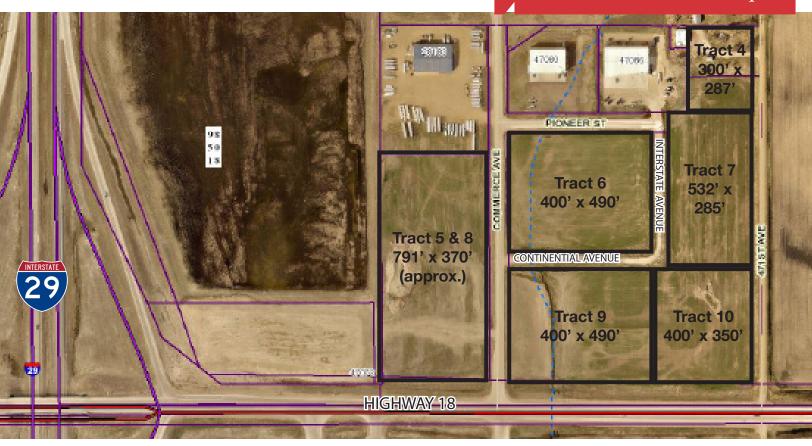

#### **Property Features**

- Total acres for sale: 24
- Proposed lot layout above
- Zoning: I-1
- Built-to-suit available

#### Location

- Just east of I-29 on Highway 18
- Area neighbors include: South Dakota DOT, Countryside Campground, Cenex, LSE Manufacturing, Inc., MH Eby, Inc.