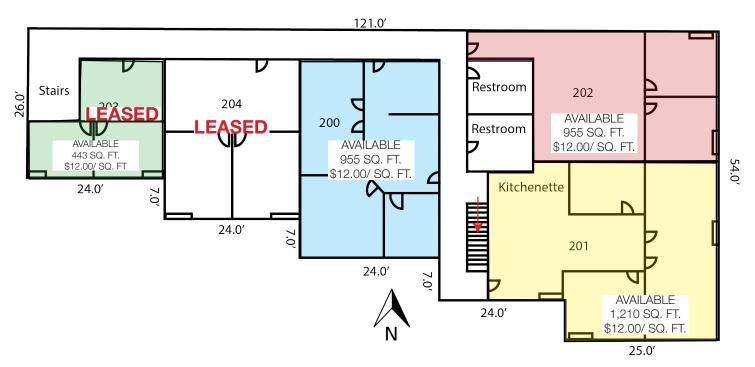

Suite L100
Lower level suite 1,198 sq. ft. \$10.00/ sq. ft. gross

Suite L102

Lower level suite 1,183 sq. ft.

\$10.00/ sq. ft. gross

Suite 200

Upper level suite 955 sq. ft.

\$12.00/ sq. ft. gross

Three private offices, conference room, and reception area.

Suite 201

Upper level suite 1,210 sq. ft.

\$12.00/ sq. ft. gross

Kitchenette, four offices, reception area

Suite 202

Upper level suite 955 sq. ft.

\$12.00/sq. ft. gross

Two private offices and large reception area

Suite 203
U per le rel suite 143 sc ff. \$12 )( sq. ft gross
Two private offices