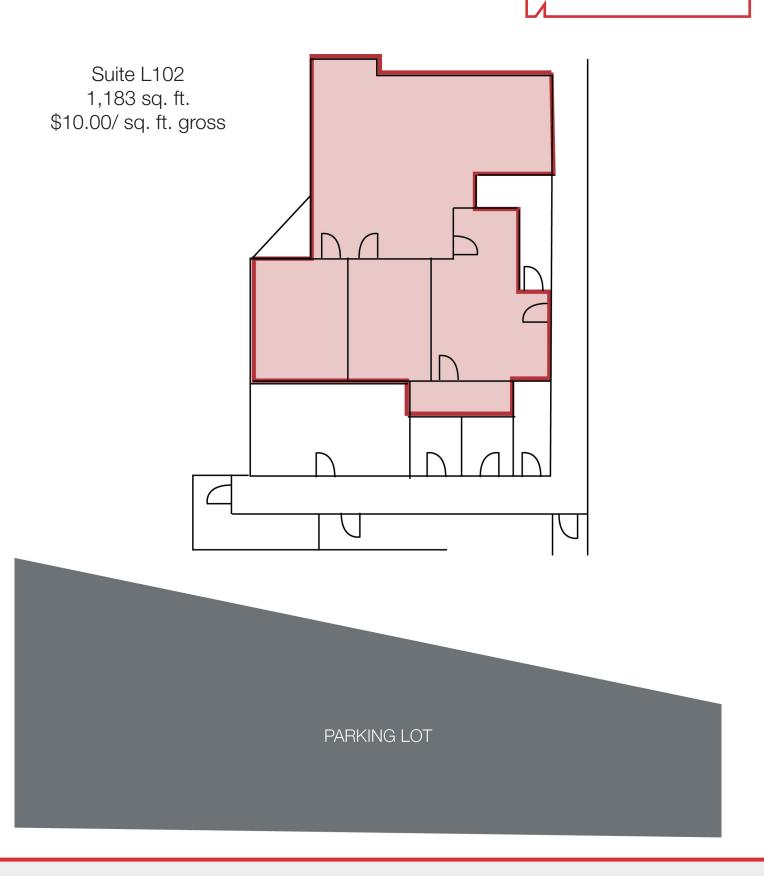

Suite L100
Lower level suite 1,198 sq. ft. \$10.00/ sq. ft. gross

Suite L102

Lower level suite 1,183 sq. ft.

\$10.00/ sq. ft. gross

Suite 200

Upper level suite 955 sq. ft.

\$12.00/ sq. ft. gross

Three private offices, conference room, and reception area.