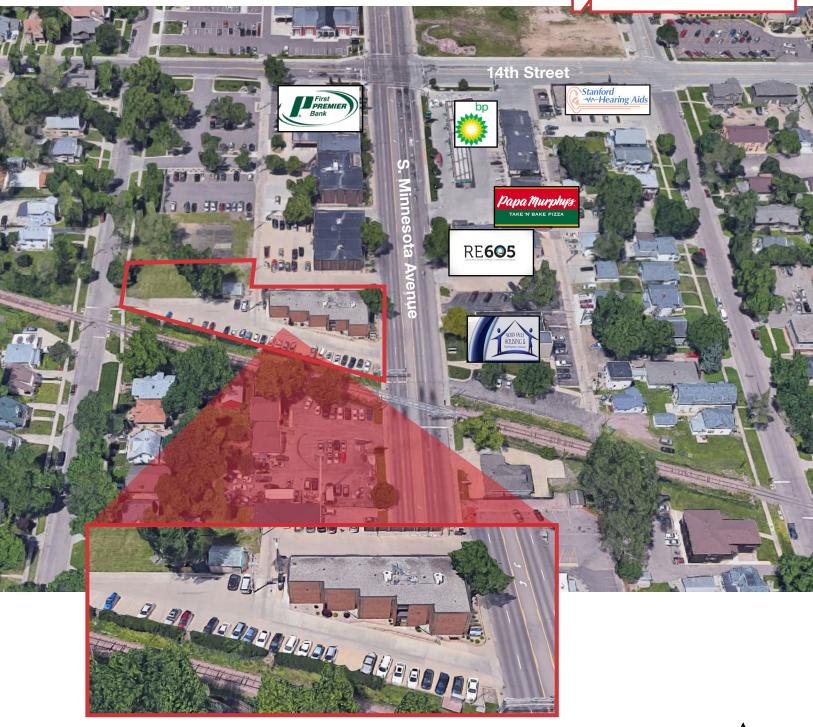

#### Location

- Located 1/2 block south of 14th Street on S. Minnesota Avenue
- Area neighbors include First PREMIER Bank, First Capital Trust, Brandt Solomon & Anderson Accountants, and Sioux Falls Housing & Redevelopment Commission