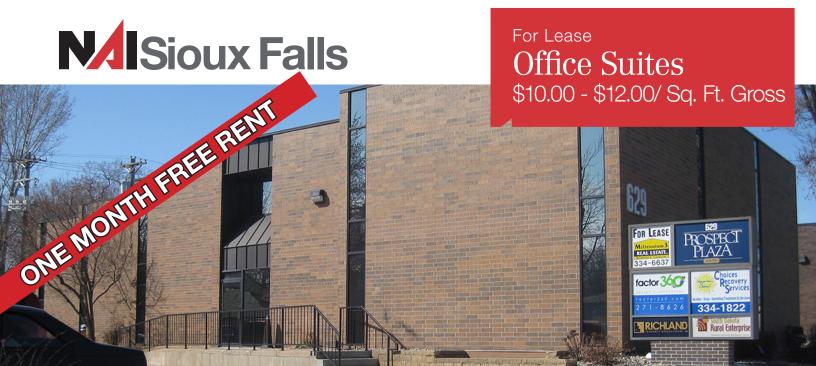

# Prospect Plaza South

629 S. Minnesota Avenue, Sioux Falls, SD

## **Property Features**

- One month free rent with qualifying lease terms
- Office suites available for lease in a multi-tenant office building located on South Minnesota Avenue
- Within blocks of the Downtown Business District
- Paved, on-site parking
- Monument signage on Minnesota Avenue
- Easy access to Minnesota Avenue

## **Pricing**

- Lease Rate: \$10.00-\$12.00/sq. ft. gross
- Utilities included

#### Location

- Located 1/2 block south of 14th Street on S. Minnesota Avenue
- Area neighbors include First PREMIER Bank, First Capital Trust, Brandt Solomon & Anderson Accountants, and Sioux Falls Housing & Redevelopment Commission