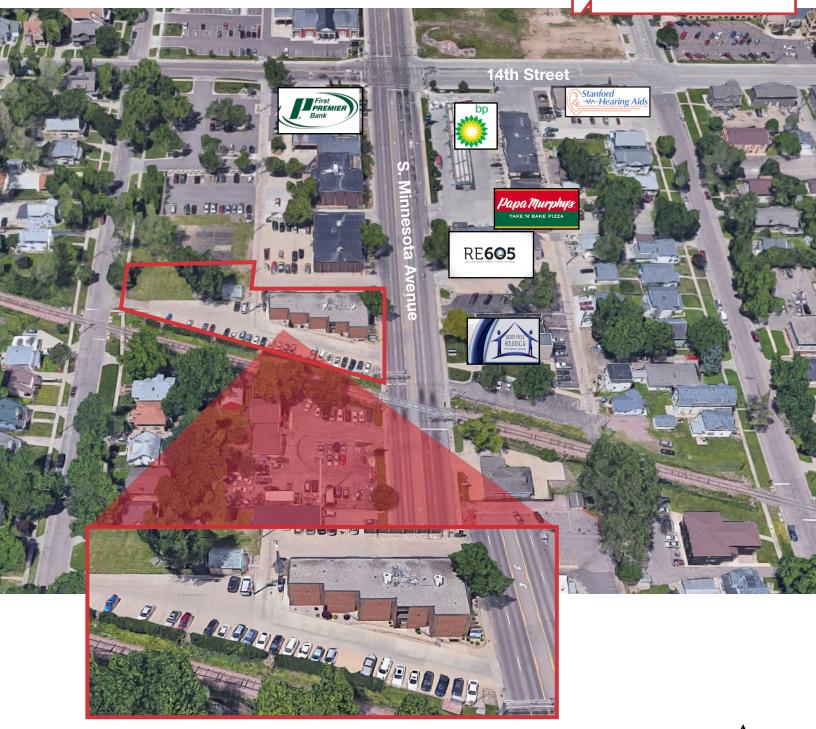

#### Location

- Located 1/2 block south of 14th Street on S. Minnesota Avenue
- Area neighbors include First PREMIER Bank, First Capital Trust, Brandt Solomon & Anderson Accountants, and Sioux Falls Housing & Redevelopment Commission