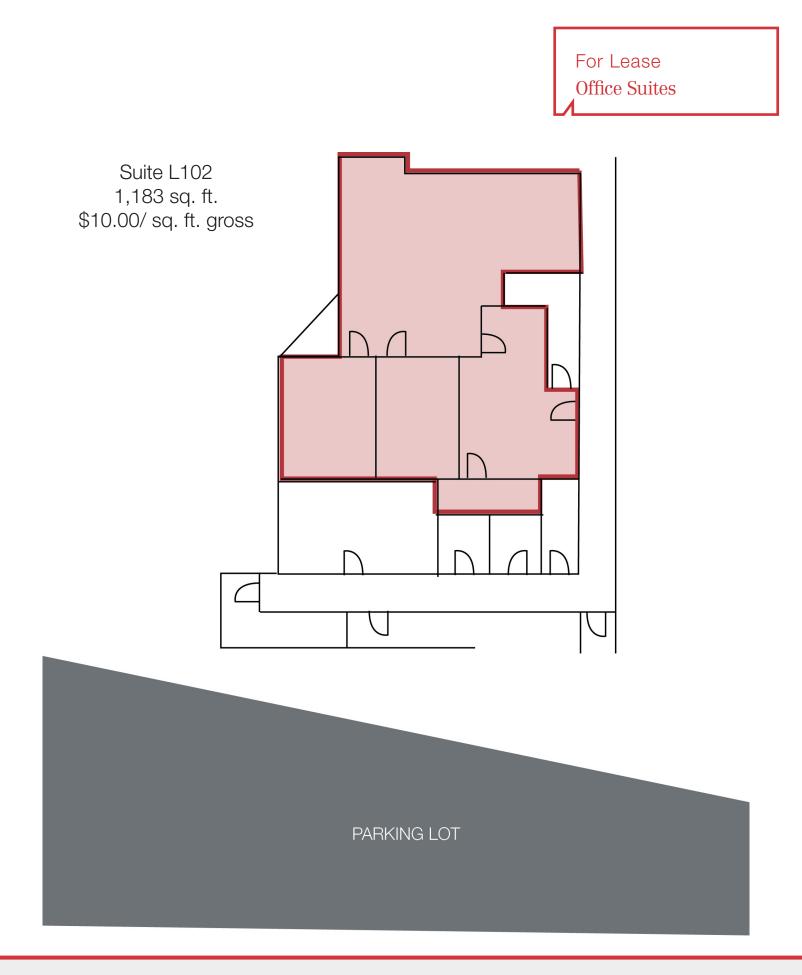

| Suite L100                                |                                         |
|-------------------------------------------|-----------------------------------------|
| Lower level suite                         | 1,198 sq. ft.                           |
|                                           | \$10.00/ sq. ft. gross                  |
| Suite L102                                |                                         |
| Lower level suite                         | 1,183 sq. ft.                           |
|                                           | \$10.00/ sq. ft. gross                  |
| Suite 200                                 |                                         |
| Upper level suite                         | 955 sq. ft.                             |
|                                           | \$12.00/ sq. ft. gross                  |
| Three private offices,                    | conference room, and                    |
| reception area.                           |                                         |
| Suite 201                                 |                                         |
| Upper level suite                         | 1,210 sq. ft.                           |
|                                           | \$12.00/ sq. ft. gross                  |
| Kitchenette, four offices, reception area |                                         |
| Suite 202                                 | · · · · · ·                             |
| Upper level suite                         | 955 sg. ft.                             |
|                                           | \$12.00/sq. ft. gross                   |
| Two private offices an                    | d large reception area                  |
| Suite 203                                 | 0                                       |
| Upper level suite                         | 443 sq. ft.                             |
|                                           | \$12.00/ sq. ft. gross                  |
| Two private offices                       | + · _ · · · · · · · · · · · · · · · · · |
|                                           |                                         |

For Lease Office Suites

Second Floor

**First Floor** 

2500 W. 49th Street, Suite 100 Sioux Falls SD 57105 +1 605 357 7100 naisiouxfalls.com

N/ISioux Falls

For Lease Office Suites

Suite L100 1,198 sq. ft. \$10.00/sq. ft. gross