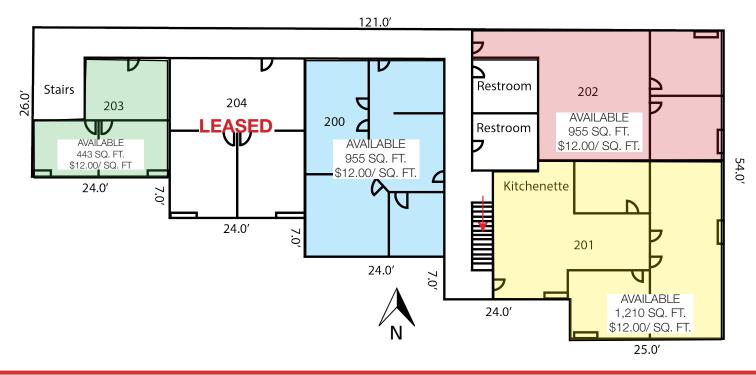

| Suite L100                                |                                         |
|-------------------------------------------|-----------------------------------------|
| Lower level suite                         | 1,198 sq. ft.                           |
|                                           | \$10.00/ sq. ft. gross                  |
| Suite L102                                |                                         |
| Lower level suite                         | 1,183 sq. ft.                           |
|                                           | \$10.00/ sq. ft. gross                  |
| Suite 200                                 |                                         |
| Upper level suite                         | 955 sq. ft.                             |
|                                           | \$12.00/ sq. ft. gross                  |
| Three private offices,                    | conference room, and                    |
| reception area.                           |                                         |
| Suite 201                                 |                                         |
| Upper level suite                         | 1,210 sq. ft.                           |
|                                           | \$12.00/ sq. ft. gross                  |
| Kitchenette, four offices, reception area |                                         |
| Suite 202                                 | · · · · · ·                             |
| Upper level suite                         | 955 sg. ft.                             |
|                                           | \$12.00/sq. ft. gross                   |
| Two private offices an                    | d large reception area                  |
| Suite 203                                 | 0                                       |
| Upper level suite                         | 443 sq. ft.                             |
|                                           | \$12.00/ sq. ft. gross                  |
| Two private offices                       | + · _ · · · · · · · · · · · · · · · · · |
|                                           |                                         |