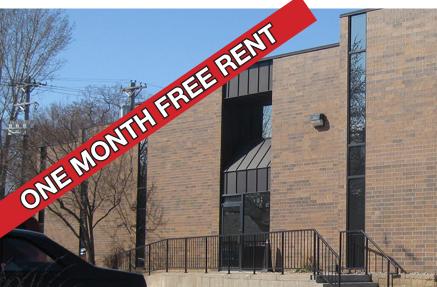

# Prospect Plaza South

629 S. Minnesota Avenue, Sioux Falls, SD

### **Property Features**

- One month free rent with qualifying lease terms
- Office suites available for lease in a multi-tenant office building located on South Minnesota Avenue
- Within blocks of the Downtown Business District
- Paved, on-site parking
- Monument signage on Minnesota Avenue
- Easy access to Minnesota Avenue

#### Location

- Located 1/2 block south of 14th Street on S. Minnesota Avenue
- Area neighbors include First PREMIER Bank, First Capital Trust, Brandt Solomon & Anderson Accountants, and Sioux Falls Housing & Redevelopment Commission