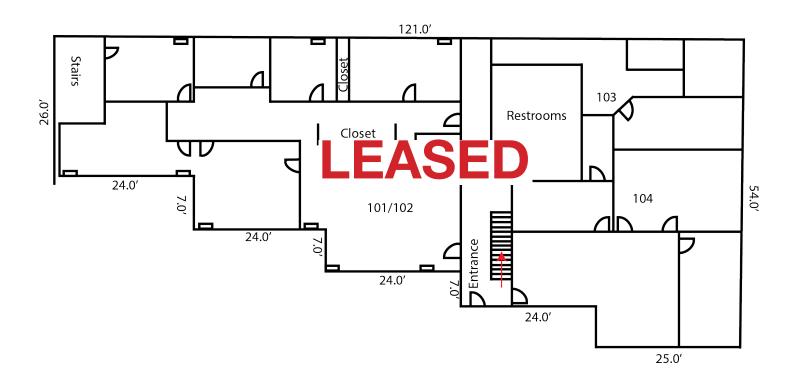

| Suite L100                                |                                         |
|-------------------------------------------|-----------------------------------------|
| Lower level suite                         | 1,198 sq. ft.                           |
|                                           | \$10.00/ sq. ft. gross                  |
| Suite L102                                |                                         |
| Lower level suite                         | 1,183 sq. ft.                           |
|                                           | \$10.00/ sq. ft. gross                  |
| Suite 200                                 |                                         |
| Upper level suite                         | 955 sq. ft.                             |
|                                           | \$12.00/ sq. ft. gross                  |
| Three private offices,                    | conference room, and                    |
| reception area.                           |                                         |
| Suite 201                                 |                                         |
| Upper level suite                         | 1,210 sq. ft.                           |
|                                           | \$12.00/ sq. ft. gross                  |
| Kitchenette, four offices, reception area |                                         |
| Suite 202                                 | · · · · · ·                             |
| Upper level suite                         | 955 sg. ft.                             |
|                                           | \$12.00/sq. ft. gross                   |
| Two private offices an                    | d large reception area                  |
| Suite 203                                 | 0                                       |
| Upper level suite                         | 443 sq. ft.                             |
|                                           | \$12.00/ sq. ft. gross                  |
| Two private offices                       | + · _ · · · · · · · · · · · · · · · · · |
|                                           |                                         |

For Lease Office Suites

Second Floor

**First Floor** 

2500 W. 49th Street, Suite 100 Sioux Falls SD 57105 +1 605 357 7100 naisiouxfalls.com

N/ISioux Falls

For Lease Office Suites

Suite L100 1,198 sq. ft. \$10.00/sq. ft. gross