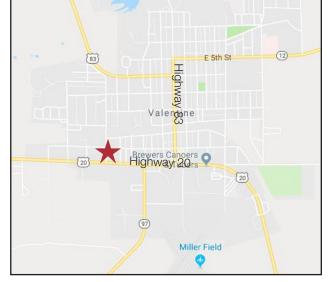

#### Location

- Located just west of the Highway 20 & Highway 83 intersection
- Valentine population: 2,800
- Area neighbors include: Tehrani Motors, Buck Stop, McDonald's, EconoLodge