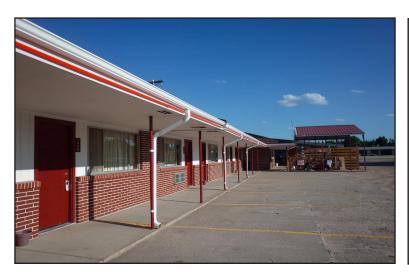

#### **Property Features**

- 32 room hotel
- Building size: 15,537 sq. ft. •
- Lot size: 101,678 sq. ft. •
- 65% annual occupancy ADR \$57.51 •
- .
- Year built: 1961 •
- 32 surface parking spots All showings must be set up by broker