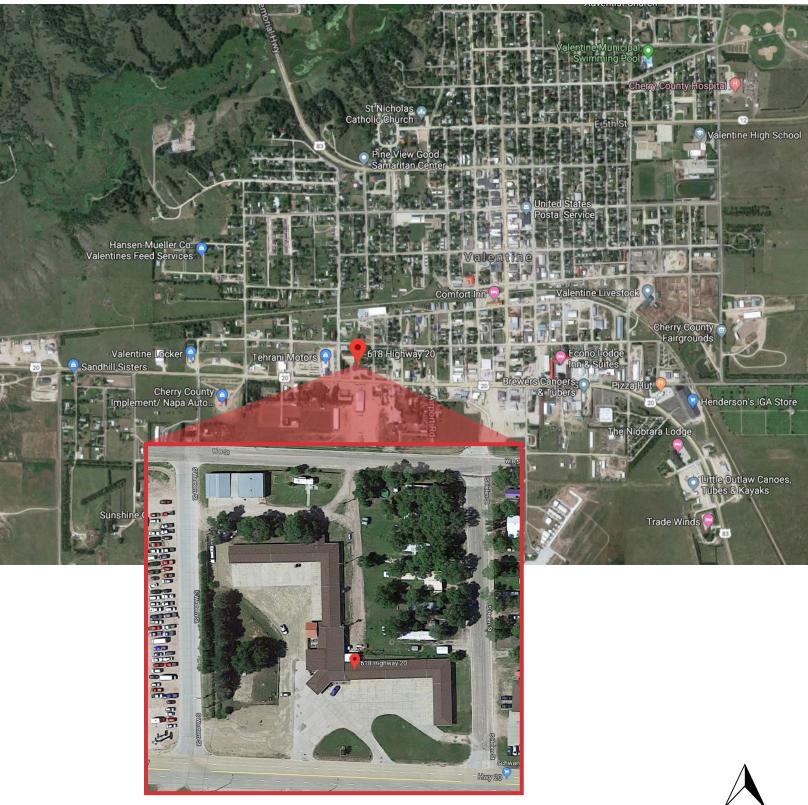

#### Location

- Located just west of the Highway 20 & Highway 83 intersection
- Valentine population: 2,800
- Area neighbors include: Tehrani Motors, Buck Stop, McDonald's, EconoLodge