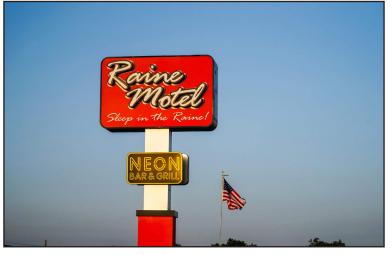

# Raine Motel Neon Bar & Grill

618 W. Highway 20, Valentine, NE 69201

#### Location

- Located just west of the Highway 20 & Highway 83 intersection
- Valentine population: 2,800
- Area neighbors include: Tehrani Motors, Buck Stop, McDonald's, EconoLodge