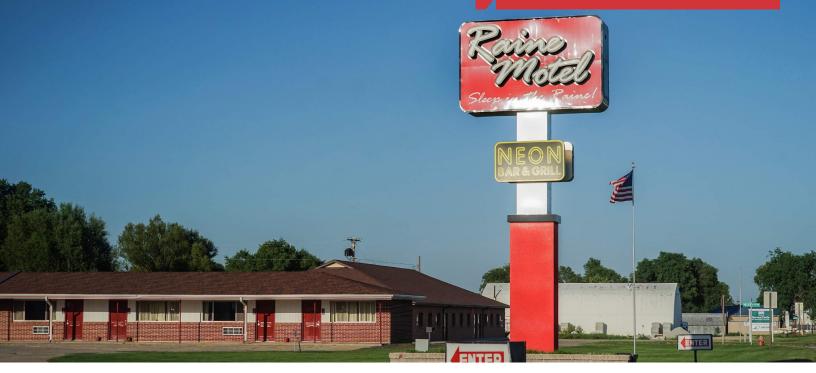

# Raine Motel Neon Bar & Grill

618 W. Highway 20, Valentine, NE 69201

#### **Property Features**

- 32 room hotel
- Building size: 15,537 sq. ft. •
- Lot size: 101,678 sq. ft. •
- 65% annual occupancy ADR \$57.51 •
- .
- Year built: 1961 •
- 32 surface parking spots All showings must be set up by broker

#### Location

- Located just west of the Highway 20 & Highway 83 intersection
- Valentine population: 2,800
- Area neighbors include: Tehrani Motors, Buck Stop, McDonald's, EconoLodge