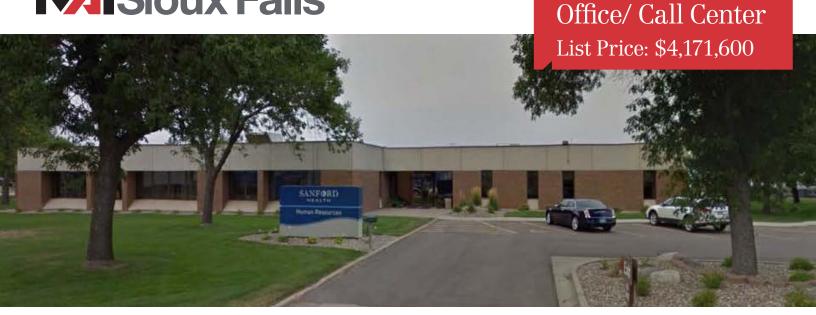

## Sanford Delaware Office Building

900 W. Delaware Street, Sioux Falls, SD 57104

## **Property Features**

• Building size: 52,735 sq. ft.

 Numerous private offices, open areas for cubicles, break room and conference rooms

Year built: 1972

• Lot size: 192,170 sq. ft. (4.41 Acres)

Additional parcel of land: 137,186 sq. ft. (3.14 Acres)

## Pricing

List Price: \$4,171,600
 900 W. Delaware: \$3,691,450 (\$70.00/ sq. ft.)

1000 W. Delaware: \$ 480,151 (\$3.50/ sq. ft.)

2018 Real Estate Taxes:

900 W. Delaware: \$71,741 1000 W. Delaware: \$8,859 Total Taxes: \$80,600