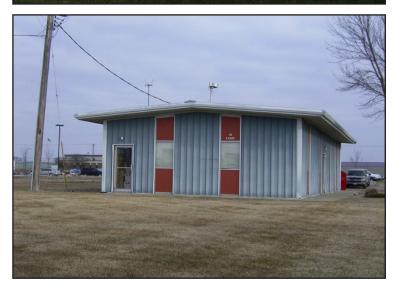

• 1,800 sq. ft. building on additional parcel

 354 paved parking spaces with room for an additional 200 parking spaces

Can be subdivided for multiple tenants

Monument signage

Zoning: I-1