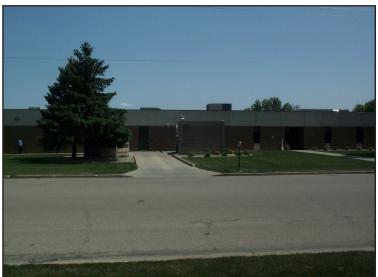

## Sanford Delaware Office Building

900 W. Delaware Street, Sioux Falls, SD 57104

## **Property Features**

• Building size: 52,735 sq. ft.

 Numerous private offices, open areas for cubicles, break room and conference rooms

Year built: 1972

• Lot size: 192,170 sq. ft. (4.41 Acres)

Additional parcel of land: 137,186 sq. ft. (3.14 Acres)