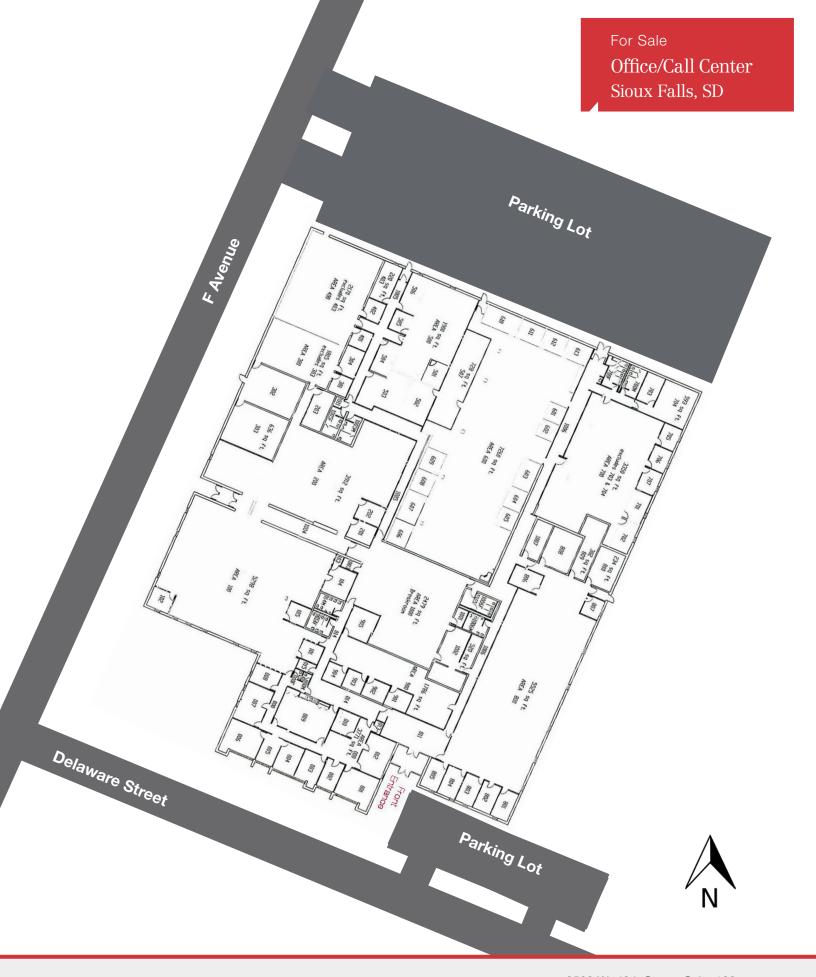

## **Property Features**

• Building size: 52,735 sq. ft.

 Numerous private offices, open areas for cubicles, break room and conference rooms

Year built: 1972

• Lot size: 192,170 sq. ft. (4.41 Acres)

Additional parcel of land: 137,186 sq. ft. (3.14 Acres)

• 1,800 sq. ft. building on additional parcel

 354 paved parking spaces with room for an additional 200 parking spaces

Can be subdivided for multiple tenants

Monument signage

Zoning: I-1