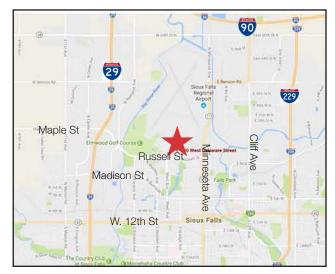

## Location

 Located at the intersection of W. Delaware St and N. F Ave in the Airport Industrial Park

 Area neighbors include Bell, Inc., Land O' Lakes, Campbell Supply, Heartland Paper, Farmers Brothers Coffee, G & H Distributing and Building Products