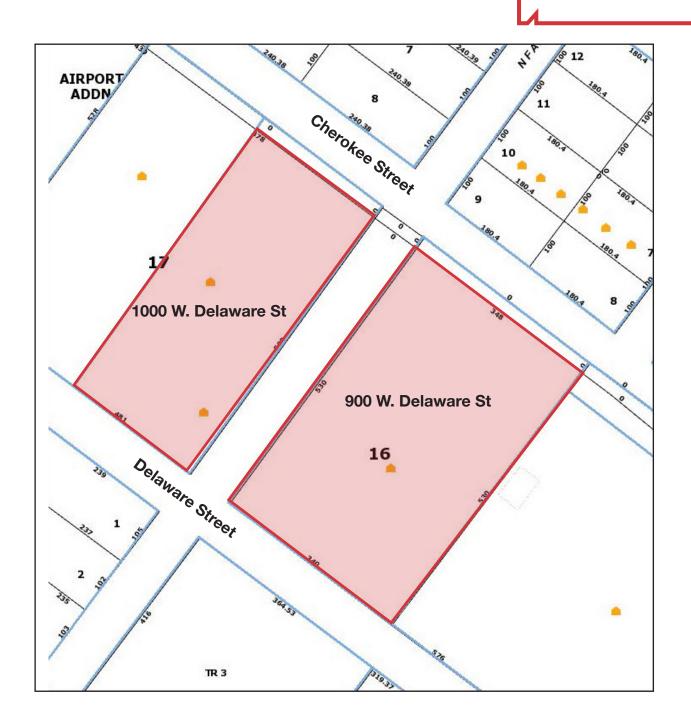

## Sanford Delaware Office Building

900 W. Delaware Street, Sioux Falls, SD 57104

## **Property Features**

• Building size: 52,735 sq. ft.

 Numerous private offices, open areas for cubicles, break room and conference rooms

Year built: 1972

• Lot size: 192,170 sq. ft. (4.41 Acres)

Additional parcel of land: 137,186 sq. ft. (3.14 Acres)

• 1,800 sq. ft. building on additional parcel

 354 paved parking spaces with room for an additional 200 parking spaces

Can be subdivided for multiple tenants

Monument signage

Zoning: I-1

## Pricing

List Price: \$4,171,600
 900 W. Delaware: \$3,691,450 (\$70.00/ sq. ft.)

1000 W. Delaware: \$ 480,151 (\$3.50/ sq. ft.)

2018 Real Estate Taxes:

900 W. Delaware: \$71,741 1000 W. Delaware: \$8,859 Total Taxes: \$80,600