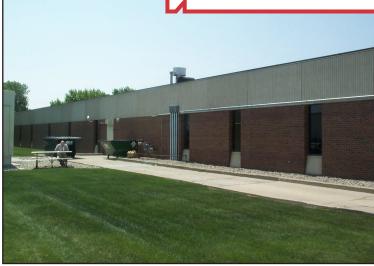

## Sanford Delaware Office Building

900 W. Delaware Street, Sioux Falls, SD 57104

## **Property Features**

• Building size: 52,735 sq. ft.

 Numerous private offices, open areas for cubicles, break room and conference rooms

Year built: 1972

• Lot size: 192,170 sq. ft. (4.41 Acres)

Additional parcel of land: 137,186 sq. ft. (3.14 Acres)