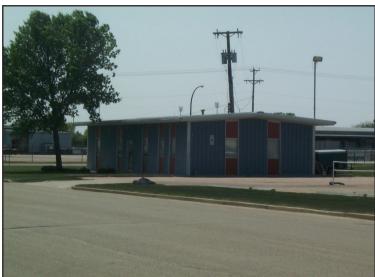

• 1,800 sq. ft. building on additional parcel

 354 paved parking spaces with room for an additional 200 parking spaces

Can be subdivided for multiple tenants

Monument signage

Zoning: I-1