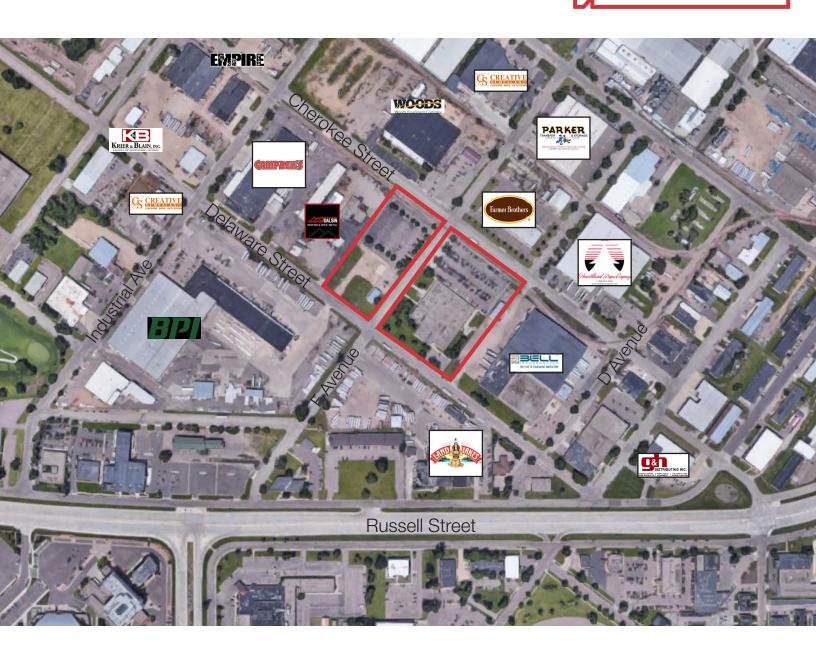

## Location

 Located at the intersection of W. Delaware St and N. F Ave in the Airport Industrial Park

 Area neighbors include Bell, Inc., Land O' Lakes, Campbell Supply, Heartland Paper, Farmers Brothers Coffee, G & H Distributing and Building Products