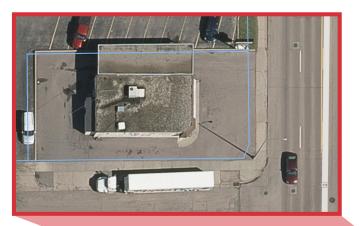

#### **Property Features**

- 1101 N. Minnesota Avenue
- 1,640 SF retail building with covered drive through lane
- 0.15 acres of land on the NW corner of N. Minnesota Avenue and W. Brookings Street
- Built in 1970
- C-2 Zoning
- Cinder block construction with steel beams and rubber membrane roof with rock ballast
- Walk-in cooler
- Seller has owned and operated the business for 17+ years
- Summer 2022 Minnesota Avenue road improvements
- New lighted intersection at Brookings Street