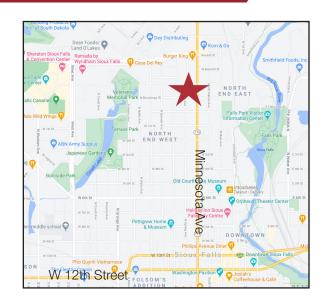

#### Location

- Located on Minnesota Avenue, just south of Russell Street
- Talecris Plasma Center, Shop 'N Cart, Lucky Strike Casino, Lovely Nails, Burger King,
- 2019 traffic count: 13,400 vpd

Gregg Brown, MBA, SIOR Senior Vice President, Managing Director 605 906 0394 • gbrown@naisiouxfalls.com