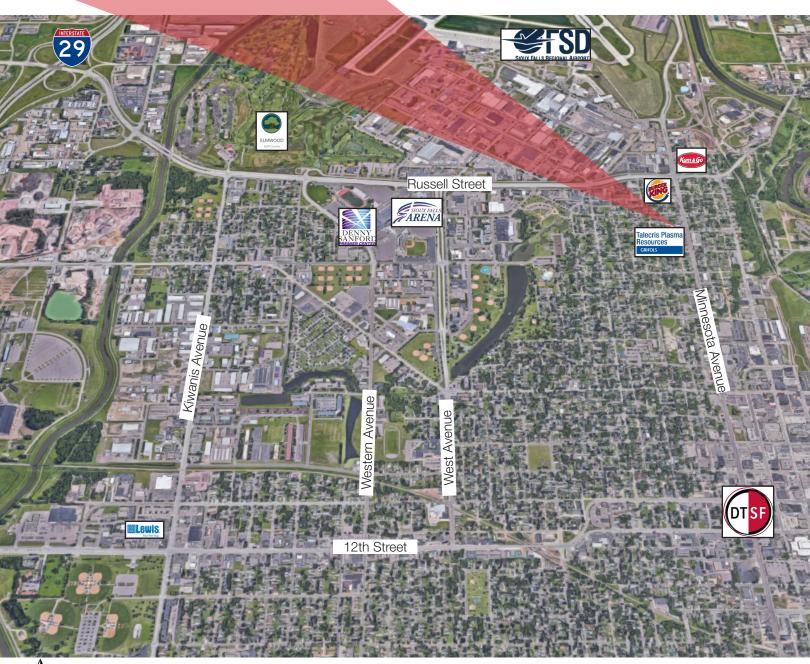

#### Location

- Located on Minnesota Avenue, just south of Russell Street
- Talecris Plasma Center, Shop 'N Cart, Lucky Strike Casino, Lovely Nails, Burger King,
- 2019 traffic count: 13,400 vpd

Gregg Brown, MBA, SIOR Senior Vice President, Managing Director 605 906 0394 • gbrown@naisiouxfalls.com