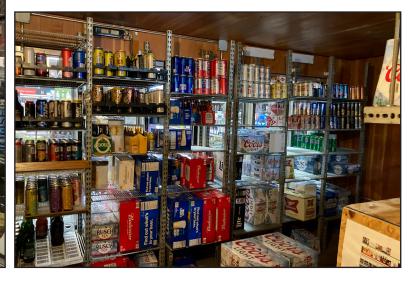

#### **Property Features**

- 1101 N. Minnesota Avenue
- 1,640 SF retail building with covered drive through lane
- 0.15 acres of land on the NW corner of N. Minnesota Avenue and W. Brookings Street
- Built in 1970
- C-2 Zoning
- Cinder block construction with steel beams and rubber membrane roof with rock ballast
- Walk-in cooler
- Seller has owned and operated the business for 17+ years
- Summer 2022 Minnesota Avenue road improvements
- New lighted intersection at Brookings Street

### **Pricing**

- \$200,000 for the land and building (\$121.95 PSF)
- \$100,000 for the business, Skyway Liquors
- Includes all FF&E, inventory, liquor license, name, signage, website, good will
- Total price: \$300,000 2020 Real Estate Taxes: \$3,191.56 (\$1.95 PSF)