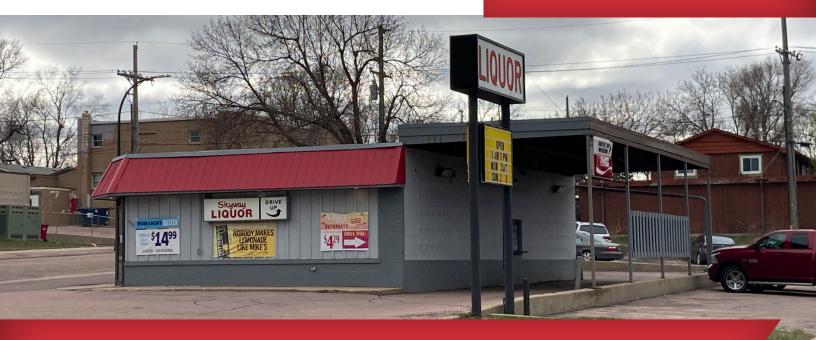

## Skyway Liquor

1101 N. Minnesota Avenue, Sioux Falls, SD

#### **Property Features**

- 1101 N. Minnesota Avenue
- 1,640 SF retail building with covered drive through lane
- 0.15 acres of land on the NW corner of N. Minnesota Avenue and W. Brookings Street
- Built in 1970
- C-2 Zoning
- Cinder block construction with steel beams and rubber membrane roof with rock ballast
- Walk-in cooler
- Seller has owned and operated the business for 17+ years
- Summer 2022 Minnesota Avenue road improvements
- New lighted intersection at Brookings Street