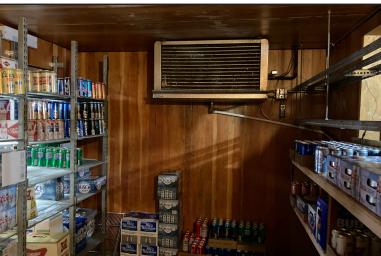

#### **Property Features**

- 1101 N. Minnesota Avenue
- 1,640 SF retail building with covered drive through lane
- 0.15 acres of land on the NW corner of N. Minnesota Avenue and W. Brookings Street
- Built in 1970
- C-2 Zoning
- Cinder block construction with steel beams and rubber membrane roof with rock ballast
- Walk-in cooler
- Seller has owned and operated the business for 17+ years
- Summer 2022 Minnesota Avenue road improvements
- New lighted intersection at Brookings Street