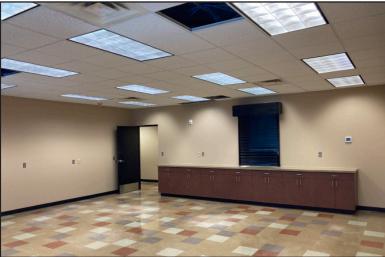

#### **Property Features**

Suite 130: 3,466 sq. ft.
Suite 140: 1,866 sq. ft.
Suite 150: 2,705 sq. ft.
Total: 8,037 sq. ft.

Year built: 1991

- Zoning: C-3
- Monument signage
- Secured entry
- Sublease term expires 3/31/28
- 1-6+ year lease terms
- Garage parking: \$75/month/stall three stalls available
- Use of 1st floor conference room and kitchen
- Furniture in place if needed
- Available immediately