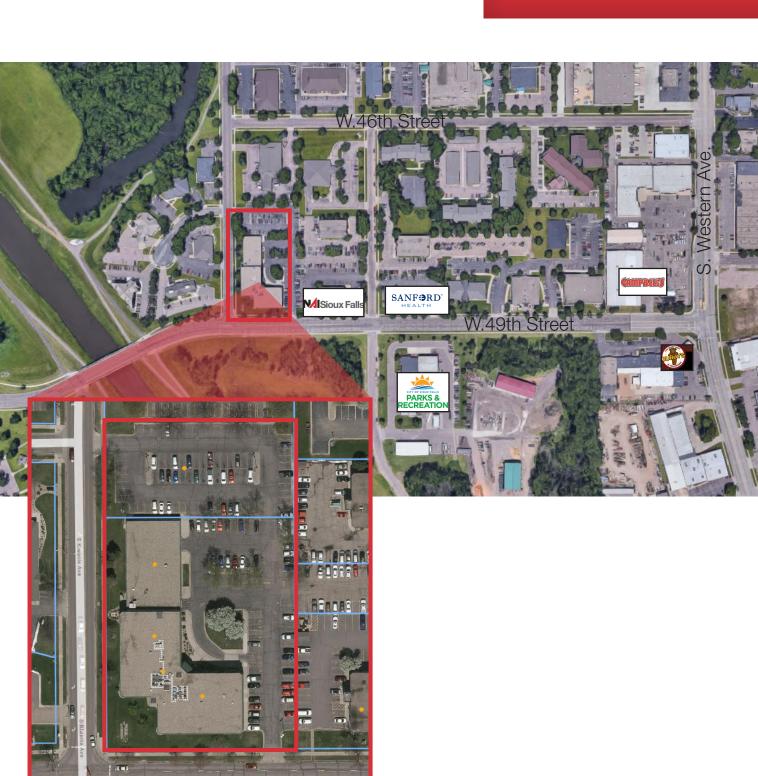

#### Location

- Located on the corner of W. 49th Street & S. Kiwanis Avenue - high traffic location with 12,900 vehicles per day
- Area neighbors include: Sanford Clinic, Hauge Associates, Cubby's, NAI Sioux Falls

2500 W. 49th Street Suite 100 Sioux Falls, SD 57105 +1 605 357 7100 naisiouxfalls.com

Suites 130+140+150 Suites 130+140 8,037 sq. ft. 5,332 sq. ft. 49th Street