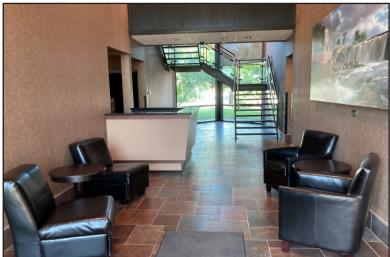

#### **Property Features**

Suite 130: 3,466 sq. ft.
Suite 140: 1,866 sq. ft.
Suite 150: 2,705 sq. ft.
Total: 8,037 sq. ft.

Year built: 1991

- Zoning: C-3
- Monument signage
- Secured entry
- Sublease term expires 3/31/28
- 1-6+ year lease terms
- Garage parking: \$75/month/stall three stalls available
- Use of 1st floor conference room and kitchen
- Furniture in place if needed
- Available immediately