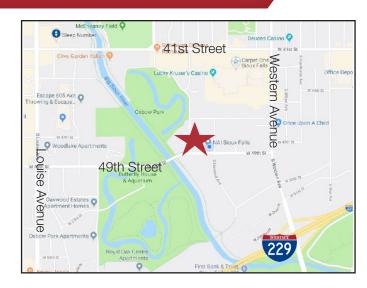

#### Location

- Located on the corner of W. 49th Street & S. Kiwanis Avenue - high traffic location with 12,900 vehicles per day
- Area neighbors include: Sanford Clinic, Hauge Associates, Cubby's, NAI Sioux Falls