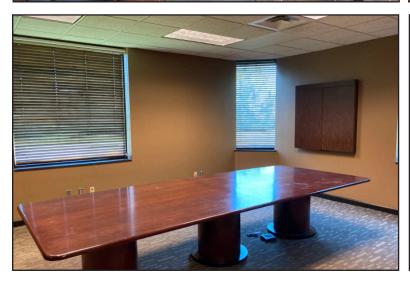

#### **Property Features**

Suite 130: 3,466 sq. ft.
Suite 140: 1,866 sq. ft.
Suite 150: 2,705 sq. ft.
Total: 8,037 sq. ft.

Year built: 1991

- Zoning: C-3
- Monument signage
- Secured entry
- Sublease term expires 3/31/28
- 1-6+ year lease terms
- Garage parking: \$75/month/stall three stalls available
- Use of 1st floor conference room and kitchen
- Furniture in place if needed
- Available immediately