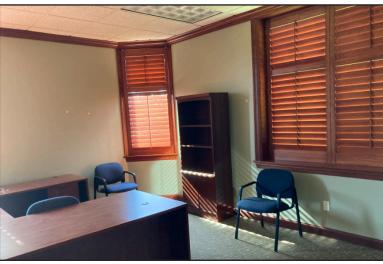

#### **Property Features**

Suite 130: 3,466 sq. ft.
Suite 140: 1,866 sq. ft.
Suite 150: 2,705 sq. ft.
Total: 8,037 sq. ft.

Year built: 1991

- Zoning: C-3
- Monument signage
- Secured entry
- Sublease term expires 3/31/28
- 1-6+ year lease terms
- Garage parking: \$75/month/stall three stalls available
- Use of 1st floor conference room and kitchen
- Furniture in place if needed
- Available immediately

#### **Pricing**

- Lease rate is \$13.00/sq. ft. NNN
- Triple net expenses are \$6.85/sq. ft. includes utilities