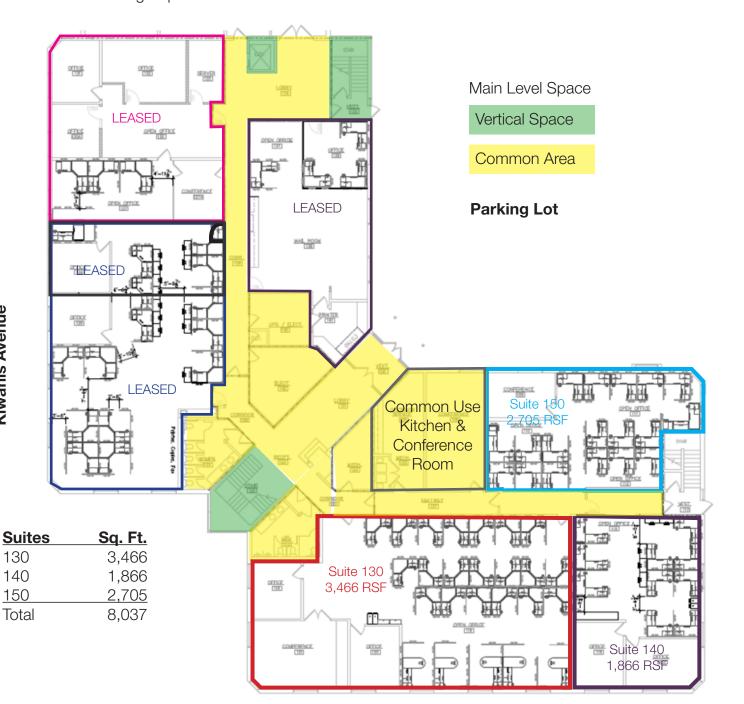

#### **Property Features**

Suite 130: 3,466 sq. ft.
Suite 140: 1,866 sq. ft.
Suite 150: 2,705 sq. ft.
Total: 8,037 sq. ft.

Year built: 1991

- Zoning: C-3
- Monument signage
- Secured entry
- Sublease term expires 3/31/28
- 1-6+ year lease terms
- Garage parking: \$75/month/stall three stalls available
- Use of 1st floor conference room and kitchen
- Furniture in place if needed
- Available immediately

2500 W. 49th Street Suite 100 Sioux Falls, SD 57105 +1 605 357 7100 naisiouxfalls.com

Suites 130+140+150 Suites 130+140 8,037 sq. ft. 5,332 sq. ft. 49th Street