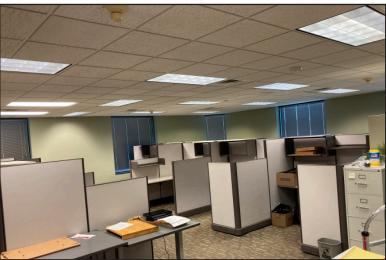

#### **Property Features**

Suite 130: 3,466 sq. ft.
Suite 140: 1,866 sq. ft.
Suite 150: 2,705 sq. ft.
Total: 8,037 sq. ft.

Year built: 1991

- Zoning: C-3
- Monument signage
- Secured entry
- Sublease term expires 3/31/28
- 1-6+ year lease terms
- Garage parking: \$75/month/stall three stalls available
- Use of 1st floor conference room and kitchen
- Furniture in place if needed
- Available immediately