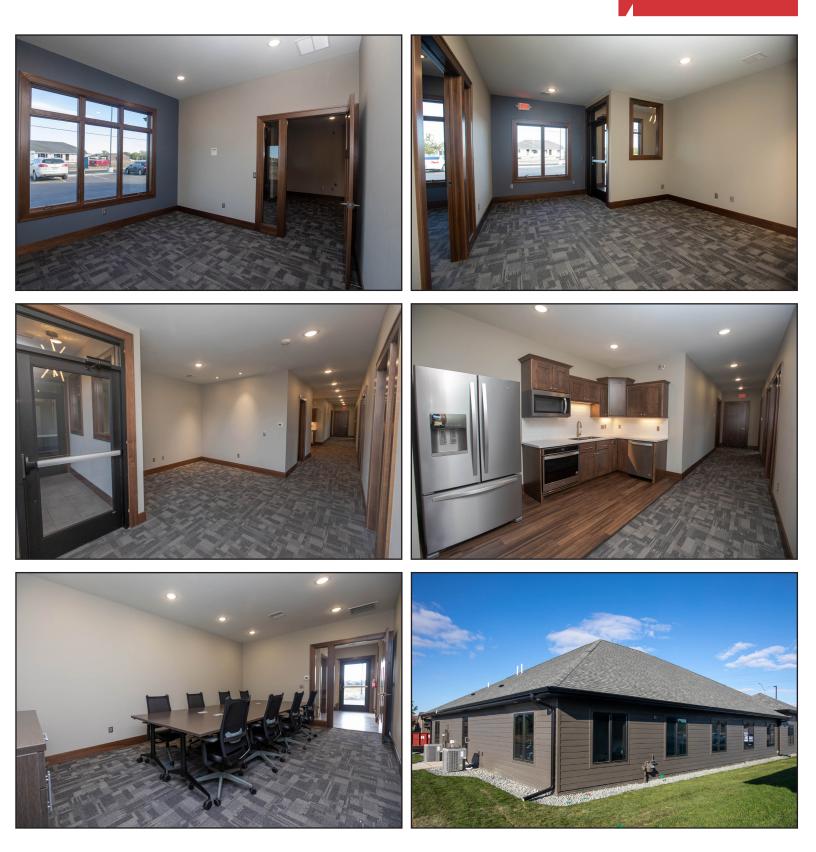

### **Property Features**

- Suite size: 1,934 sq. ft.
- Short-term lease available
- Rear employee parking
- Building signage
- Monument signage •
- Keyless entry •
- Shared restrooms
- Shared conference room
- In-suite kitchenette •
- Security system
- •
- STC-51 sound-rating for interior offices Owner is a licensed Real Estate Broker in South Dakota