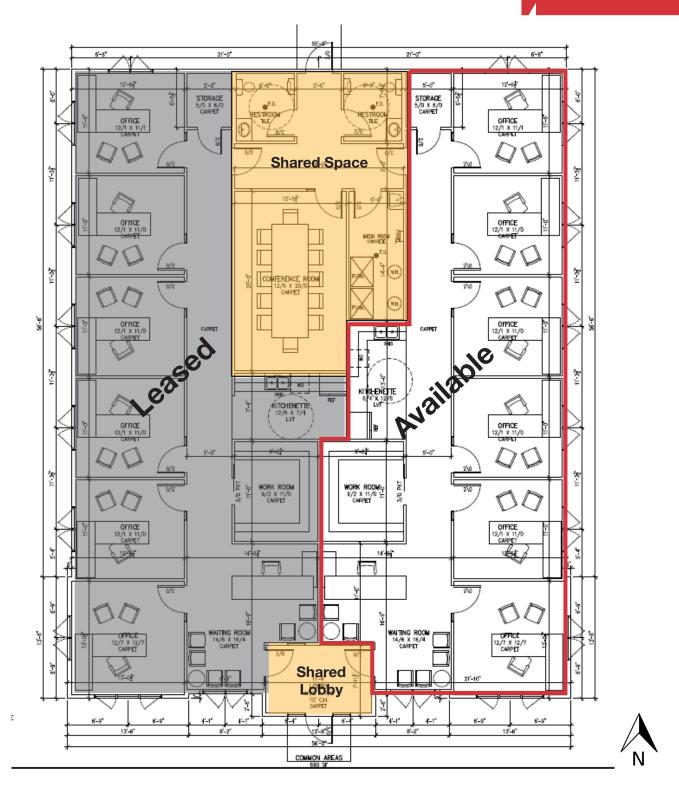

### **Property Features**

- Suite size: 1,934 sq. ft.
- Short-term lease available
- Rear employee parking
- Building signage
- Monument signage •
- Keyless entry •
- Shared restrooms
- Shared conference room
- In-suite kitchenette •
- Security system
- •
- STC-51 sound-rating for interior offices Owner is a licensed Real Estate Broker in South Dakota

### Pricing

- Lease rate: \$17.75/ sq. ft. NNN
- Estimated NNN expenses: \$6.62/ sq. ft.