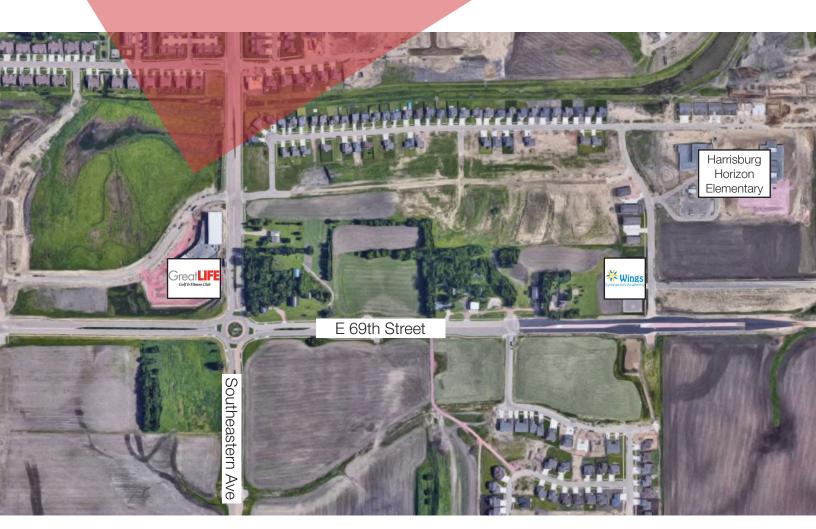

### Location

- Located just north of the roundabout of 69th Street & S. Southeastern Avenue
- Area neighbors include: GreatLife Performance & Fitness, Sioux Falls Christian Schools, Harrisburg Horizon Elementary School, Wings Gymnastics Academy