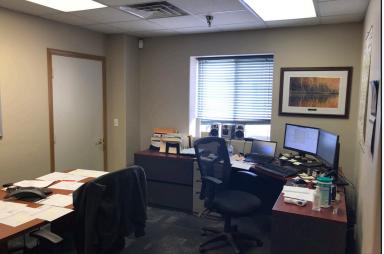

### **Property Features**

Suite size: 21,560 sq. ft.

- Large, fenced yard (110' x 67' 7,370 sq. ft.) Three (3) dock high doors (9' x 9') Two (2) overhead doors (15' x 14')

- Space is available with a 6 month notice. occupancy 6 months from lease execution
- All showings must go through broker, space currently occupied
- 24' sidewall height, 28' clear to rafters