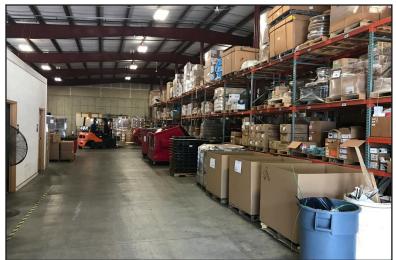

21,560 SF Warehouse Space

2205 E. 39th Street N. #100 & 300

Sioux Falls, SD 57107

### **Property Features**

Suite size: 21,560 sq. ft.

- Large, fenced yard (110' x 67' 7,370 sq. ft.) Three (3) dock high doors (9' x 9') Two (2) overhead doors (15' x 14')

- Space is available with a 6 month notice. occupancy 6 months from lease execution
- All showings must go through broker, space currently occupied
- 24' sidewall height, 28' clear to rafters