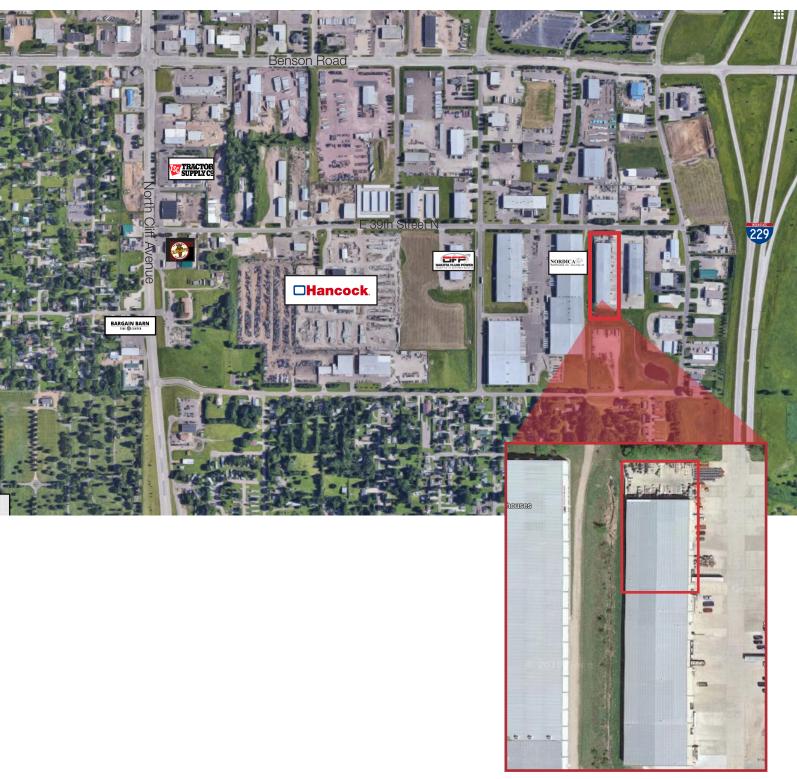

#### Location

- Located just east of North Cliff Avenue on 39th
- Area neighbors include: Dakotaland AutoGlass Dakota Fluid Power, Dakota Supply Group, Nordica Warehouse