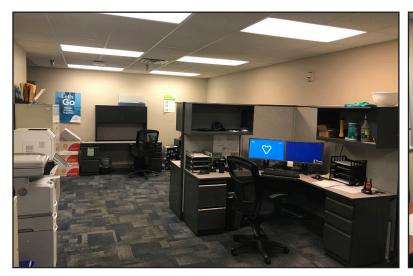

### **Property Features**

Suite size: 21,560 sq. ft.

- Large, fenced yard (110' x 67' 7,370 sq. ft.) Three (3) dock high doors (9' x 9') Two (2) overhead doors (15' x 14')

- Space is available with a 6 month notice. occupancy 6 months from lease execution
- All showings must go through broker, space currently occupied
- 24' sidewall height, 28' clear to rafters