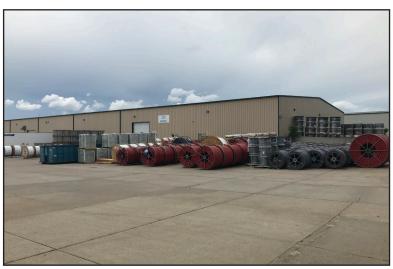

### **Property Features**

Suite size: 21,560 sq. ft.

- Large, fenced yard (110' x 67' 7,370 sq. ft.) Three (3) dock high doors (9' x 9') Two (2) overhead doors (15' x 14')

- Space is available with a 6 month notice. occupancy 6 months from lease execution
- All showings must go through broker, space currently occupied
- 24' sidewall height, 28' clear to rafters