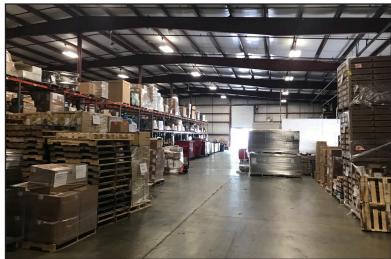

21,560 SF Warehouse Space

2205 E. 39th Street N. #100 & 300

Sioux Falls, SD 57107

### **Property Features**

Suite size: 21,560 sq. ft.

- Large, fenced yard (110' x 67' 7,370 sq. ft.) Three (3) dock high doors (9' x 9') Two (2) overhead doors (15' x 14')

- Space is available with a 6 month notice. occupancy 6 months from lease execution
- All showings must go through broker, space currently occupied
- 24' sidewall height, 28' clear to rafters