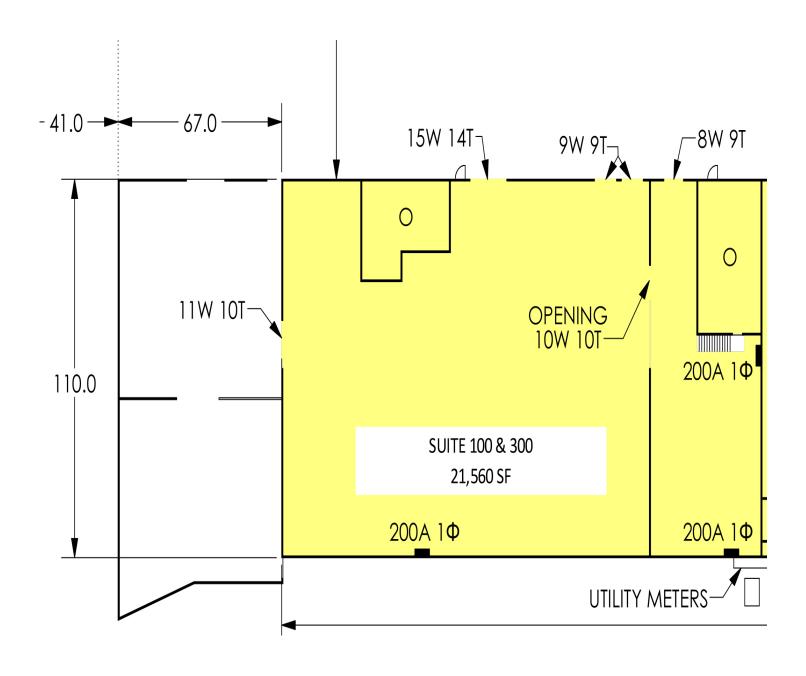

21,560 SF Warehouse Space

2205 E. 39th Street N. #100 & 300

Sioux Falls, SD 57107

### **Property Features**

Suite size: 21,560 sq. ft.

- Large, fenced yard (110' x 67' 7,370 sq. ft.) Three (3) dock high doors (9' x 9') Two (2) overhead doors (15' x 14')

- Space is available with a 6 month notice. occupancy 6 months from lease execution
- All showings must go through broker, space currently occupied
- 24' sidewall height, 28' clear to rafters