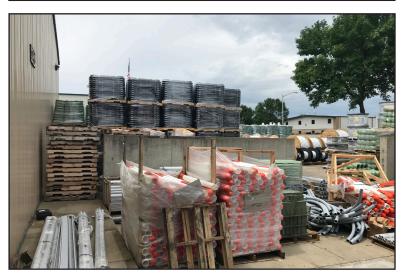

### **Property Features**

Suite size: 21,560 sq. ft.

- Large, fenced yard (110' x 67' 7,370 sq. ft.) Three (3) dock high doors (9' x 9') Two (2) overhead doors (15' x 14')

- Space is available with a 6 month notice. occupancy 6 months from lease execution
- All showings must go through broker, space currently occupied
- 24' sidewall height, 28' clear to rafters