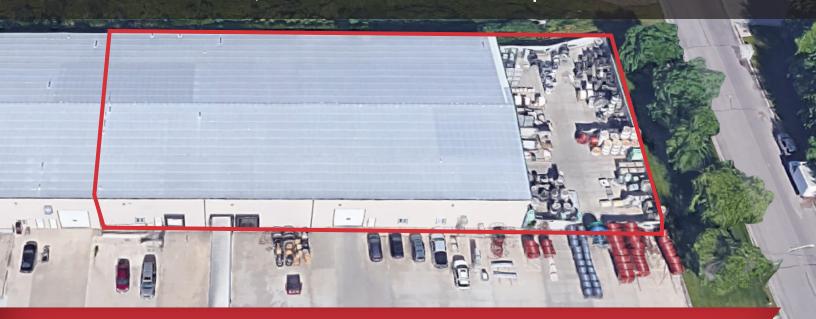

21,560 SF Warehouse Space

2205 E. 39th Street N. #100 & 300

Sioux Falls, SD 57107

### **Property Features**

Suite size: 21,560 sq. ft.

- Large, fenced yard (110' x 67' 7,370 sq. ft.) Three (3) dock high doors (9' x 9') Two (2) overhead doors (15' x 14')

- Space is available with a 6 month notice. occupancy 6 months from lease execution
- All showings must go through broker, space currently occupied
- 24' sidewall height, 28' clear to rafters

#### Location

- Located just east of North Cliff Avenue on 39th
- Area neighbors include: Dakotaland AutoGlass Dakota Fluid Power, Dakota Supply Group, Nordica Warehouse