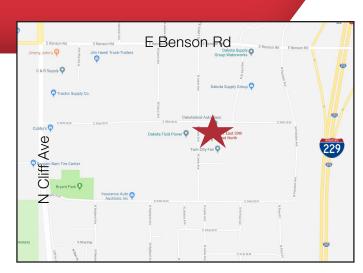

#### Location

- Located just east of North Cliff Avenue on 39th
- Area neighbors include: Dakotaland AutoGlass Dakota Fluid Power, Dakota Supply Group, Nordica Warehouse