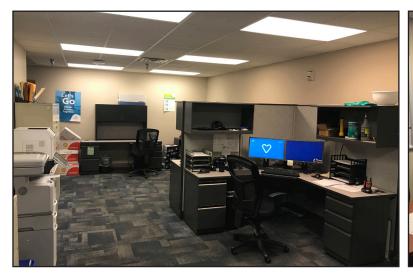

### **Property Features**

Suite size: 21,560 sq. ft.

- Large, fenced yard (110' x 67' 7,370 sq. ft.) Three (3) dock high doors (9' x 9') Two (2) overhead doors (15' x 14')
- Space is available with a 6 month notice, occupancy 6 months from lease execution
- All showings must go through broker, space currently occupied
- 24' sidewall height, 28' clear to rafters