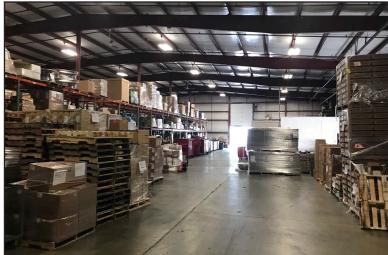

21,560 SF Warehouse Space

2205 E. 39th Street N. #100 & 300

Sioux Falls, SD 57107

### **Property Features**

Suite size: 21,560 sq. ft.

- Large, fenced yard (110' x 67' 7,370 sq. ft.) Three (3) dock high doors (9' x 9') Two (2) overhead doors (15' x 14')
- Space is available with a 6 month notice, occupancy 6 months from lease execution
- All showings must go through broker, space currently occupied
- 24' sidewall height, 28' clear to rafters