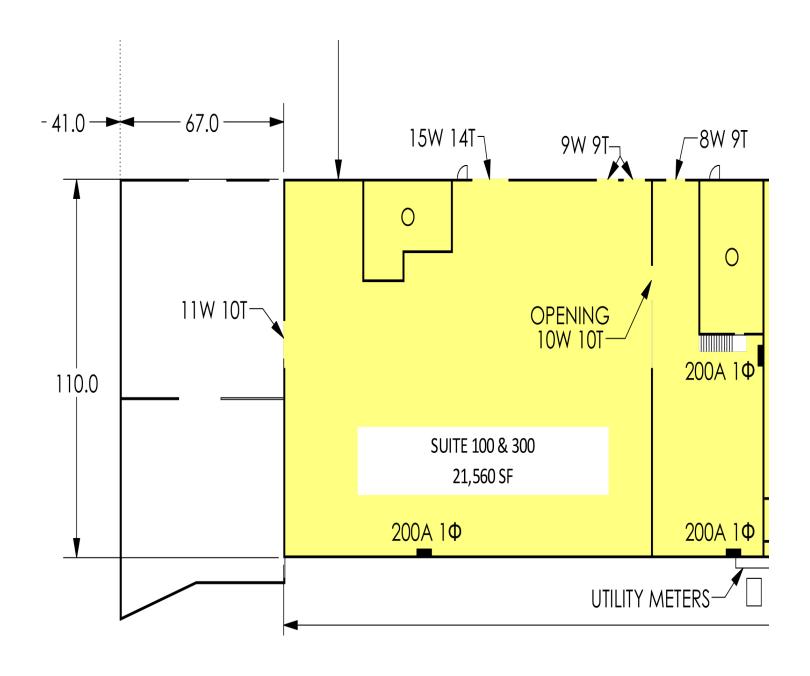

21,560 SF Warehouse Space

2205 E. 39th Street N. #100 & 300

Sioux Falls, SD 57107

### **Property Features**

Suite size: 21,560 sq. ft.

- Large, fenced yard (110' x 67' 7,370 sq. ft.) Three (3) dock high doors (9' x 9') Two (2) overhead doors (15' x 14')
- Space is available with a 6 month notice, occupancy 6 months from lease execution
- All showings must go through broker, space currently occupied
- 24' sidewall height, 28' clear to rafters