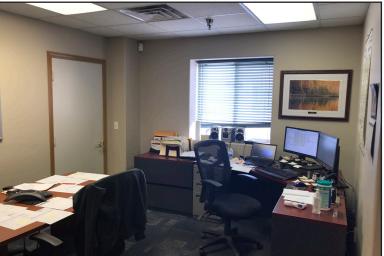

### **Property Features**

Suite size: 21,560 sq. ft.

- Large, fenced yard (110' x 67' 7,370 sq. ft.) Three (3) dock high doors (9' x 9') Two (2) overhead doors (15' x 14')
- Space is available with a 6 month notice, occupancy 6 months from lease execution
- All showings must go through broker, space currently occupied
- 24' sidewall height, 28' clear to rafters