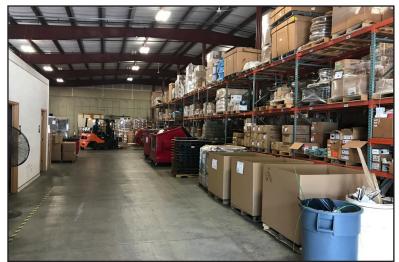

21,560 SF Warehouse Space

2205 E. 39th Street N. #100 & 300

Sioux Falls, SD 57107

### **Property Features**

Suite size: 21,560 sq. ft.

- Large, fenced yard (110' x 67' 7,370 sq. ft.) Three (3) dock high doors (9' x 9') Two (2) overhead doors (15' x 14')
- Space is available with a 6 month notice, occupancy 6 months from lease execution
- All showings must go through broker, space currently occupied
- 24' sidewall height, 28' clear to rafters