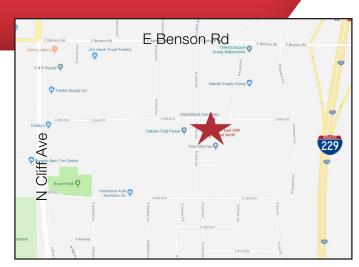

#### Location

- Located just east of North Cliff Avenue on 39th
- Area neighbors include: Dakotaland AutoGlass Dakota Fluid Power, Dakota Supply Group, Nordica Warehouse