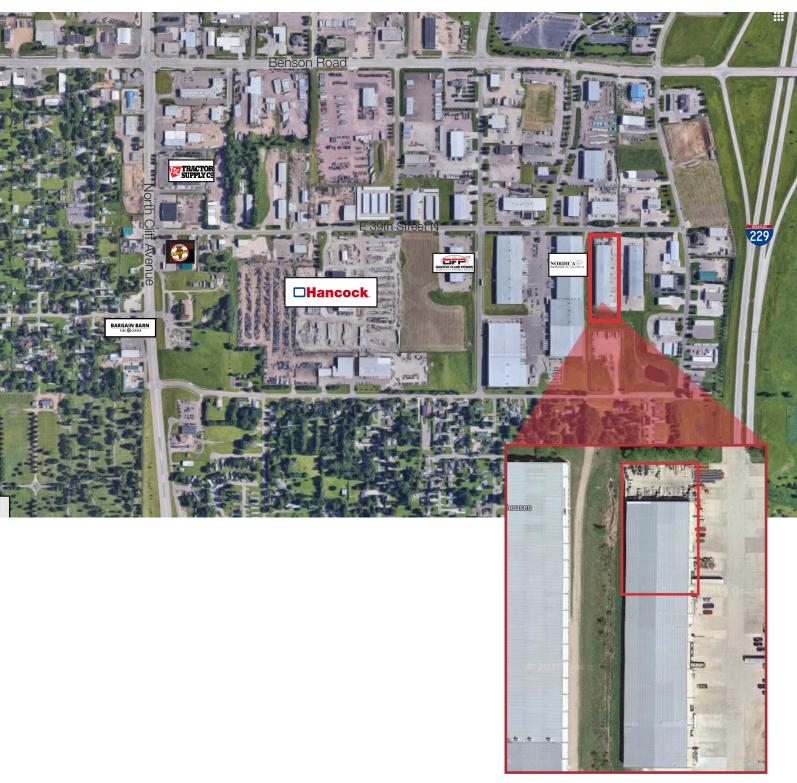

#### Location

- Located just east of North Cliff Avenue on 39th
- Area neighbors include: Dakotaland AutoGlass Dakota Fluid Power, Dakota Supply Group, Nordica Warehouse