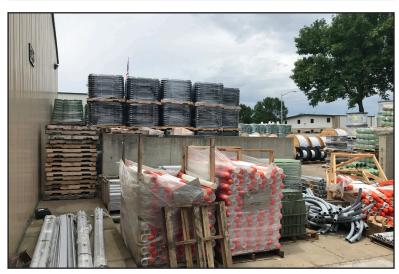

### **Property Features**

Suite size: 21,560 sq. ft.

- Large, fenced yard (110' x 67' 7,370 sq. ft.) Three (3) dock high doors (9' x 9') Two (2) overhead doors (15' x 14')
- Space is available with a 6 month notice, occupancy 6 months from lease execution
- All showings must go through broker, space currently occupied
- 24' sidewall height, 28' clear to rafters