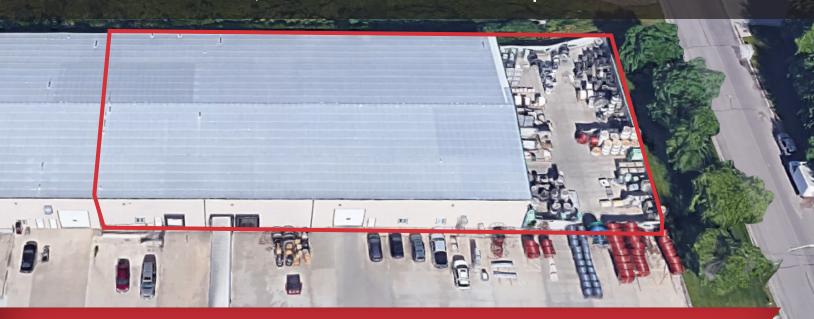

21,560 SF Warehouse Space

2205 E. 39th Street N. #100 & 300

Sioux Falls, SD 57107

### **Property Features**

Suite size: 21,560 sq. ft.

- Large, fenced yard (110' x 67' 7,370 sq. ft.) Three (3) dock high doors (9' x 9') Two (2) overhead doors (15' x 14')
- Space is available with a 6 month notice, occupancy 6 months from lease execution
- All showings must go through broker, space currently occupied
- 24' sidewall height, 28' clear to rafters

#### Location

- Located just east of North Cliff Avenue on 39th
- Area neighbors include: Dakotaland AutoGlass Dakota Fluid Power, Dakota Supply Group, Nordica Warehouse