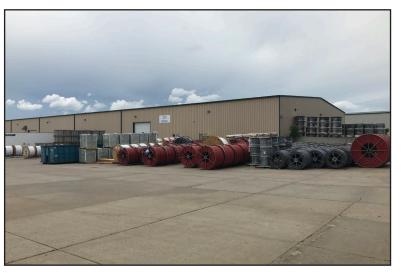

### **Property Features**

Suite size: 21,560 sq. ft.

- Large, fenced yard (110' x 67' 7,370 sq. ft.) Three (3) dock high doors (9' x 9') Two (2) overhead doors (15' x 14')
- Space is available with a 6 month notice, occupancy 6 months from lease execution
- All showings must go through broker, space currently occupied
- 24' sidewall height, 28' clear to rafters