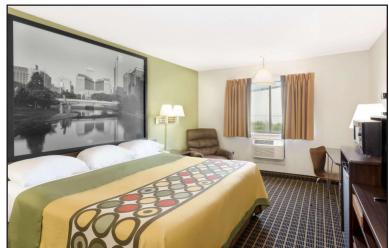

#### **Property Features**

- 66 room hotel including 2 rooms converted to apartments
- Building size: 22,948 sq. ft. Lot size: 2.06 acres (561' x 160')
- 65.73% annual occupancy ADR \$59.33 .
- Year built: 1977 .
- 66 surface parking spots
- All showings must be set up by broker