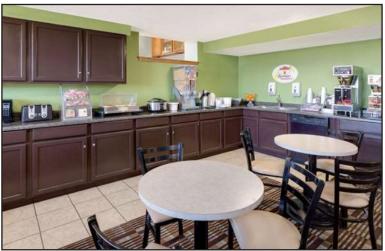

#### **Property Features**

- 66 room hotel including 2 rooms converted to apartments
- Building size: 22,948 sq. ft. Lot size: 2.06 acres (561' x 160')
- 65.73% annual occupancy ADR \$59.33 .
- Year built: 1977 .
- 66 surface parking spots
- All showings must be set up by broker