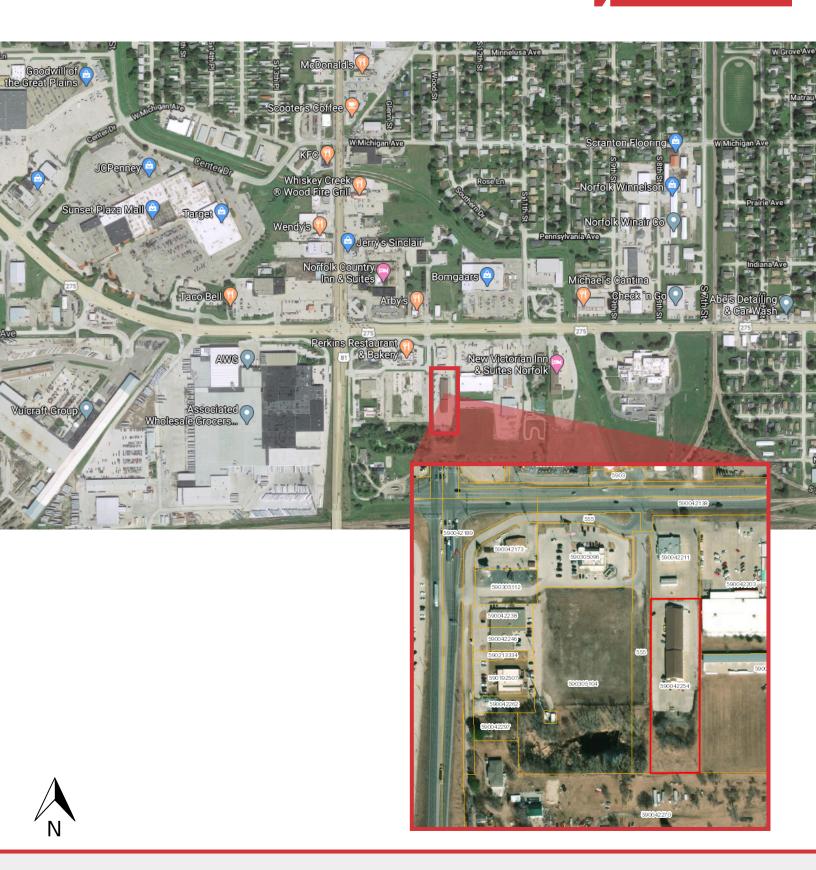

#### Location

- Located just off Highway 81 in Norfolk, NE hometown of Johnny Carson
- Population: 23,000
- Area neighbors include: Perkins, Bomgaars, Country Inn & Suites

NO WARRANTY OR REPRESENTATION, EXPRESS OR IMPLIED, IS MADE AS TO THE ACCURACY OF THE INFORMATION CONTAINED HEREIN, AND THE SAME IS SUBMITTED SUBJECT TO ERRORS, OMMISSIONS, CHANGE OF PRICE, RENTAL OR OTHER CONDITIONS, PRIOR SALE, LEASE OR FINANCING, OR WITHDRAWAL WITHOUT NOTICE AND OF ANY SPECIAL LISTING CONDITIONS IMPOSED BY OUR PRINCIPALS NO WARRANTIES OR REPRESENTATIONS ARE MADE AS TO THE CONDITION OF THE PROPERTY OR ANY HAZARDS CONTAINED THEREIN ARE ANY TO BE IMPLIED.