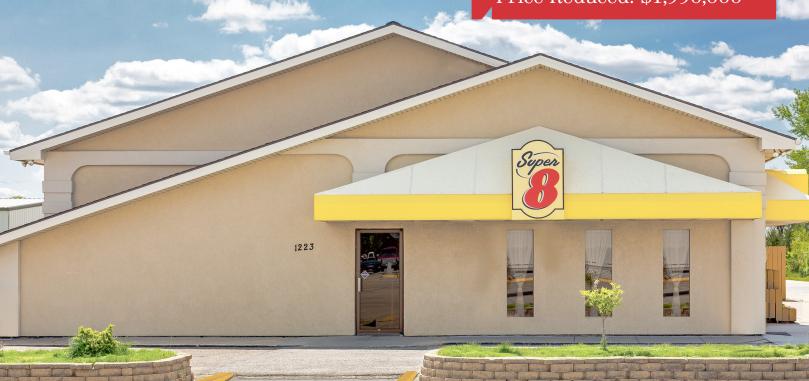

# For Sale 66 Room Hotel Price Reduced: \$1,990,000

### Super 8 by Wyndham 1223 Omaha Avenue, Norfolk, NE 68701

#### **Property Features**

- 66 room hotel including 2 rooms converted to apartments
- Building size: 22,948 sq. ft. Lot size: 2.06 acres (561' x 160')
- 65.73% annual occupancy ADR \$59.33 .
- Year built: 1977 .
- 66 surface parking spots
- All showings must be set up by broker