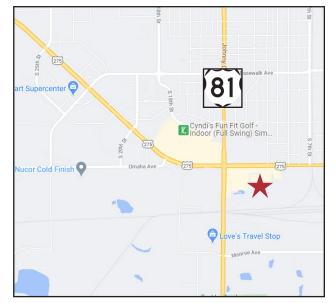

#### Location

- Located just off Highway 81 in Norfolk, NE hometown of Johnny Carson
- Population: 23,000
- Area neighbors include: Perkins, Bomgaars, Country Inn & Suites

NO WARRANTY OR REPRESENTATION, EXPRESS OR IMPLIED, IS MADE AS TO THE ACCURACY OF THE INFORMATION CONTAINED HEREIN, AND THE SAME IS SUBMITTED SUBJECT TO ERRORS, OMMISSIONS, CHANGE OF PRICE, RENTAL OR OTHER CONDITIONS, PRIOR SALE, LEASE OR FINANCING, OR WITHDRAWAL WITHOUT NOTICE AND OF ANY SPECIAL LISTING CONDITIONS IMPOSED BY OUR PRINCIPALS NO WARRANTIES OR REPRESENTATIONS ARE MADE AS TO THE CONDITION OF THE PROPERTY OR ANY HAZARDS CONTAINED THEREIN ARE ANY TO BE IMPLIED.