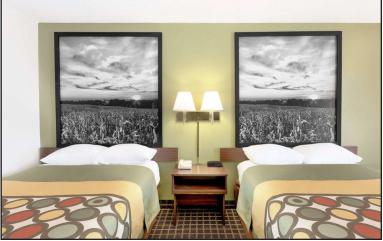

#### **Property Features**

- 66 room hotel including 2 rooms converted to apartments
- Building size: 22,948 sq. ft. Lot size: 2.06 acres (561' x 160')
- 65.73% annual occupancy ADR \$59.33 .
- Year built: 1977 .
- 66 surface parking spots
- All showings must be set up by broker