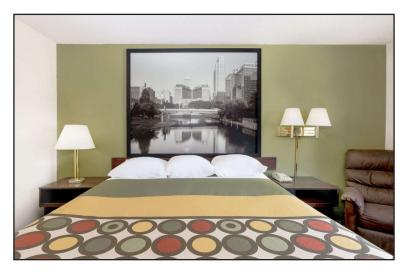

#### **Property Features**

- 66 room hotel including 2 rooms converted to apartments
- Building size: 22,948 sq. ft. Lot size: 2.06 acres (561' x 160')
- 65.73% annual occupancy ADR \$59.33 .
- Year built: 1977 .
- 66 surface parking spots
- All showings must be set up by broker