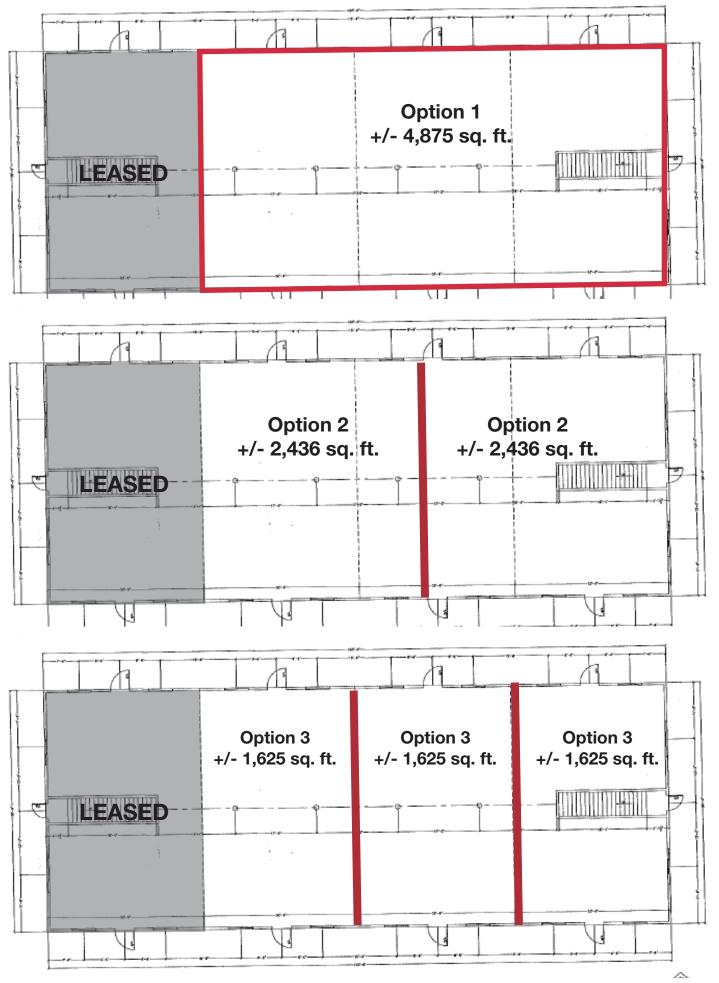

### **Property Features**

- New development located on the corner of Main Ave & 271st St in Tea
- Mixed-use building, with 8 multi-family units on the 2nd level, fully-leased
- Available immediately
- 52 surface level parking spaces
- Main level retail/office space includes 4,875 sq. ft. of available space, which can be demised in several ways including:
  - One 4,875 sq. ft. suite
  - Two 2,436 sq. ft. suites
  - Three 1,625 sq. ft. suites
  - Smaller demised spaces are possible
- Contact broker for details on prospective suite sizes
- Building signage
- Landlord will bring the space to shell condition prior to tenant build-out
- 3 5 year leases