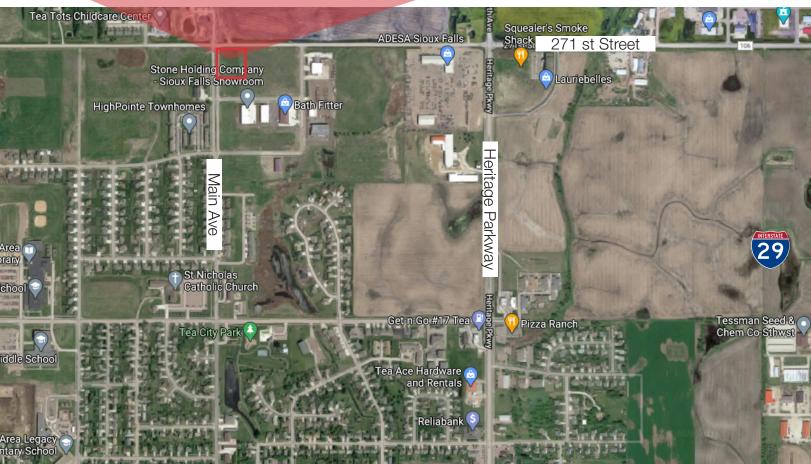

#### Location

- Located just south of 271st Street,
- Area neighbors include: Bath Fitter, Stone Holding Company, Dakota Traffic Services, ProChem Dynamics, Ahrendt Designs

Marcus Mahlen, CCIM +1 605 444 7116 Office +1 605 228 9744 Cell