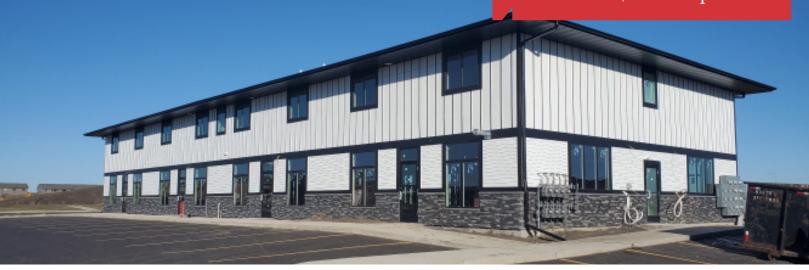

For Lease

Retail/Office Building

Lease Rate: \$14.85/ sq. ft. NNN

## Tea Commercial Plaza

1500 N. Main Avenue, Tea, SD 57064

### **Property Features**

- New development located on the corner of Main Ave & 271st St in Tea
- Mixed-use building, with 8 multi-family units on the 2nd level, fully-leased
- Available immediately
- 52 surface level parking spaces
- Main level retail/office space includes 4,875 sq. ft. of available space, which can be demised in several ways including:
  - One 4,875 sq. ft. suite
  - Two 2,436 sq. ft. suites
  - Three 1,625 sq. ft. suites
  - Smaller demised spaces are possible
- Contact broker for details on prospective suite sizes
- Building signage
- Landlord will bring the space to shell condition prior to tenant build-out
- 3 5 year leases