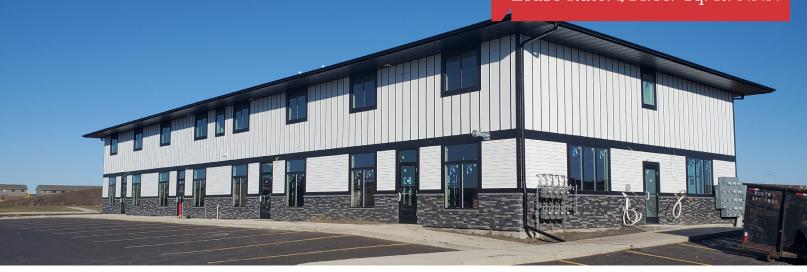

### Tea Commercial Plaza

1500 N. Main Avenue, Tea, SD 57064

#### **Property Features**

- New development located on the corner of Main Ave & 271st St in Tea
- Mixed-use building, plans for 8 multi-family units on the 2nd level
- Available December 1, 2020
- 52 surface level parking spaces
- Main level retail/office space includes 6,500 sq. ft. Space can be demised in several ways including:
  - One 6.500 sq. ft. suite
  - Two 3,250 sq. ft. suites
  - Four 1,625 sq. ft. suites
  - Smaller demised spaces are possible
- Contact broker for details on prospective suite sizes
- Building signage
- Landlord will bring the space to shell condition prior to tenant build-out
- 3 5 year leases