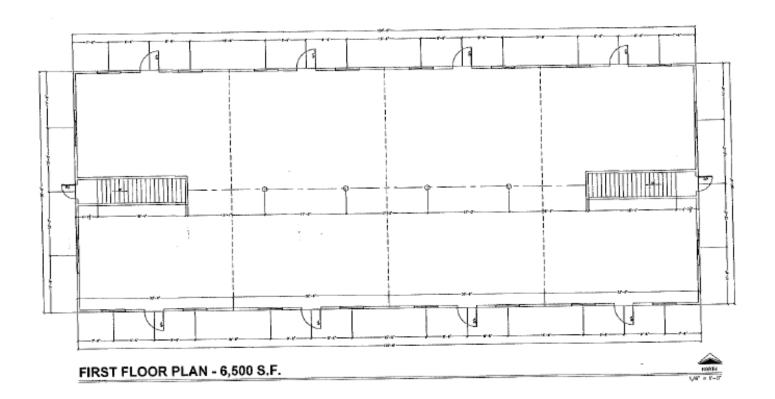

#### **Property Features**

- New development located on the corner of Main Ave & 271st St in Tea
- Mixed-use building, plans for 8 multi-family units on the 2nd level
- Available December 1, 2020
- 52 surface level parking spaces
- Main level retail/office space includes 6,500 sq. ft. Space can be demised in several ways including:
  - One 6.500 sq. ft. suite
  - Two 3,250 sq. ft. suites
  - Four 1,625 sq. ft. suites
  - Smaller demised spaces are possible
- Contact broker for details on prospective suite sizes
- Building signage
- Landlord will bring the space to shell condition prior to tenant build-out
- 3 5 year leases