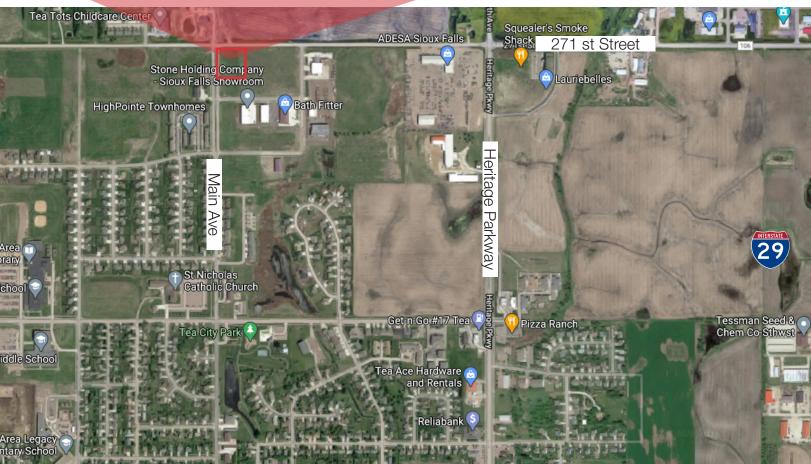

### Tea Commercial Plaza

1500 N. Main Avenue, Tea, SD 57064

#### Location

- Located just south of 271st Street,
- Area neighbors include: Bath Fitter, Stone Holding Company, Dakota Traffic Services, ProChem Dynamics, Ahrendt Designs

Marcus Mahlen, CCIM +1 605 444 7116 Office +1 605 228 9744 Cell