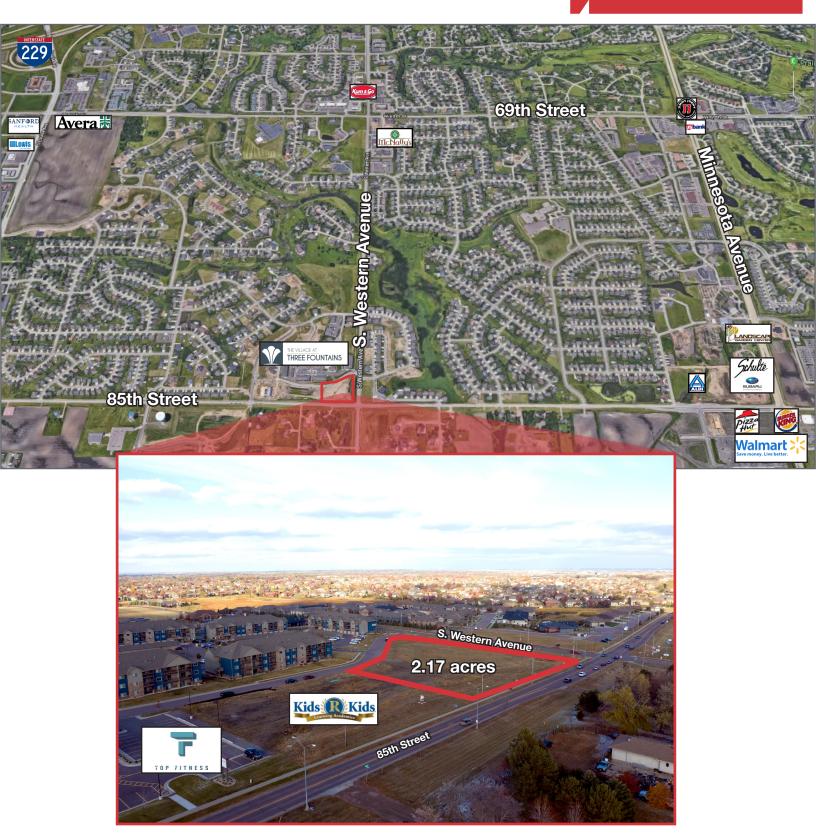

#### Location

- Located at the intersection of W. 85th St. & S. Western Avenue, just off S. Kenton Lane & W. Trevi Place
- Area neighbors include: Three Fountians One Office Building, The Village at Three Fountians, Ban Dek Montessori, Legacy Law Firm, Top Fitness, Kids-R-Kids Daycare, Complete Wedding + Events, Costello Compliance