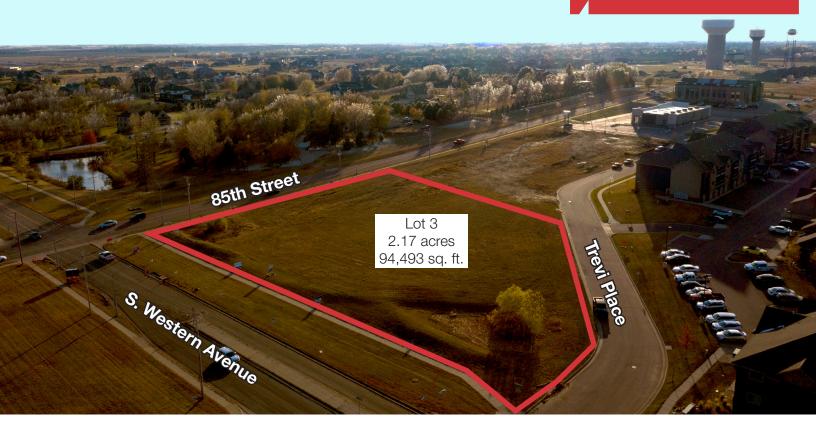

### Three Fountains Land

2000 W. 85th Street, Sioux Falls, SD 57108

#### **Property Features**

- Lot 3: 2.17 acres (94,493 sq. ft.)
- Zoned: C-2

#### Location

- Located at the intersection of W. 85th St. & S. Western Avenue, just off S. Kenton Lane & W. Trevi Place
- Area neighbors include: Three Fountians One Office Building, The Village at Three Fountians, Ban Dek Montessori, Legacy Law Firm, Top Fitness, Kids-R-Kids Daycare, Complete Wedding + Events, Costello Compliance