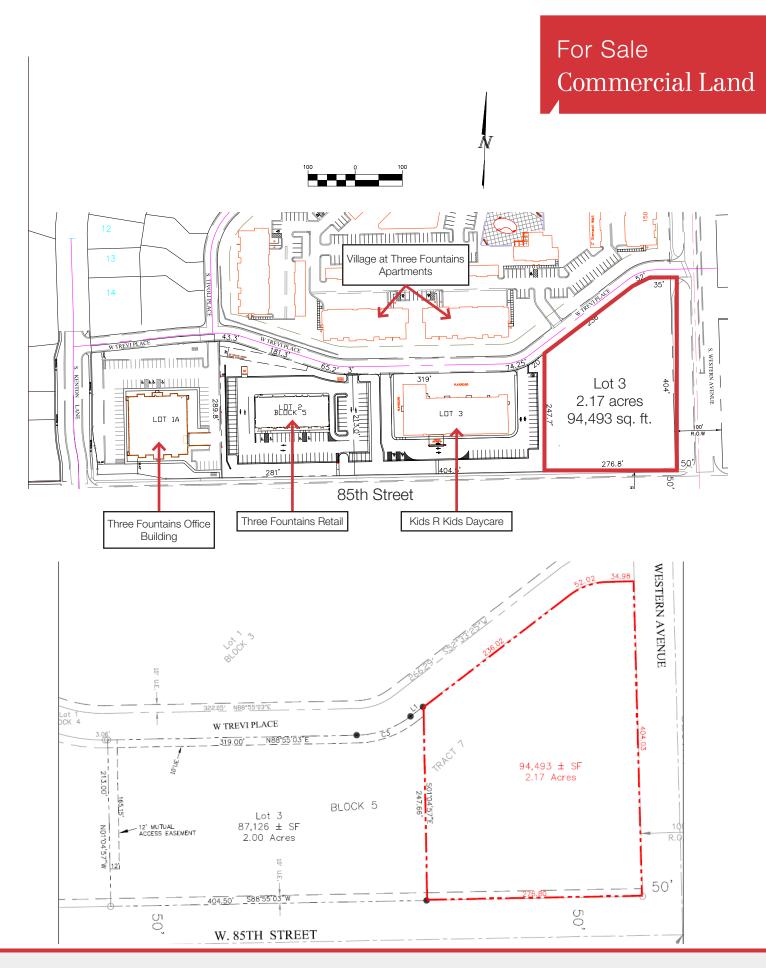

#### **Property Features**

- Lot 3: 2.17 acres (94,493 sq. ft.)
- Zoned: C-2

#### Location

- Located at the intersection of W. 85th St. & S. Western Avenue, just off S. Kenton Lane & W. Trevi Place
- Area neighbors include: Three Fountians One Office Building, The Village at Three Fountians, Ban Dek Montessori, Legacy Law Firm, Top Fitness, Kids-R-Kids Daycare, Complete Wedding + Events, Costello Compliance