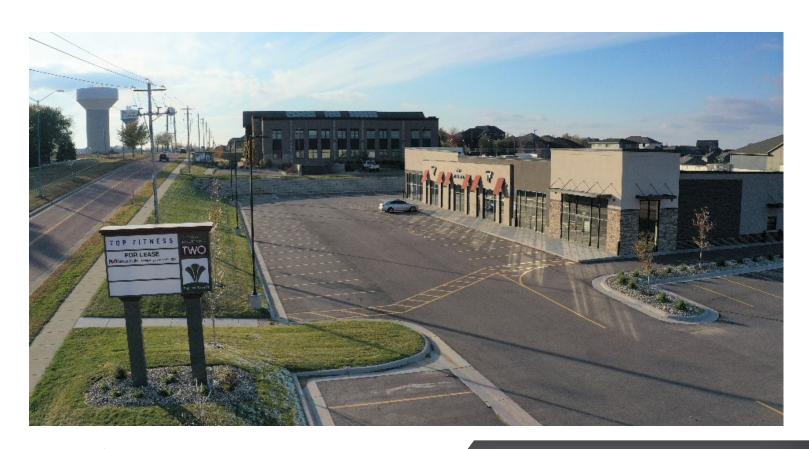

## **Property Features**

- Suite 101: 1,952 sq. ft. Suite 105: 1,800 sq. ft. Suite 106: 1,794 sq. ft. drive-thru 105 & 106 combined: 3,594 sq. ft.
- 89 surface parking spots
- Zoned: C-2
- Potential drive-thru window
- 14' clear ceiling height
- 60' deep bays
- Construction underway

### Pricing

- Suite 101: \$21.00/ sq. ft. NNN Suite 102: Leased Top Fitness
- Suite 105: \$19.00/ sq. ft. NNN Suite 106: \$22.00/ sq. ft. NNN
- Tenant improvement allowance: \$28.00/ sq. ft.
- 2022 CAM estimate: \$4.34/ sq. ft.

#### Location

- Located at the northwest corner of the W. 85th St. & S. Western Ave. intersection
- Adjacent to Three Fountains One office building