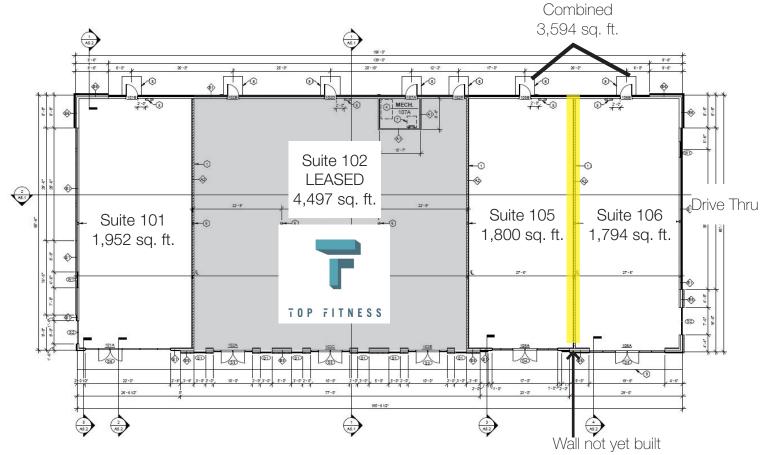

## **Property Features**

- Suite 101: 1,952 sq. ft. Suite 105: 1,800 sq. ft. Suite 106: 1,794 sq. ft. drive-thru 105 & 106 combined: 3,594 sq. ft.
- 89 surface parking spots
- Zoned: C-2
- Potential drive-thru window
- 14' clear ceiling height
- 60' deep bays
- Construction underway

### Pricing

- Suite 101: \$21.00/ sq. ft. NNN Suite 102: Leased Top Fitness
- Suite 105: \$19.00/ sq. ft. NNN Suite 106: \$22.00/ sq. ft. NNN
- Tenant improvement allowance: \$28.00/ sq. ft.
- 2022 CAM estimate: \$4.34/ sq. ft.