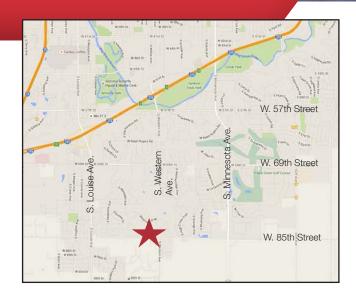

#### Location

- Located at the northwest corner of the W. 85th St. & S. Western Ave. intersection
- Adjacent to Three Fountains One office building