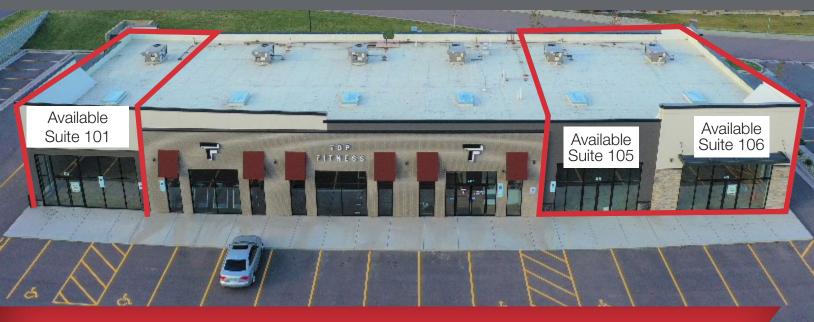

## **Property Features**

- Suite 101: 1,952 sq. ft. Suite 105: 1,800 sq. ft. Suite 106: 1,794 sq. ft. drive-thru 105 & 106 combined: 3,594 sq. ft.
- 89 surface parking spots
- Zoned: C-2
- Potential drive-thru window
- 14' clear ceiling height
- 60' deep bays
- Construction underway

### Pricing

- Suite 101: \$21.00/ sq. ft. NNN Suite 102: Leased Top Fitness
- Suite 105: \$19.00/ sq. ft. NNN Suite 106: \$22.00/ sq. ft. NNN
- Tenant improvement allowance: \$28.00/ sq. ft.
- 2022 CAM estimate: \$4.34/ sq. ft.