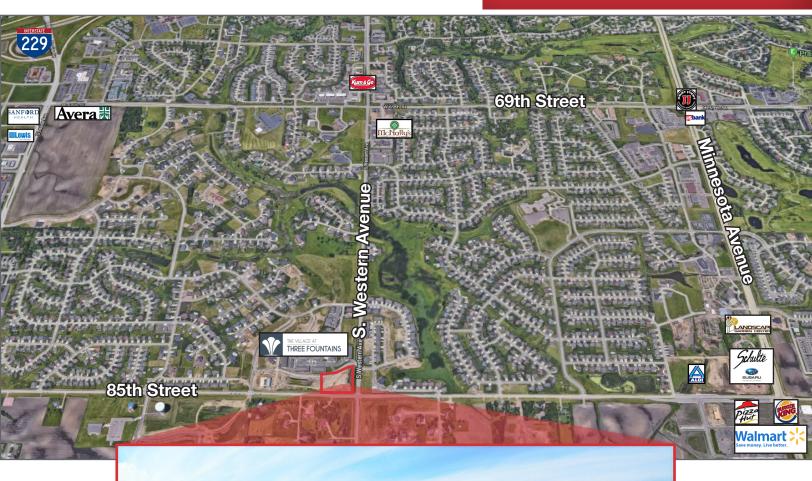

#### Location

- Located at the northwest corner of the W. 85th St. & S. Western Ave. intersection
- Adjacent to Three Fountains One office building