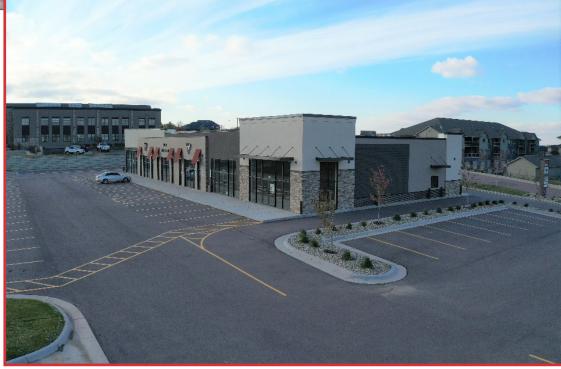

## **Property Features**

- Suite 101: 1,952 sq. ft. Suite 105: 1,800 sq. ft. Suite 106: 1,794 sq. ft. drive-thru 105 & 106 combined: 3,594 sq. ft.
- 89 surface parking spots
- Zoned: C-2
- Potential drive-thru window
- 14' clear ceiling height
- 60' deep bays
- Construction underway

### Pricing

- Suite 101: \$21.00/ sq. ft. NNN Suite 102: Leased Top Fitness
- Suite 105: \$19.00/ sq. ft. NNN Suite 106: \$22.00/ sq. ft. NNN
- Tenant improvement allowance: \$28.00/ sq. ft.
- 2022 CAM estimate: \$4.34/ sq. ft.

#### Location

- Located at the northwest corner of the W. 85th St. & S. Western Ave. intersection
- Adjacent to Three Fountains One office building