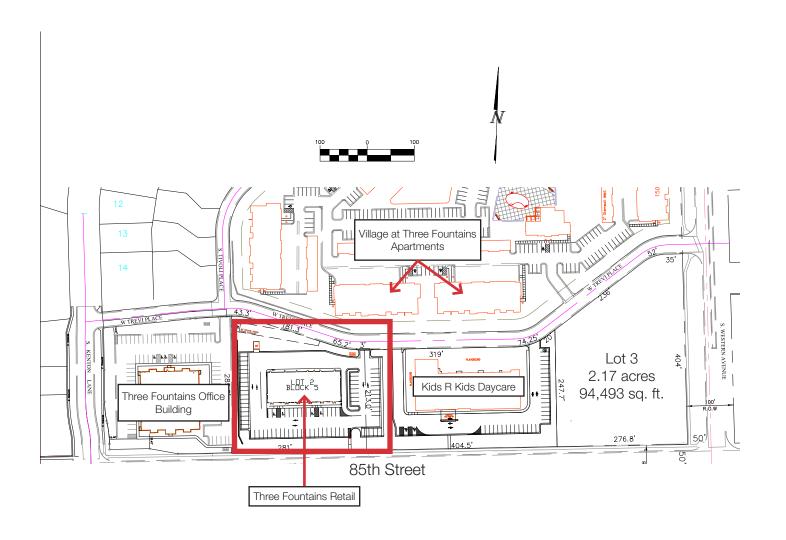

## **Property Features**

- Suite 101: 1,952 sq. ft. Suite 105: 1,800 sq. ft. Suite 106: 1,794 sq. ft. drive-thru 105 & 106 combined: 3,594 sq. ft.
- 89 surface parking spots
- Zoned: C-2
- Potential drive-thru window
- 14' clear ceiling height
- 60' deep bays
- Construction underway

#### Location

- Located at the northwest corner of the W. 85th St. & S. Western Ave. intersection
- Adjacent to Three Fountains One office building