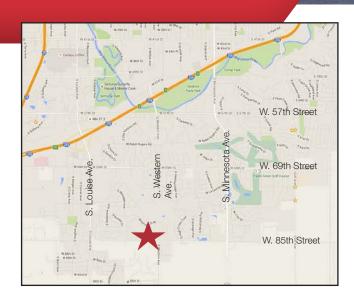

#### Location

- Located at the northwest corner of the W. 85th St. & S. Western Ave. intersection
- Adjacent to Three Fountains One office building