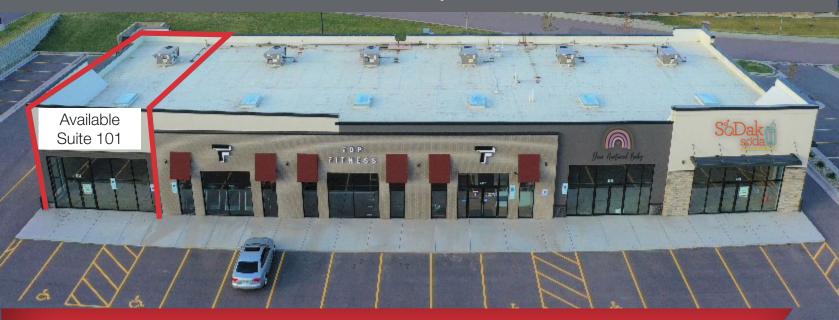

## Three Fountains Plaza

2301 W. Trevi Place Sioux Falls, SD 57108

#### **Property Features**

- Suite 101: 1,952 sq. ft.89 surface parking spots
- Zoned: C-2
- Potential drive-thru window
- 14' clear ceiling height
- 60' deep bays
- Construction underway

#### Location

- Located at the northwest corner of the W. 85th St. & S. Western Ave. intersection
- Adjacent to Three Fountains One office building