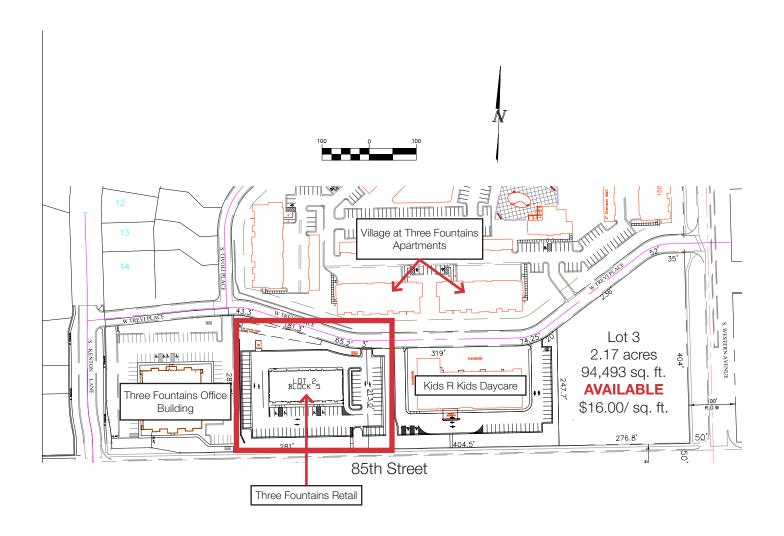

#### **Property Features**

- Suite 101: 1,952 sq. ft.89 surface parking spots
- Zoned: C-2
- Potential drive-thru window
- 14' clear ceiling height
- 60' deep bays
- Construction underway

#### Location

- Located at the northwest corner of the W. 85th St. & S. Western Ave. intersection
- Adjacent to Three Fountains One office building