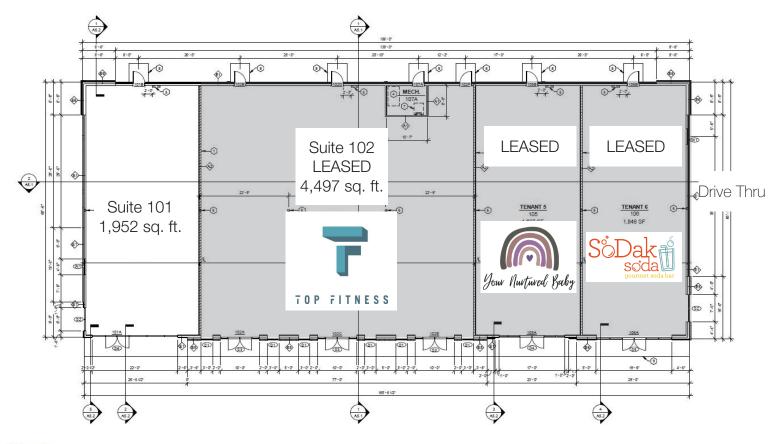

#### **Property Features**

- Suite 101: 1,952 sq. ft.89 surface parking spots
- Zoned: C-2
- Potential drive-thru window
- 14' clear ceiling height
- 60' deep bays
- Construction underway

2500 W. 49th Street Suite 100 Sioux Falls, SD 57105 +1 605 357 7100 naisiouxfalls.com

1) FLOOR PLAN