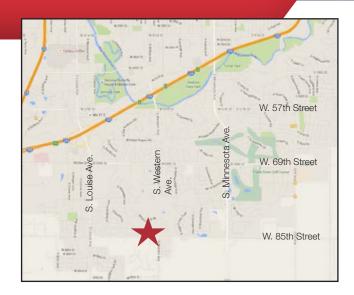

#### Location

- Located at the northwest corner of the W. 85th St. & S. Western Ave. intersection
- Adjacent to Three Fountains One office building