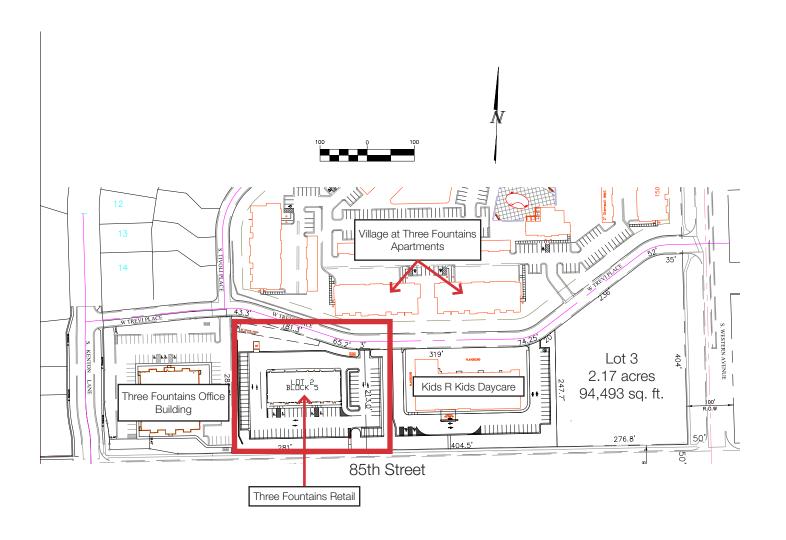

## **Property Features**

- Suite 101: 1,952 sq. ft. under LOI Suite 105: 1,800 sq. ft. Suite 106: 1,794 sq. ft. drive-thru 105 & 106 combined: 3,594 sq. ft.

- 89 surface parking spots
- Zoned: C-2
- Potential drive-thru window
- 14' clear ceiling height
- 60' deep bays
- Construction underway

#### Location

- Located at the northwest corner of the W. 85th St. & S. Western Ave. intersection
- Adjacent to Three Fountains One office building

2500 W. 49th Street Suite 100 Sioux Falls, SD 57105 +1 605 357 7100

1) FLOOR PLAN