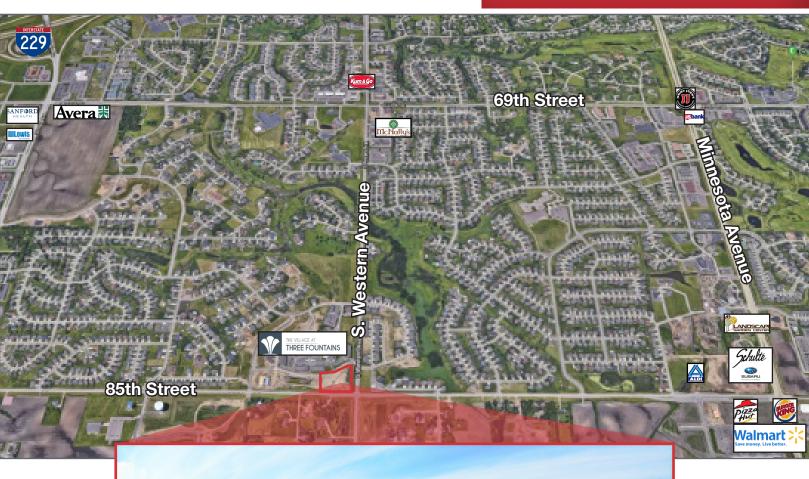

#### Location

- Located at the northwest corner of the W. 85th St. & S. Western Ave. intersection
- Adjacent to Three Fountains One office building