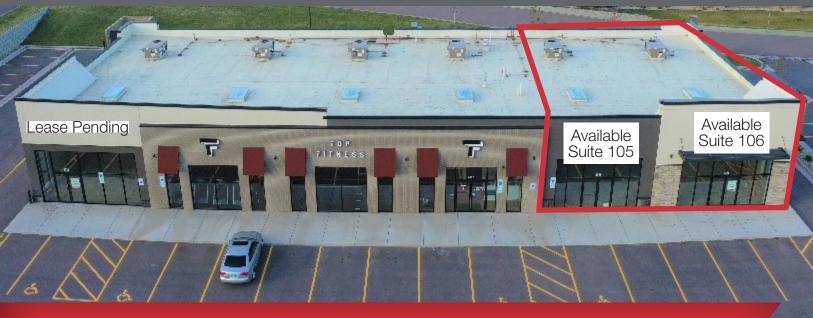

## **Property Features**

- Suite 101: 1,952 sq. ft. under LOI Suite 105: 1,800 sq. ft. Suite 106: 1,794 sq. ft. drive-thru 105 & 106 combined: 3,594 sq. ft.

- 89 surface parking spots
- Zoned: C-2
- Potential drive-thru window
- 14' clear ceiling height
- 60' deep bays
- Construction underway

### **Pricing**

- Suite 101: \$21.00/ sq. ft. NNN under LOI Suite 102: Leased Top Fitness

- Suite 105: \$19.00/ sq. ft. NNN Suite 106: \$22.00/ sq. ft. NNN
- Tenant improvement allowance: \$28.00/ sq. ft.