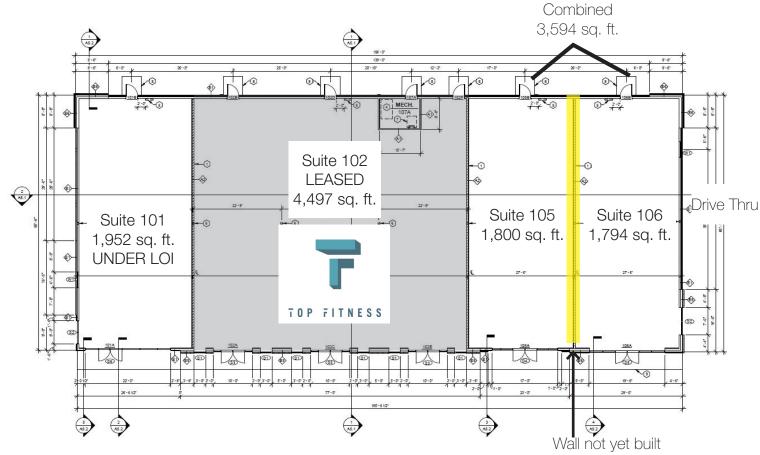

## **Property Features**

- Suite 101: 1,952 sq. ft. under LOI Suite 105: 1,800 sq. ft. Suite 106: 1,794 sq. ft. drive-thru 105 & 106 combined: 3,594 sq. ft.

- 89 surface parking spots
- Zoned: C-2
- Potential drive-thru window
- 14' clear ceiling height
- 60' deep bays
- Construction underway

### **Pricing**

- Suite 101: \$21.00/ sq. ft. NNN under LOI Suite 102: Leased Top Fitness

- Suite 105: \$19.00/ sq. ft. NNN Suite 106: \$22.00/ sq. ft. NNN
- Tenant improvement allowance: \$28.00/ sq. ft.

2500 W. 49th Street Suite 100 Sioux Falls, SD 57105 +1 605 357 7100

1) FLOOR PLAN