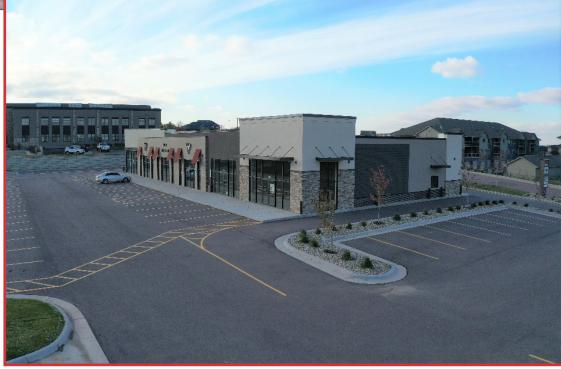

## **Property Features**

- Suite 101: 1,952 sq. ft. under LOI Suite 105: 1,800 sq. ft. Suite 106: 1,794 sq. ft. drive-thru 105 & 106 combined: 3,594 sq. ft.

- 89 surface parking spots
- Zoned: C-2
- Potential drive-thru window
- 14' clear ceiling height
- 60' deep bays
- Construction underway