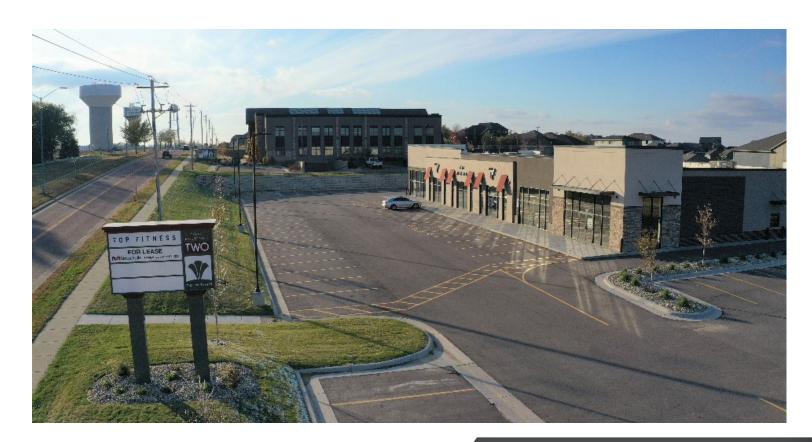

## **Property Features**

• Suite 101: 1,952 sq. ft.

89 surface parking spots

Zoned: C-2

- Potential drive-thru window
- 14' clear ceiling height
- 60' deep bays
- Construction underway

#### Location

- Located at the northwest corner of the W. 85th St. & S. Western Ave. intersection
- Adjacent to Three Fountains One office building