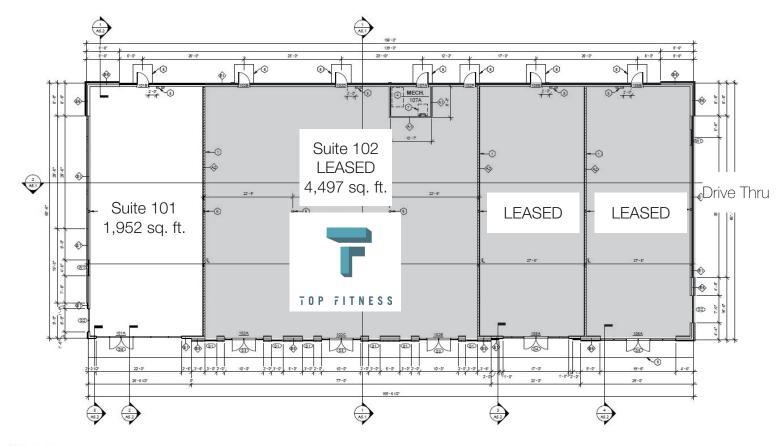

## **Property Features**

• Suite 101: 1,952 sq. ft.

89 surface parking spots

Zoned: C-2

- Potential drive-thru window
- 14' clear ceiling height
- 60' deep bays
- Construction underway

2500 W. 49th Street Suite 100 Sioux Falls, SD 57105 +1 605 357 7100 naisiouxfalls.com

1) FLOOR PLAN