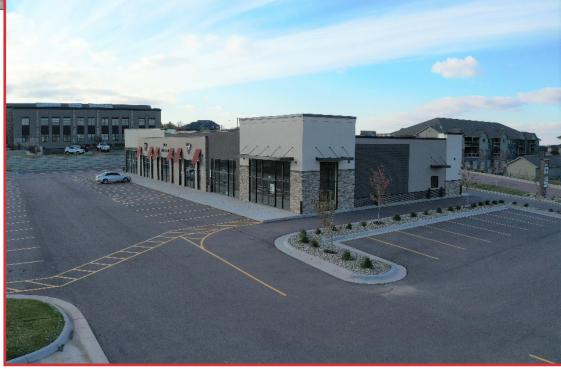

## Three Fountains Plaza

2301 W. Trevi Place Sioux Falls, SD 57108

## **Property Features**

• Suite 101: 1,952 sq. ft.

89 surface parking spots

Zoned: C-2

- Potential drive-thru window
- 14' clear ceiling height
- 60' deep bays
- Construction underway