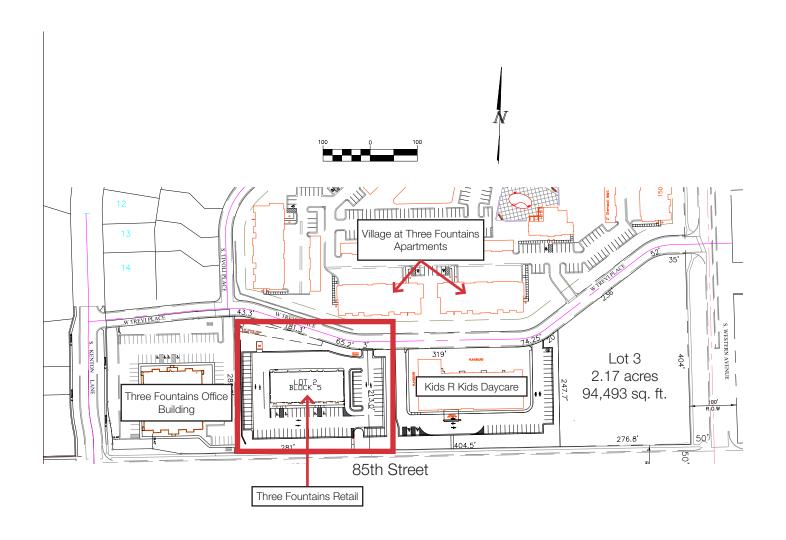

## **Property Features**

• Suite 101: 1,952 sq. ft.

89 surface parking spots

Zoned: C-2

- Potential drive-thru window
- 14' clear ceiling height
- 60' deep bays
- Construction underway

#### Location

- Located at the northwest corner of the W. 85th St. & S. Western Ave. intersection
- Adjacent to Three Fountains One office building