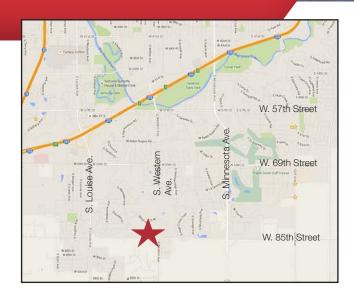

#### Location

- Located at the northwest corner of the W. 85th St. & S. Western Ave. intersection
- Adjacent to Three Fountains One office building