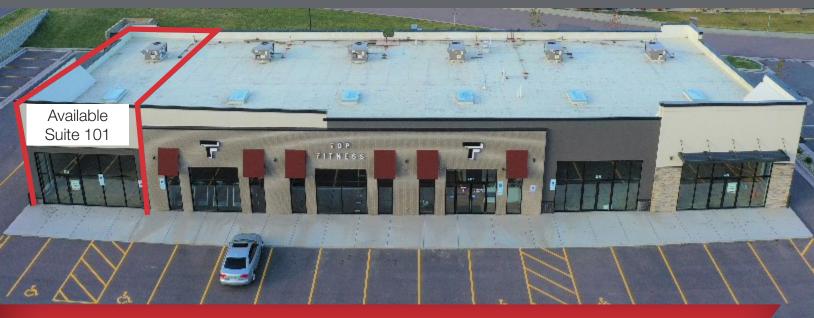

## **Property Features**

• Suite 101: 1,952 sq. ft.

89 surface parking spots

Zoned: C-2

- Potential drive-thru window
- 14' clear ceiling height
- 60' deep bays
- Construction underway

### Pricing

- Suite 101: \$21.00/ sq. ft. NNN
- Tenant improvement allowance: \$28.00/ sq. ft.
- 2022 CAM estimate: \$4.34/ sq. ft.