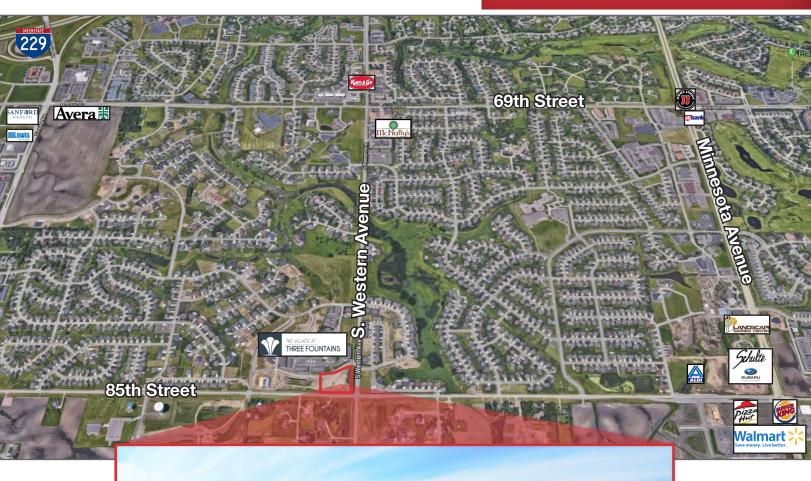

#### Location

- Located at the northwest corner of the W. 85th St. & S. Western Ave. intersection
- Adjacent to Three Fountains One office building