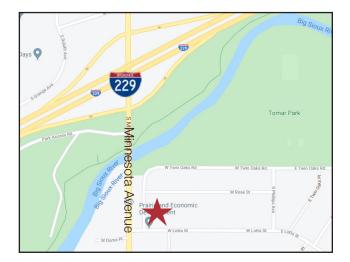

#### Location

- Located south of Tomar Park on W. Lotta
- Easy access to S. Minnesota and I-229
- Neighbors include Frisbee's Plumbing & Heating, Heritage Funeral Home & First National Bank