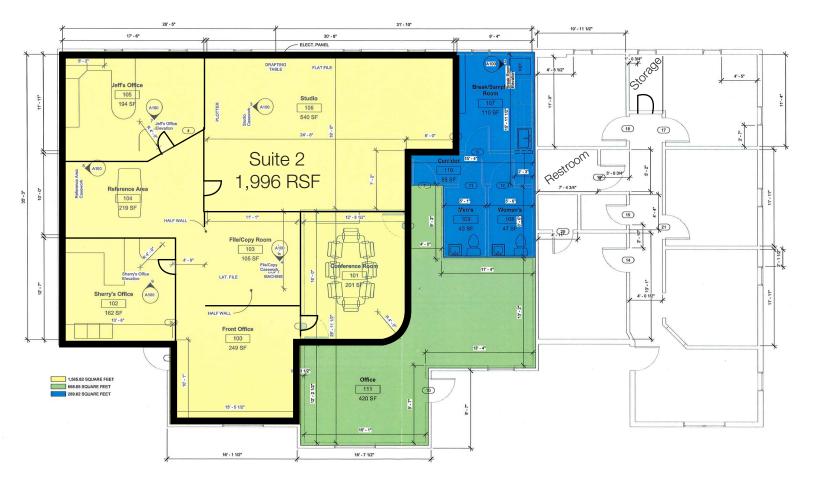

#### **Property Features**

- Suite 2: 1,996 RSF
- Available within 30 days
- Conference room
- Two window offices
- Open area for cubicles
- Shared break room
- Monument signage available
- Paved, on-site parking

#### Pricing

• Suite 2: \$2,250/ month gross plus utilities