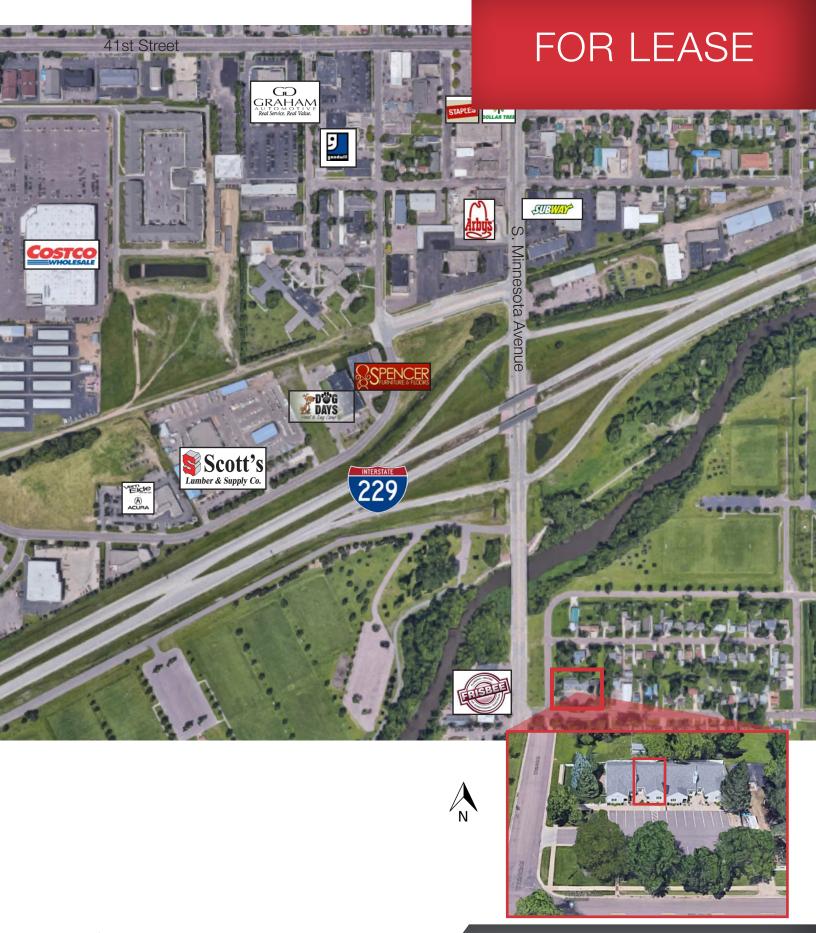

### 408 W. Lotta Street Sioux Falls, SD 57105

#### Location

- Located south of Tomar Park on W. Lotta
- Easy access to S. Minnesota and I-229
- Neighbors include Frisbee's Plumbing & Heating, Heritage Funeral Home & First National Bank