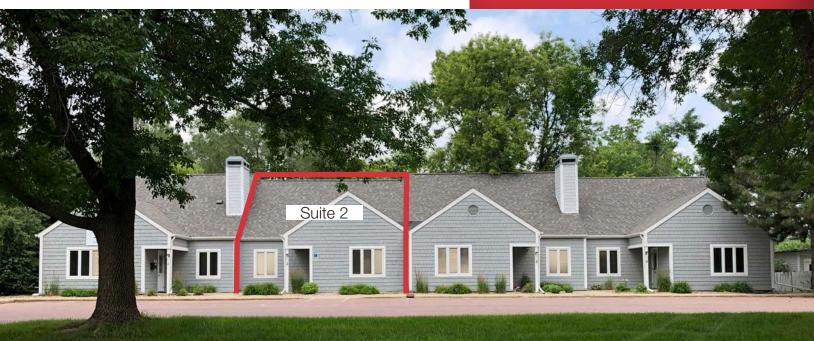

### 408 W. Lotta Street Sioux Falls, SD 57105

#### **Property Features**

- Suite 2: 1,996 RSF
- Available within 30 days
- Conference room
- Two window offices
- Open area for cubicles
- Shared break room
- Monument signage available
- Paved, on-site parking

## FOR LEASE

Suite 2