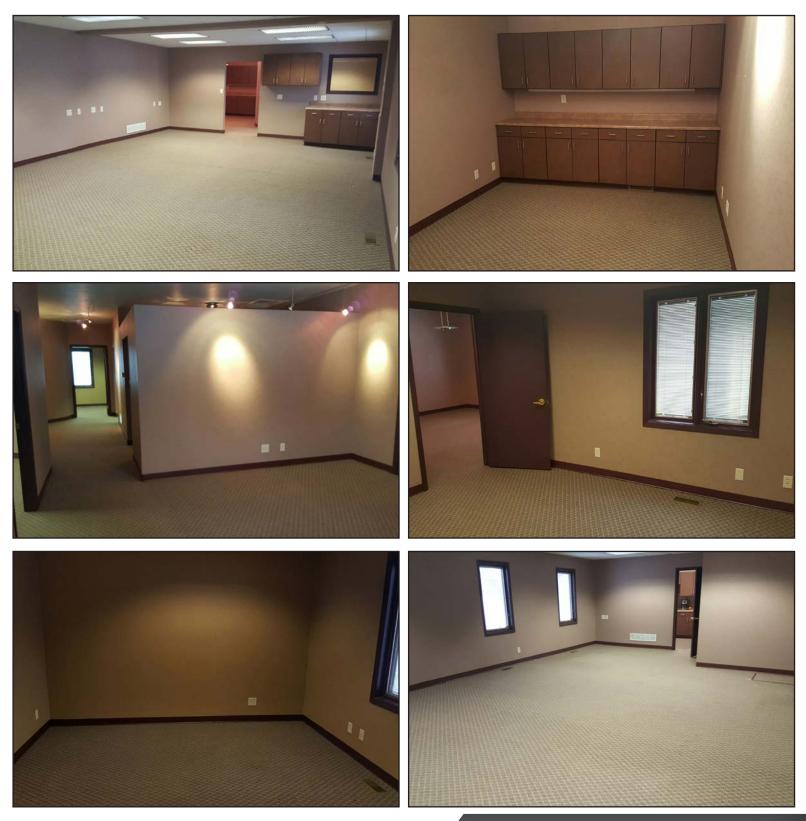

#### **Property Features**

- Suite 2: 1,996 RSF
- Available within 30 days
- Conference room
- Two window offices
- Open area for cubicles
- Shared break room
- Monument signage available
- Paved, on-site parking