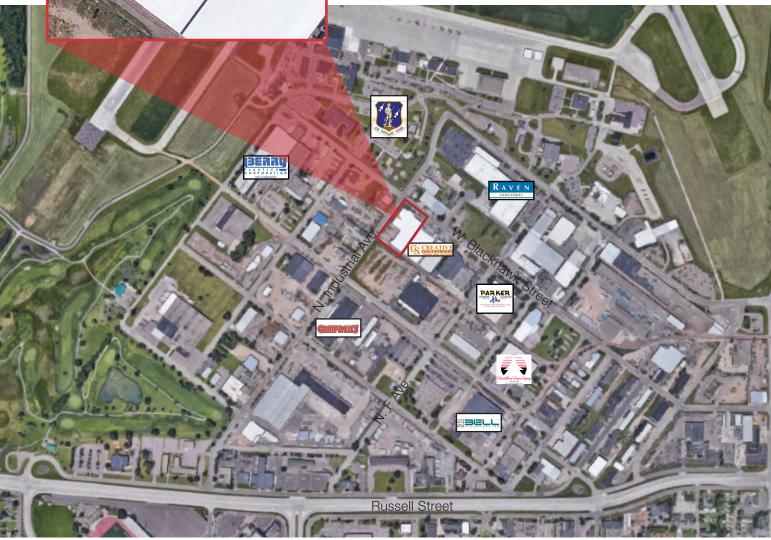

#### Location

 Located on the southeast corner of W. Blackhawk St. and N. Industrial Ave in the Airport Industrial Park

Bill Connelly
+1 605 254 2360 mobile
bconnelly@naisiouxfalls.com