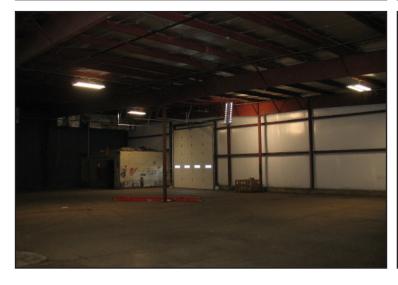

#### **Property Features**

- Building size: 55,000 sq. ft.
- Cold storage space available in multi-tenant distribution warehouse, owner would consider heating the cold storage area with qualified lease terms
- May be divided to minimum of 17,500 sq. ft.
- Approximately 1,000 sq. ft. office space
- Three overhead doors 14' X 14', 12'X 12' & 10' X 10'
- Two dock platform space for five trailers
- Possible rail access
- 3-phase power
- New roof, insulation, siding, and dry sprinkler system
- Immediate occupancy