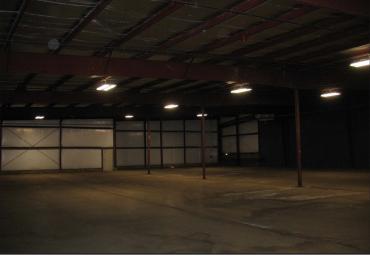

#### **Property Features**

- Building size: 55,000 sq. ft.
- Cold storage space available in multi-tenant distribution warehouse, owner would consider heating the cold storage area with qualified lease terms
- May be divided to minimum of 17,500 sq. ft.
- Approximately 1,000 sq. ft. office space
- Three overhead doors 14' X 14', 12'X 12' & 10' X 10'
- Two dock platform space for five trailers
- Possible rail access
- 3-phase power
- New roof, insulation, siding, and dry sprinkler system
- Immediate occupancy