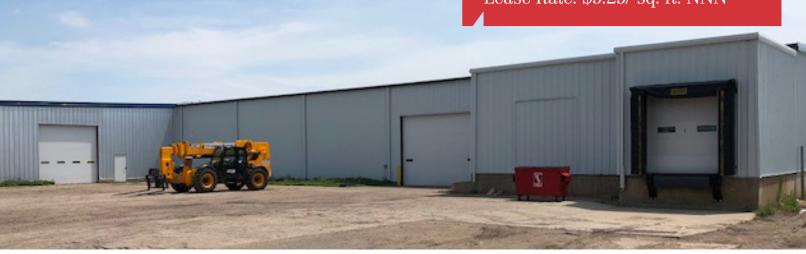

#### **Property Features**

- Building size: 55,000 sq. ft.
- Cold storage space available in multi-tenant distribution warehouse, owner would consider heating the cold storage area with qualified lease terms
- May be divided to minimum of 17,500 sq. ft.
- Approximately 1,000 sq. ft. office space
- Three overhead doors 14' X 14', 12'X 12' & 10' X 10'
- Two dock platform space for five trailers
- Possible rail access
- 3-phase power
- New roof, insulation, siding, and dry sprinkler system
- Immediate occupancy

### Pricing

- Price Reduced: \$3,025,000 (\$55.00/ sq. ft.)
- Lease rate is \$5.25/sq. ft. NNN
- Estimated NNN expenses: \$0.45/sq. ft.