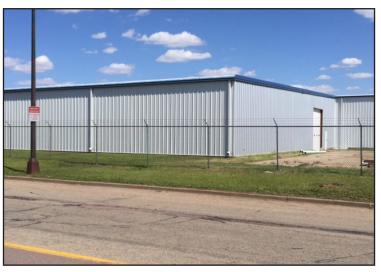

## Tritz Warehouse

1820 N. Industrial Avenue, Sioux Falls, SD 57104

#### **Property Features**

- Building size: 55,000 sq. ft.
- Cold storage space available in multi-tenant distribution warehouse, owner would consider heating the cold storage area with qualified lease terms
- May be divided to minimum of 17,500 sq. ft.
- Approximately 1,000 sq. ft. office space
- Three overhead doors 14' X 14', 12'X 12' & 10' X 10'
- Two dock platform space for five trailers
- Possible rail access
- 3-phase power
- New roof, insulation, siding, and dry sprinkler system
- Immediate occupancy