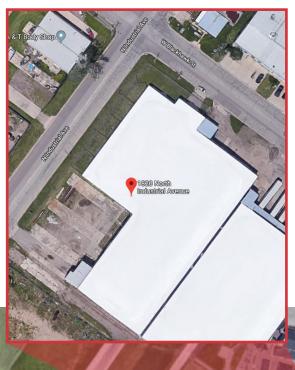

## Tritz Warehouse

1820 N. Industrial Avenue, Sioux Falls, SD 57104

#### Location

 Located on the southeast corner of W. Blackhawk St. and N. Industrial Ave in the Airport Industrial Park

Bill Connelly
+1 605 254 2360 mobile
bconnelly@naisiouxfalls.com