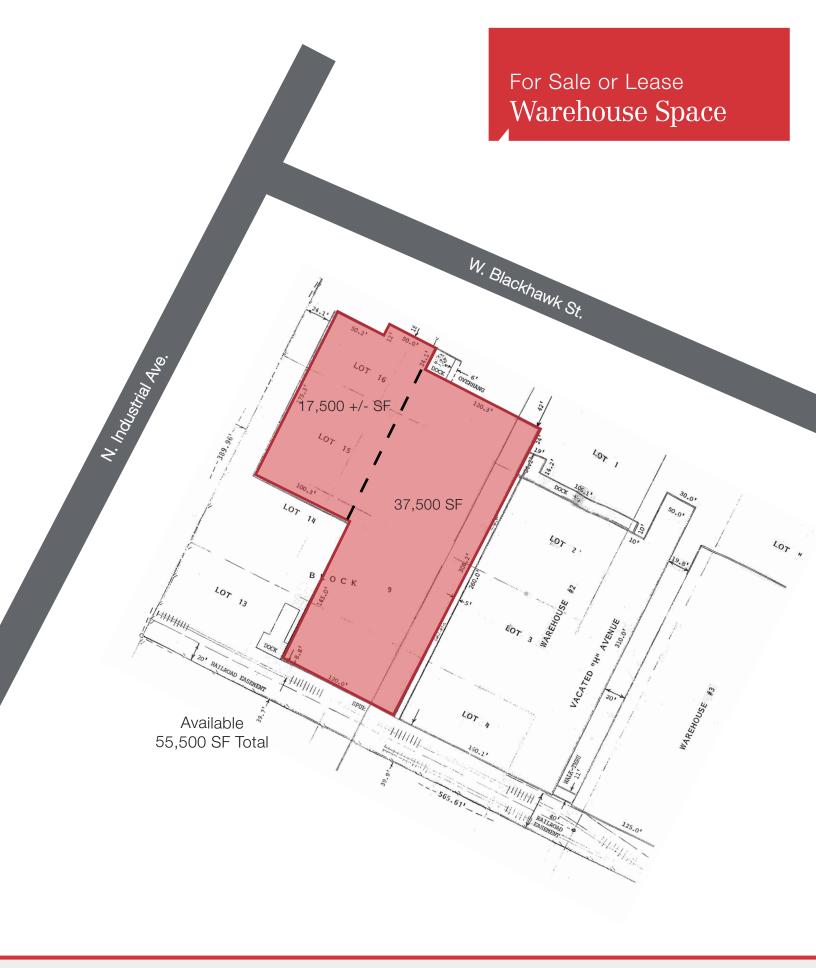

#### **Property Features**

- Building size: 55,000 sq. ft.
- Cold storage space available in multi-tenant distribution warehouse, owner would consider heating the cold storage area with qualified lease terms
- May be divided to minimum of 17,500 sq. ft.
- Approximately 1,000 sq. ft. office space
- Three overhead doors 14' X 14', 12'X 12' & 10' X 10'
- Two dock platform space for five trailers
- Possible rail access
- 3-phase power
- New roof, insulation, siding, and dry sprinkler system
- Immediate occupancy

# For Sale or Lease Warehouse Space