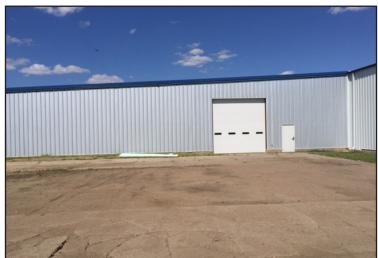

#### **Property Features**

- Building size: 55,000 sq. ft.
- Cold storage space available in multi-tenant distribution warehouse, owner would consider heating the cold storage area with qualified lease terms
- May be divided to minimum of 17,500 sq. ft.
- Approximately 1,000 sq. ft. office space
- Three overhead doors 14' X 14', 12'X 12' & 10' X 10'
- Two dock platform space for five trailers
- Possible rail access
- 3-phase power
- New roof, insulation, siding, and dry sprinkler system
- Immediate occupancy