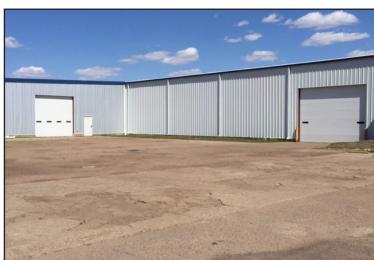

#### **Property Features**

- Building size: 55,000 sq. ft.
- Cold storage space available in multi-tenant distribution warehouse, owner would consider heating the cold storage area with qualified lease terms
- May be divided to minimum of 17,500 sq. ft.
- Approximately 1,000 sq. ft. office space
- Three overhead doors 14' X 14', 12'X 12' & 10' X 10'
- Two dock platform space for five trailers
- Possible rail access
- 3-phase power
- New roof, insulation, siding, and dry sprinkler system
- Immediate occupancy