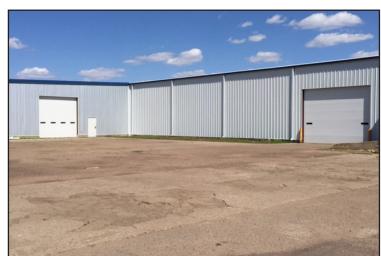

### **Property Features**

- Building size: 55,000 sq. ft.
- Cold storage space available in multi-tenant distribution warehouse, owner would consider heating the cold storage area with qualified lease terms
- May be divided to minimum of 17,500 sq. ft.
- Approximately 1,000 sq. ft. office space
- Three overhead doors 14' X 14', 12'X 12' & 10' X 10'
- Two dock platform space for five trailers
- Possible rail access
- 3-phase power
- New roof, insulation, siding, and dry sprinkler system
- Immediate occupancy