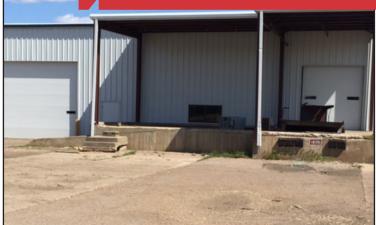

### **Property Features**

- Building size: 55,000 sq. ft.
- Cold storage space available in multi-tenant distribution warehouse, owner would consider heating the cold storage area with qualified lease terms
- May be divided to minimum of 17,500 sq. ft.
- Approximately 1,000 sq. ft. office space
- Three overhead doors 14' X 14', 12'X 12' & 10' X 10'
- Two dock platform space for five trailers
- Possible rail access
- 3-phase power
- New roof, insulation, siding, and dry sprinkler system
- Immediate occupancy