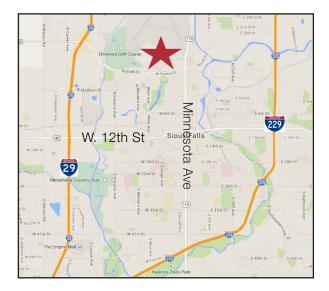

### Location

• Located on the southeast corner of W. Blackhawk St. and N. Industrial Ave in the Airport Industrial Park