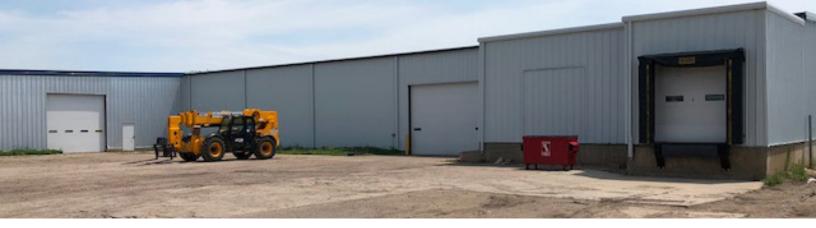

### **Property Features**

- Building size: 55,000 sq. ft.
- Cold storage space available in multi-tenant distribution warehouse, owner would consider heating the cold storage area with qualified lease terms
- May be divided to minimum of 17,500 sq. ft.
- Approximately 1,000 sq. ft. office space
- Three overhead doors 14' X 14', 12'X 12' & 10' X 10'
- Two dock platform space for five trailers
- Possible rail access
- 3-phase power
- New roof, insulation, siding, and dry sprinkler system
- Immediate occupancy