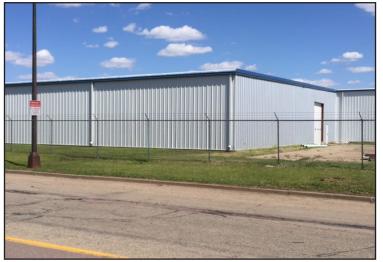

# Tritz Warehouse

1820 N. Industrial Avenue, Sioux Falls, SD 57104

### **Property Features**

- Building size: 55,000 sq. ft.
- Cold storage space available in multi-tenant distribution warehouse, owner would consider heating the cold storage area with qualified lease terms
- May be divided to minimum of 17,500 sq. ft.
- Approximately 1,000 sq. ft. office space
- Three overhead doors 14' X 14', 12'X 12' & 10' X 10'
- Two dock platform space for five trailers
- Possible rail access
- 3-phase power
- New roof, insulation, siding, and dry sprinkler system
- Immediate occupancy

### Location

• Located on the southeast corner of W. Blackhawk St. and N. Industrial Ave in the Airport Industrial Park