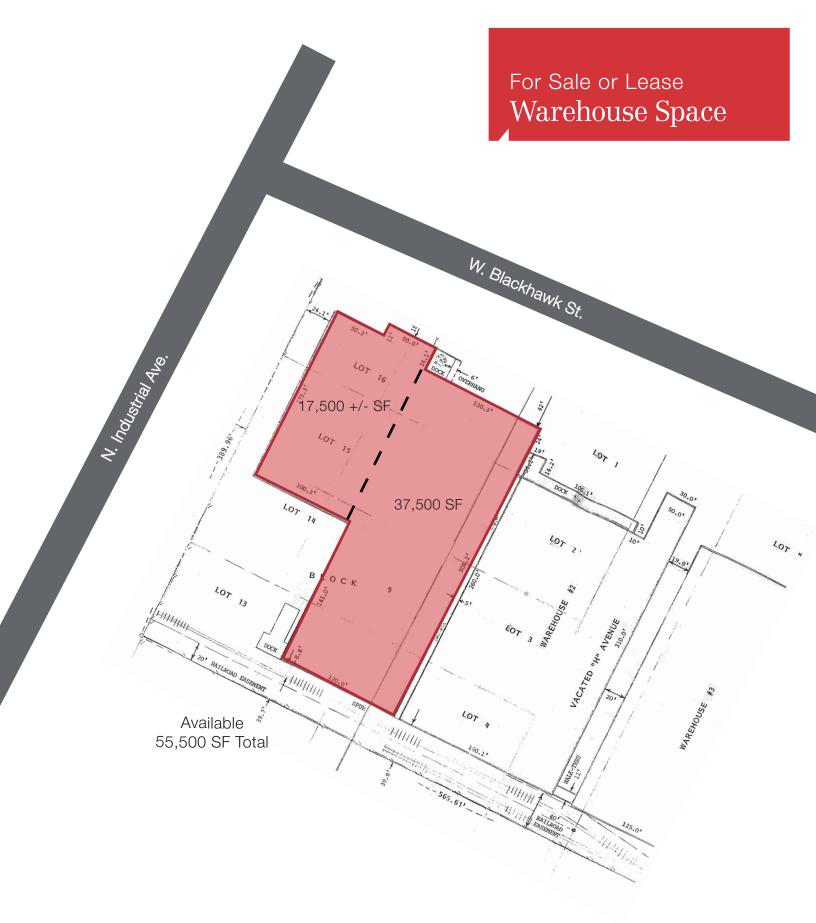

### **Property Features**

- Building size: 55,000 sq. ft.
- Cold storage space available in multi-tenant distribution warehouse, owner would consider heating the cold storage area with qualified lease terms
- May be divided to minimum of 17,500 sq. ft.
- Approximately 1,000 sq. ft. office space
- Three overhead doors 14' X 14', 12'X 12' & 10' X 10'
- Two dock platform space for five trailers
- Possible rail access
- 3-phase power
- New roof, insulation, siding, and dry sprinkler system
- Immediate occupancy

## For Sale or Lease Warehouse Space

**N**Sioux Falls

For Sale or Lease