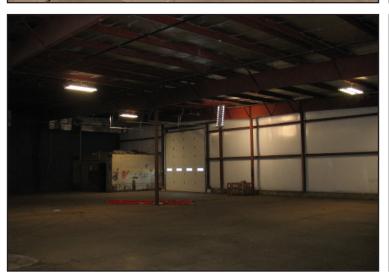

### **Property Features**

- Building size: 55,000 sq. ft.
- Cold storage space available in multi-tenant distribution warehouse, owner would consider heating the cold storage area with qualified lease terms
- May be divided to minimum of 17,500 sq. ft.
- Approximately 1,000 sq. ft. office space
- Three overhead doors 14' X 14', 12'X 12' & 10' X 10'
- Two dock platform space for five trailers
- Possible rail access
- 3-phase power
- New roof, insulation, siding, and dry sprinkler system
- Immediate occupancy