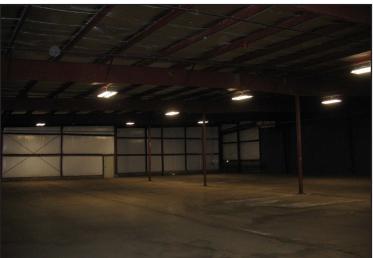

### **Property Features**

- Building size: 55,000 sq. ft.
- Cold storage space available in multi-tenant distribution warehouse, owner would consider heating the cold storage area with qualified lease terms
- May be divided to minimum of 17,500 sq. ft.
- Approximately 1,000 sq. ft. office space
- Three overhead doors 14' X 14', 12'X 12' & 10' X 10'
- Two dock platform space for five trailers
- Possible rail access
- 3-phase power
- New roof, insulation, siding, and dry sprinkler system
- Immediate occupancy