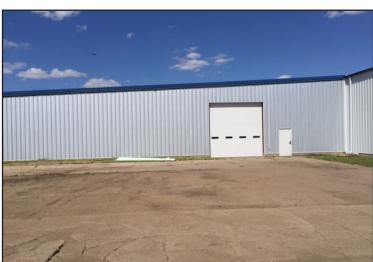

### **Property Features**

- Building size: 55,000 sq. ft.
- Cold storage space available in multi-tenant distribution warehouse, owner would consider heating the cold storage area with qualified lease terms
- May be divided to minimum of 17,500 sq. ft.
- Approximately 1,000 sq. ft. office space
- Three overhead doors 14' X 14', 12'X 12' & 10' X 10'
- Two dock platform space for five trailers
- Possible rail access
- 3-phase power
- New roof, insulation, siding, and dry sprinkler system
- Immediate occupancy