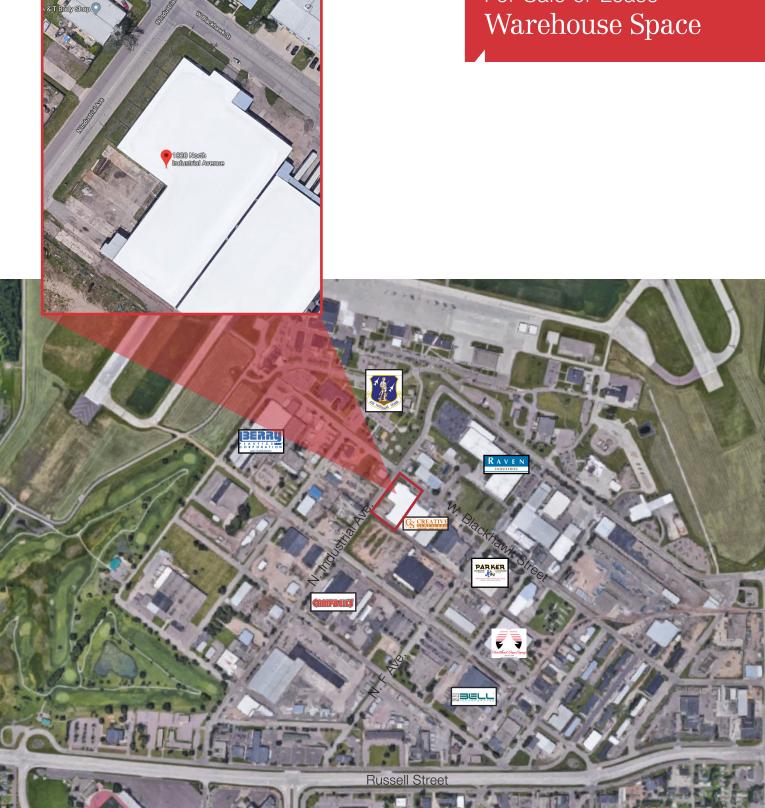

# Tritz Warehouse

1820 N. Industrial Avenue, Sioux Falls, SD 57104

### Location

• Located on the southeast corner of W. Blackhawk St. and N. Industrial Ave in the Airport Industrial Park

## For Sale or Lease Warehouse Space

**N**Sioux Falls

For Sale or Lease