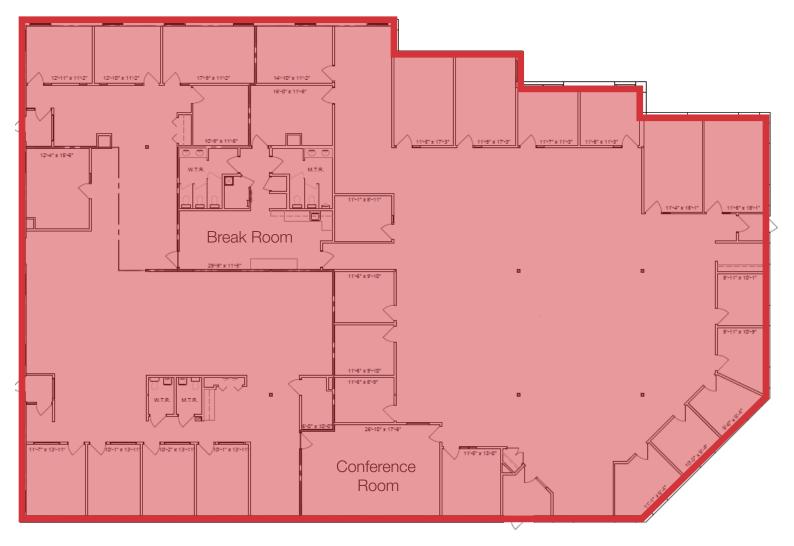

### **Property Features**

- Space A: 3,726 sq. ft.
- Space B: 3,900 sq. ft.
- A & B Combined: 7,626 sq. ft.
- Entire building: 12,444 sq. ft.
- 70+ paved, on-site parking spaces
- Monument and building signage

2500 W. 49th Street Suite 100 Sioux Falls, SD 57105 +1 605 357 7100 naisiouxfalls.com

- Availability negotiable
- Monument signage
- Building signage
- Break room
- Conference room

#### Option 2 Multi-Tenant

- Shared restrooms
- Availability negotiable
- Monument signage

#### Option 3 Entire Building 12,444 sq. ft.

- Shared restrooms
- Availability negotiable
- Monument signage