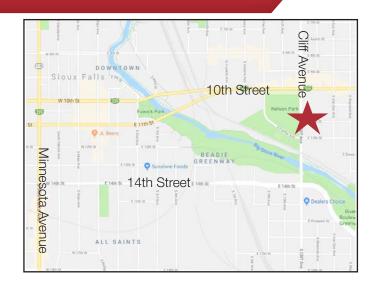

#### Location

- Located on the southeast corner of the Cliff Avenue and 14th Street intersection
- Area neighbors include: BP Get n' Go, Sioux Falls Federal Credit Union, Hagen Chiropractic, The Fire Emporium Inc., Avera Health