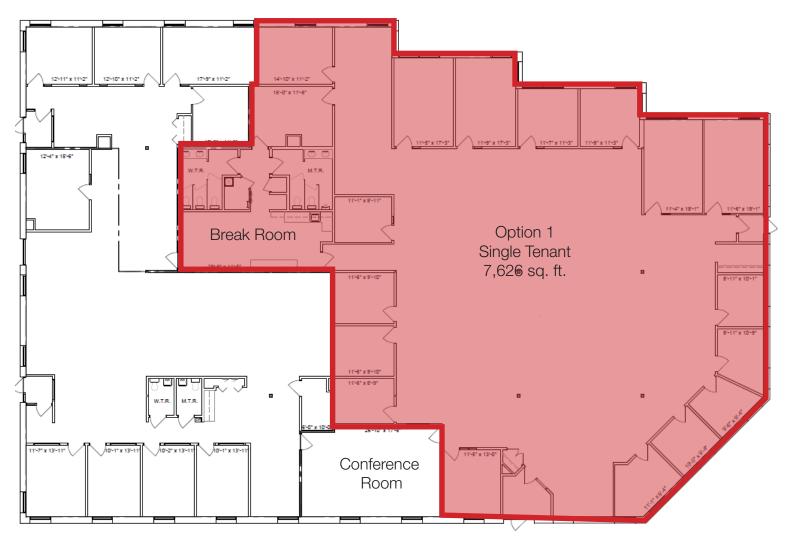

### **Property Features**

- Space A: 3,726 sq. ft.
- Space B: 3,900 sq. ft.
- A & B Combined: 7,626 sq. ft.
- Entire building: 12,444 sq. ft.
- 70+ paved, on-site parking spaces
- Monument and building signage

2500 W. 49th Street Suite 100 Sioux Falls, SD 57105 +1 605 357 7100 naisiouxfalls.com

- Availability negotiable
- Monument signage
- Building signage
- Break room
- Conference room