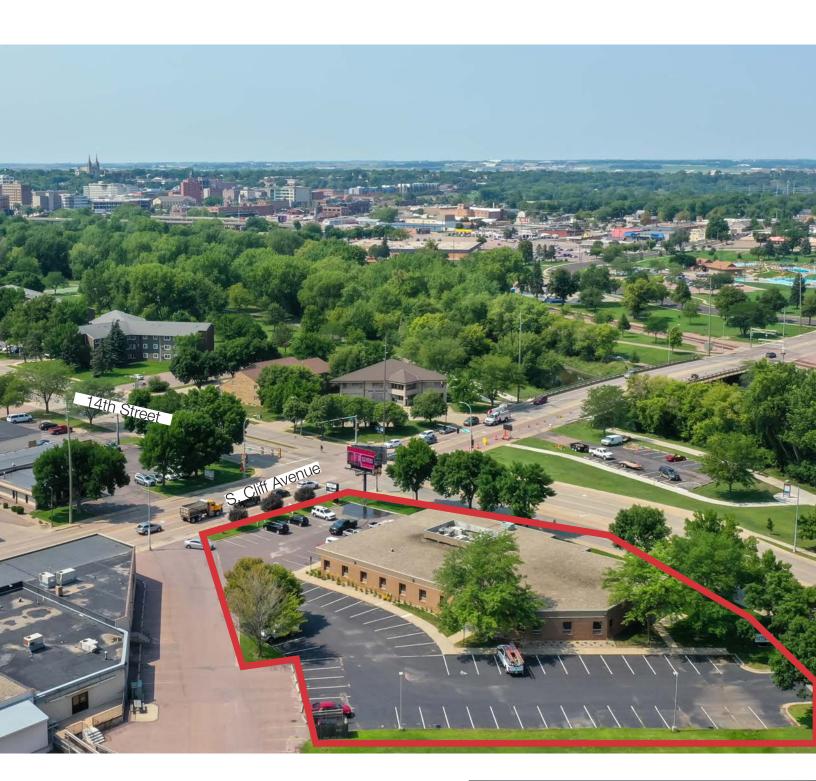

### 600 S. Cliff Avenue

Sioux Falls, SD 57104

#### Location

- Located on the southeast corner of the Cliff Avenue and 14th Street intersection
- Area neighbors include: BP Get n' Go, Sioux Falls Federal Credit Union, Hagen Chiropractic, The Fire Emporium Inc., Avera Health