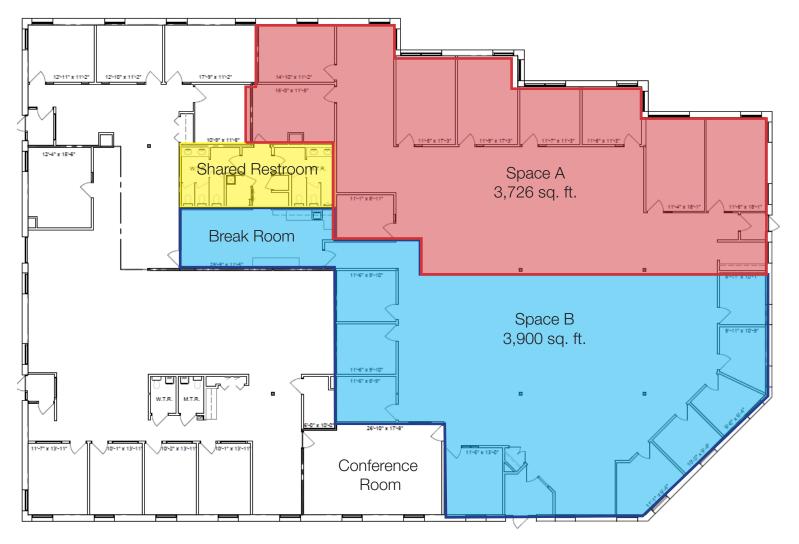

### **Property Features**

- Space A: 3,726 sq. ft.
- Space B: 3,900 sq. ft.
- A & B Combined: 7,626 sq. ft.
- Entire building: 12,444 sq. ft.
- 70+ paved, on-site parking spaces
- Monument and building signage

#### Option 2 Multi-Tenant

- Shared restrooms
- Availability negotiable
- Monument signage