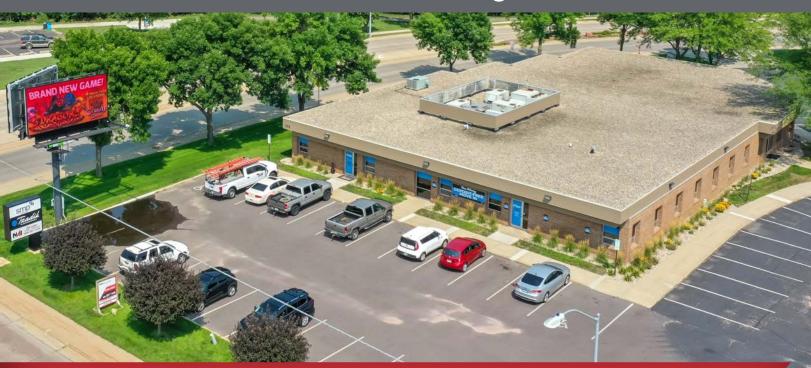

### 600 S. Cliff Avenue

Sioux Falls, SD 57104

### **Property Features**

- Space A: 3,726 sq. ft.
- Space B: 3,900 sq. ft.
- A & B Combined: 7,626 sq. ft.
- Entire building: 12,444 sq. ft.
- 70+ paved, on-site parking spaces
- Monument and building signage

#### Location

- Located on the southeast corner of the Cliff Avenue and 14th Street intersection
- Area neighbors include: BP Get n' Go, Sioux Falls Federal Credit Union, Hagen Chiropractic, The Fire Emporium Inc., Avera Health