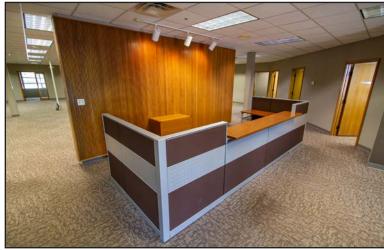

### **Property Features**

- Space A: 3,726 sq. ft.
- Space B: 3,900 sq. ft.
- A & B Combined: 7,626 sq. ft.
- Entire building: 12,444 sq. ft.
- 70+ paved, on-site parking spaces
- Monument and building signage