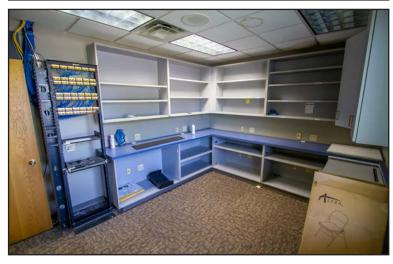

### **Property Features**

- Space A: 3,726 sq. ft.
- Space B: 3,900 sq. ft.
- A & B Combined: 7,626 sq. ft.
- Entire building: 12,444 sq. ft.
- 70+ paved, on-site parking spaces
- Monument and building signage