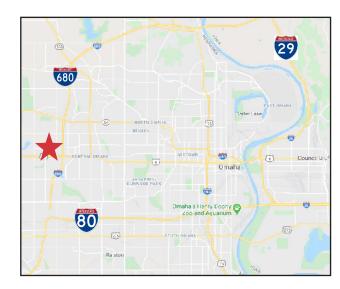

#### Location

 Located just west of the I-680 & Maple Street interchange in Omaha, NE

 Area neighbors include: Maplewood Lanes, Maple Shopping Center, McDonald's, Family Fare Supermarket

Dale Zomer
Senior Vice President
605 351 1218 mobile
dzomer@naisiouxfalls.com