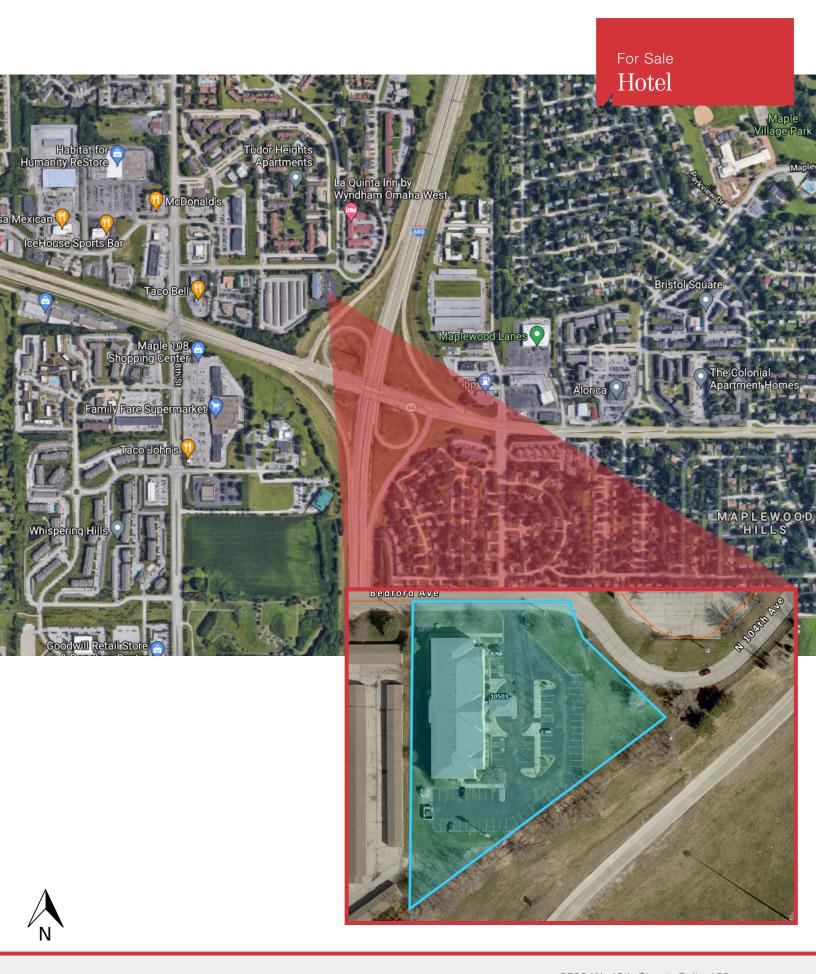

# Comfort Suites by Choice Hotels

10503 Bedford Avenue, Omaha, NE 68134

#### Location

 Located just west of the I-680 & Maple Street interchange in Omaha, NE

 Area neighbors include: Maplewood Lanes, Maple Shopping Center, McDonald's, Family Fare Supermarket

Dale Zomer
Senior Vice President
605 351 1218 mobile
dzomer@naisiouxfalls.com