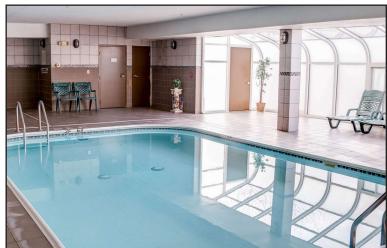

### Property Features

• 66 room hotel

• Building size: 39,032 sq. ft.

• Lot size: 1.96 acres

Paved, on-site parking

Annual occupancy: 40%

• ADR: \$62.41

Projected 2021 Revenue: \$800,000