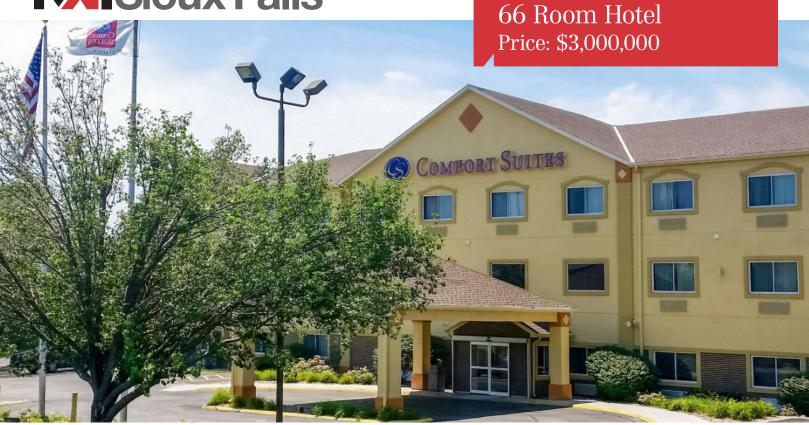

For Sale

# Comfort Suites by Choice Hotels

10503 Bedford Avenue, Omaha, NE 68134

### Property Features

• 66 room hotel

• Building size: 39,032 sq. ft.

• Lot size: 1.96 acres

Paved, on-site parking

Annual occupancy: 40%

• ADR: \$62.41

Projected 2021 Revenue: \$800,000

#### **Pricing**

Price: \$3,000,000 (\$45,454.55/ key)

2020 Real Estate Taxes: \$60,652.28

Financials available upon request