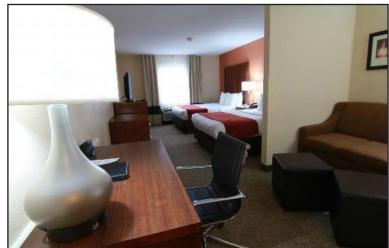

### Property Features

• 66 room hotel

• Building size: 39,032 sq. ft.

• Lot size: 1.96 acres

Paved, on-site parking

Annual occupancy: 40%

• ADR: \$62.41

Projected 2021 Revenue: \$800,000