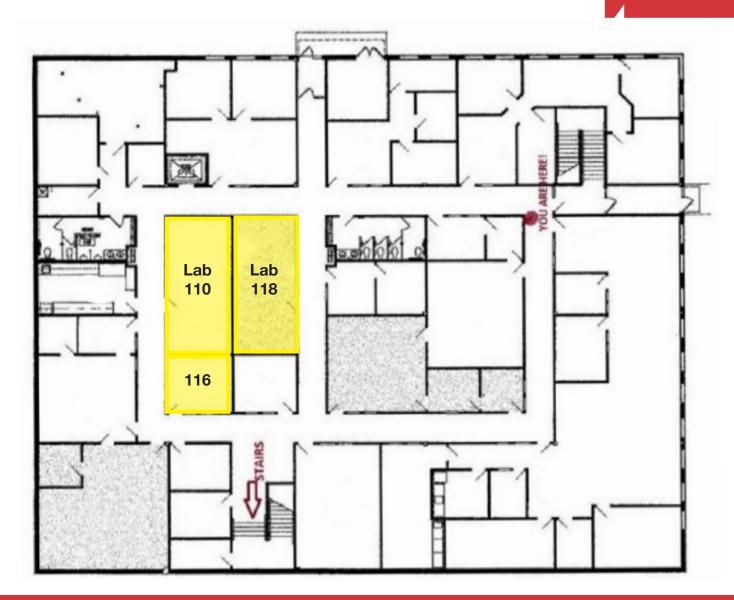

#### Lower Level Lab Space

| • | Suite 116 | 138 sq. ft. | \$<br>265.65/ month                          |
|---|-----------|-------------|----------------------------------------------|
| • | Lab 110   | 429 sq. ft. | \$<br>883.03/ month + \$200 network services |
| • | Lab 118   | 429 sq. ft. | \$<br>883.03/ month + \$200 network services |

# FLOOR PLAN