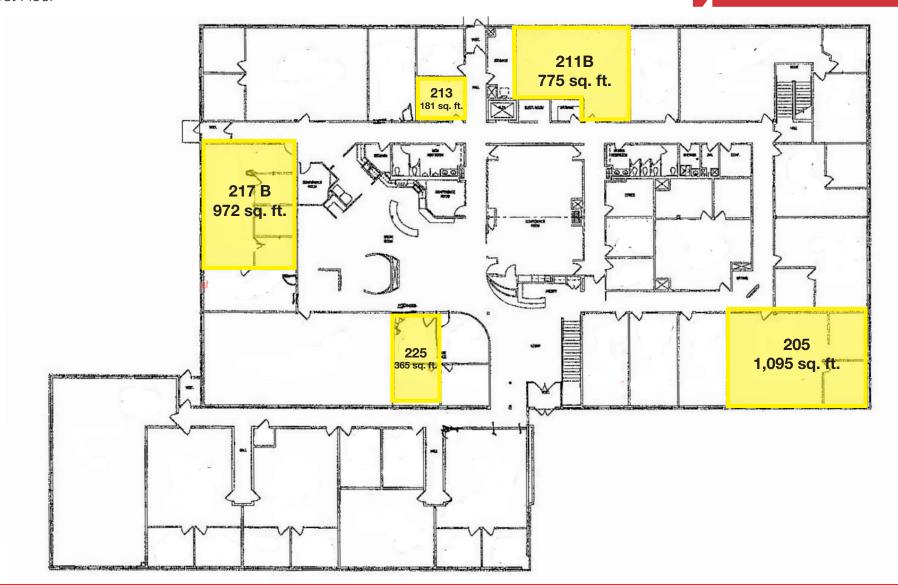

#### Main Level Office Space

| • | Suite 205  | 1,097 sq. ft. | \$1,782.63/ month + \$200 network services |
|---|------------|---------------|--------------------------------------------|
| • | Suite 213  | 181 sq. ft.   | \$ 333.34/ month + \$200 network services  |
| • | Suite 217B | 972 sq. ft.   | \$1,259.38/ month + \$200 network services |
| • | Suite 211B | 775 sq. ft.   | \$1,033.33/ month + \$200 network services |
| • | Suite 225  | 365 sq. ft.   | \$ 585.00/ month + \$200 network services  |

### FLOOR PLAN

Zeal Center Office Suites

First Floor

#### Zeal Center Office Suites