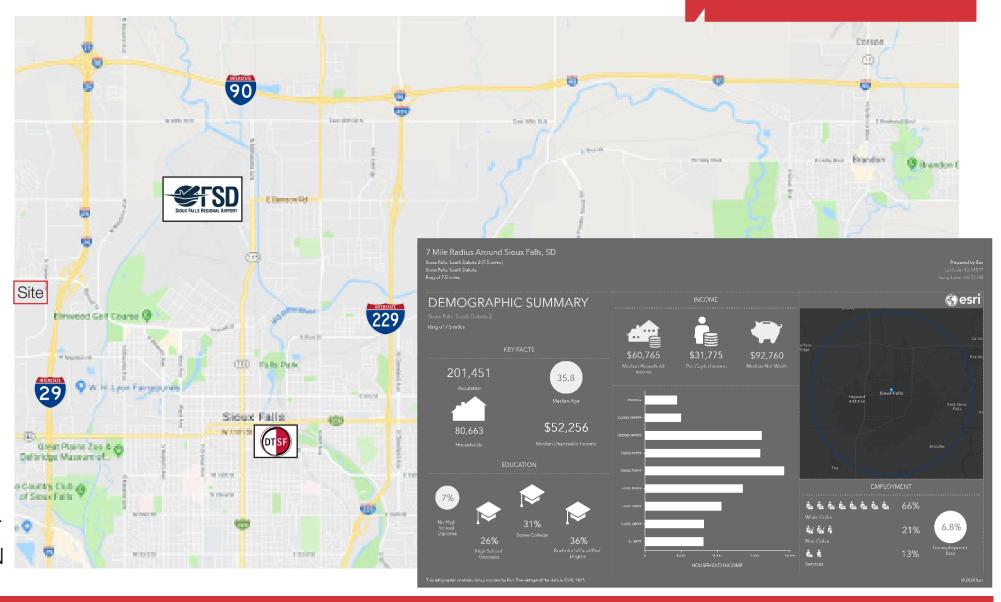

200 network services |
| • | Lab 118   | 429 sq. ft. | \$<br>883.03/ month + \$200 network services |



#### SHARED AMENITIES

Zeal Center
Office Suites











NO WARRANTY OR REPRESENTATION, EXPRESS OR IMPLIED, IS MADE AS TO THE ACCURACY OF THE INFORMATION CONTAINED HEREIN, AND THE SAME IS SUBMITTED SUBJECT TO ERRORS, OMISSIONS, CHANGE OF PRICE, RENTAL OR OTHER CONDITIONS, PRIOR SALE, LEASE OR FINANCING, OR WITHDRAWAL WITHOUT NOTICE, AND OF ANY SPECIAL LISTING CONDITIONS IMPOSED BY OUR PRINCIPALS NO WARRANTIES OR REPRESENTATIONS ARE MADE AS TO THE CONDITION OF THE PROPERTY OR ANY HAZARDS CONTAINED THEREIN ARE ANY TO BE IMPLIED.

### FLOOR PLAN

Zeal Center Office Suites

First Floor







# FLOOR PLAN

#### Zeal Center Office Suites







## AREA MAP

### Zeal Center Office Suites