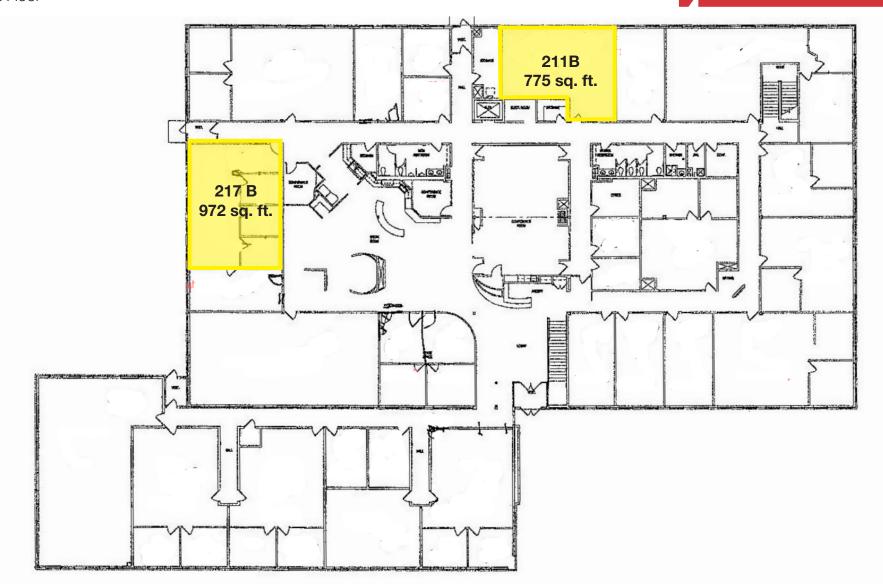

#### **Available Space**

Main Level Office Space

 Suite 217B 972 sq. ft. \$1,259.38/ month + \$200 network services Suite 211B \$1,033.33/ month + \$200 network services 775 sq. ft.

### FLOOR PLAN

Start Up Sioux Falls
Office Suites

First Floor

#### Start Up Sioux Falls Office Suites