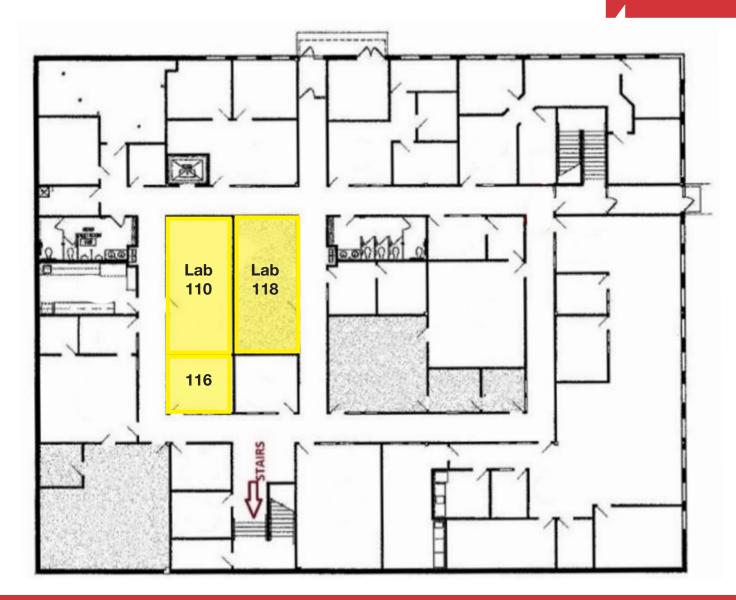

#### Lower Level Lab Space

| • | Suite 116 | 138 sq. ft. | \$<br>265.65/ month   |
|---|-----------|-------------|-----------------------|
| • | Lab 110   | 429 sq. ft. | \$<br>883.03/ month + |

\$ 883.03/ month + \$200 network services Lab 118 883.03/ month + \$200 network services 429 sq. ft.

# FLOOR PLAN

#### Start Up Sioux Falls Office Suites