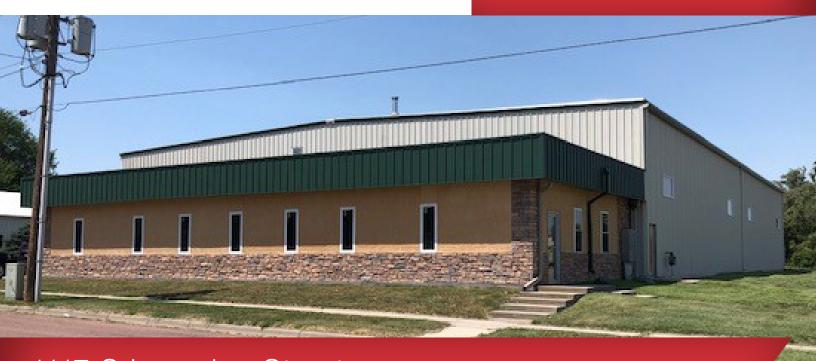

### 1117 S Langdon Street Mitchell, SD 57301

#### **Property Features**

- Building size: 17,384 sq. ft. total 15,000 sq. ft. shop/warehouse 2,384 sq. ft. office Year built: 2008

- Lot size: 1.02 acres 21' sidewalls

- 5 ton crane 8" 12" concrete floors
- LED lighting
- In-floor heat
- 3 Phase power 12' x 16' overhead door
- One dock door
- New roof this spring