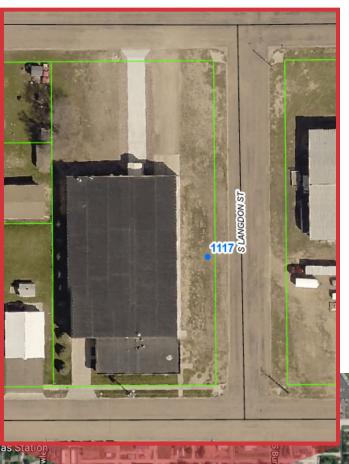

### 1117 S Langdon Street Mitchell, SD 57301

#### Location

- Located just west of Burr Street in Mitchell, SD
- Area neighbors include: Patzer Woodworking,