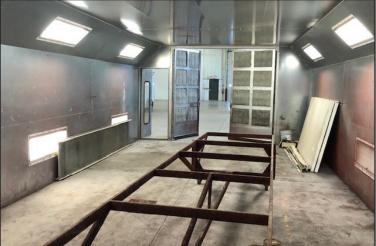

#### **Property Features**

- Building size: 17,384 sq. ft. total 15,000 sq. ft. shop/warehouse 2,384 sq. ft. office Year built: 2008

- Lot size: 1.02 acres 21' sidewalls

- 5 ton crane 8" 12" concrete floors
- LED lighting
- In-floor heat
- 3 Phase power 12' x 16' overhead door
- One dock door
- New roof this spring