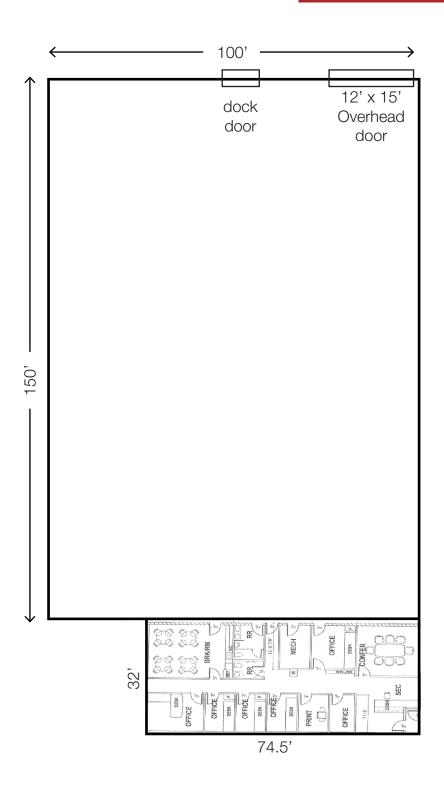

#### **Property Features**

- Building size: 17,384 sq. ft. total 15,000 sq. ft. shop/warehouse 2,384 sq. ft. office Year built: 2008

- Lot size: 1.02 acres 21' sidewalls

- 5 ton crane 8" 12" concrete floors
- LED lighting
- In-floor heat
- 3 Phase power 12' x 16' overhead door
- One dock door
- New roof this spring