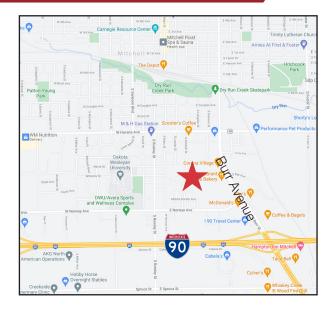

#### Location

- Located just west of Burr Street in Mitchell, SD
- Area neighbors include: Patzer Woodworking,