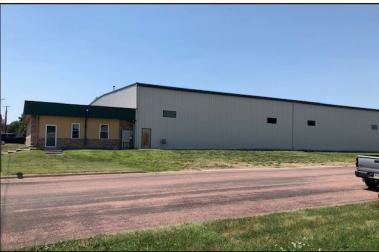

#### **Property Features**

- Building size: 17,384 sq. ft. total 15,000 sq. ft. shop/warehouse 2,384 sq. ft. office Year built: 2008

- Lot size: 1.02 acres 21' sidewalls

- 5 ton crane 8" 12" concrete floors
- LED lighting
- In-floor heat
- 3 Phase power 12' x 16' overhead door
- One dock door
- New roof this spring