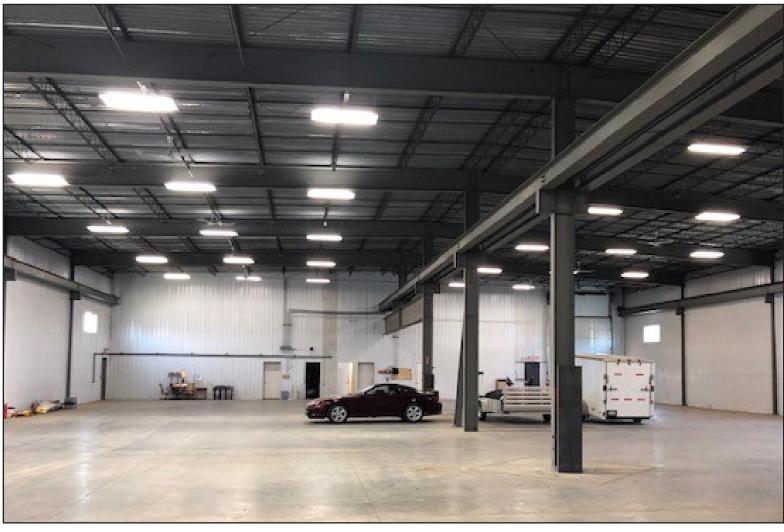

#### **Property Features**

- Building size: 17,384 sq. ft. total 15,000 sq. ft. shop/warehouse 2,384 sq. ft. office Year built: 2008

- Lot size: 1.02 acres 21' sidewalls

- 5 ton crane 8" 12" concrete floors
- LED lighting
- In-floor heat
- 3 Phase power 12' x 16' overhead door
- One dock door
- New roof this spring