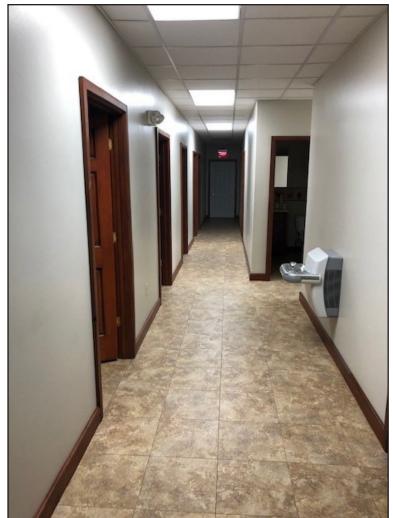

#### **Property Features**

- Building size: 17,384 sq. ft. total 15,000 sq. ft. shop/warehouse 2,384 sq. ft. office Year built: 2008

- Lot size: 1.02 acres 21' sidewalls

- 5 ton crane 8" 12" concrete floors
- LED lighting
- In-floor heat
- 3 Phase power 12' x 16' overhead door
- One dock door
- New roof this spring