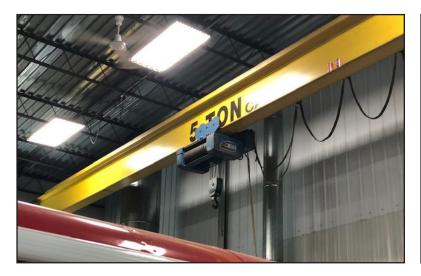

#### **Property Features**

- Building size: 17,384 sq. ft. total 15,000 sq. ft. shop/warehouse 2,384 sq. ft. office Year built: 2008

- Lot size: 1.02 acres 21' sidewalls

- 5 ton crane 8" 12" concrete floors
- LED lighting
- In-floor heat
- 3 Phase power 12' x 16' overhead door
- One dock door
- New roof this spring