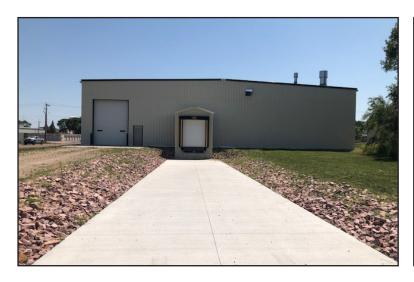

#### **Property Features**

- Building size: 17,384 sq. ft. total 15,000 sq. ft. shop/warehouse 2,384 sq. ft. office Year built: 2008

- Lot size: 1.02 acres 21' sidewalls

- 5 ton crane 8" 12" concrete floors
- LED lighting
- In-floor heat
- 3 Phase power 12' x 16' overhead door
- One dock door
- New roof this spring