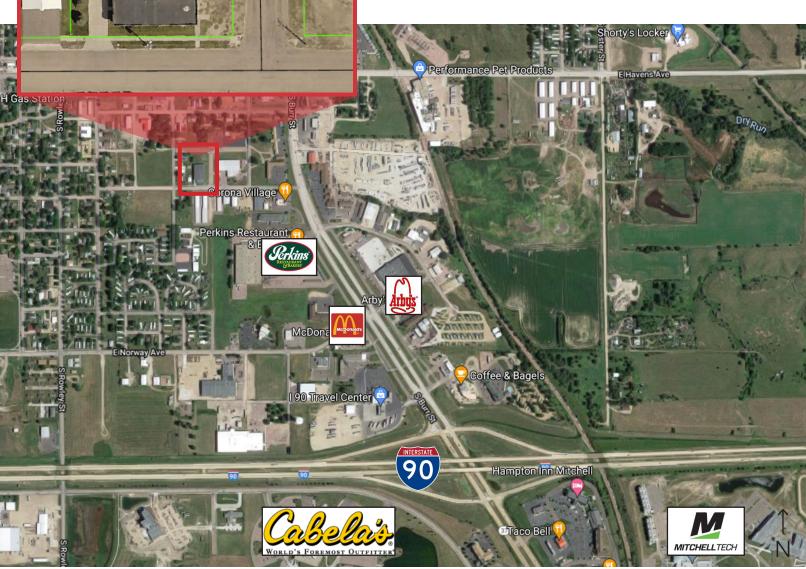

#### Location

- Located just west of Burr Street in Mitchell, SD
- Area neighbors include: Patzer Woodworking,