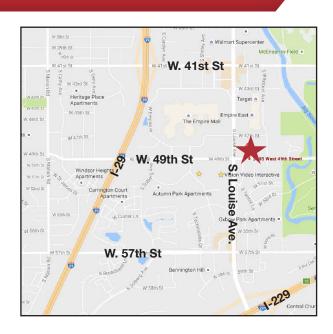

#### Location

- Located next door to Mini Critters at the intersection of W. 49th St. & Arway Drive
- 2020 traffic count: 8,400 vehicles per day
- Neighbors include Mini Critters, Shop n' Cart, Five Guys, Caribou Coffee, Sanford Wellness Center, Empire Mall & Empire East, Hy-Vee