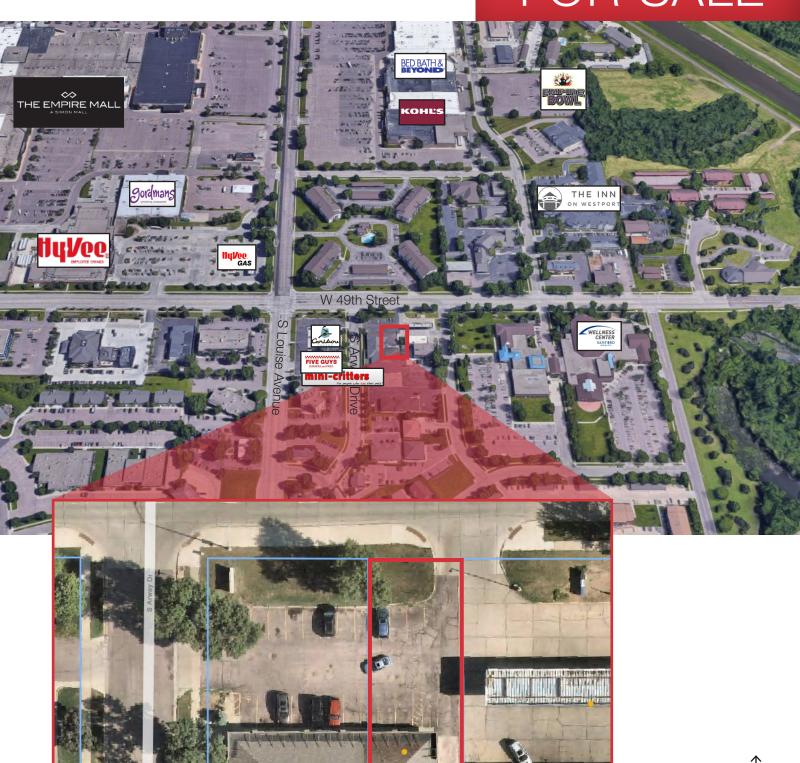

#### **Property Features**

- Size: 1,864 sq. ft.
- Lot size: 7,522 sq. ft.
- 49 sq. ft. of frontage on 49th Street
- Built in 1985
- Zoned C-2
- 8 parking spaces
- Building signage

#### Location

- Located next door to Mini Critters at the intersection of W. 49th St. & Arway Drive
- 2020 traffic count: 8,400 vehicles per day
- Neighbors include Mini Critters, Shop n' Cart, Five Guys, Caribou Coffee, Sanford Wellness Center, Empire Mall & Empire East, Hy-Vee