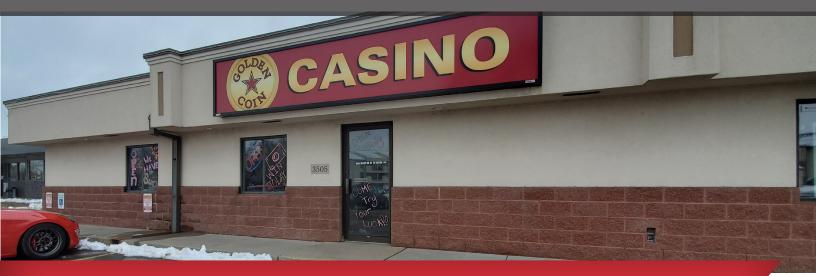

### 3505 W. 49th Street

Sioux Falls, SD 57106

#### Location

- Located next door to Mini Critters at the intersection of W. 49th St. & Arway Drive
- 2020 traffic count: 8,400 vehicles per day
- Neighbors include Mini Critters, Shop n' Cart, Five Guys, Caribou Coffee, Sanford Wellness Center, Empire Mall & Empire East, Hy-Vee