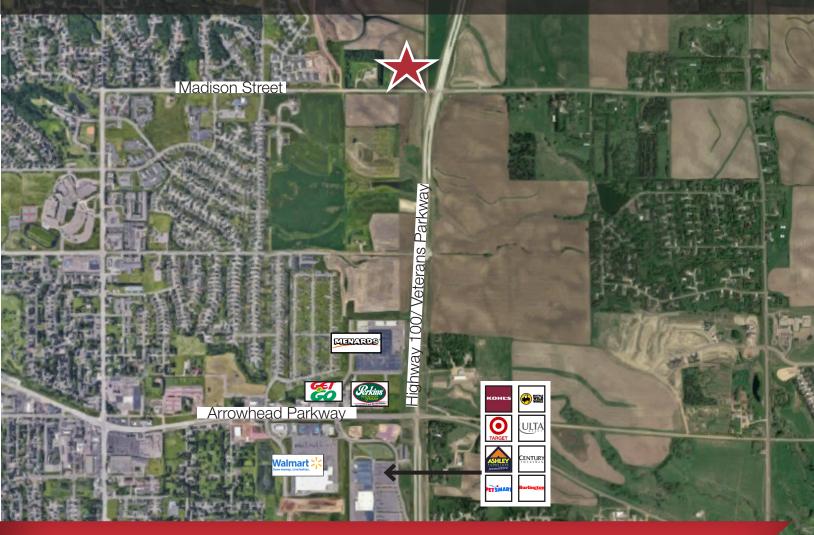

#### Location

- North of Madison Street on Highway 100 Area neighbors include: Foss Fields Development, Issac Walton, Menards, Dawley Farms