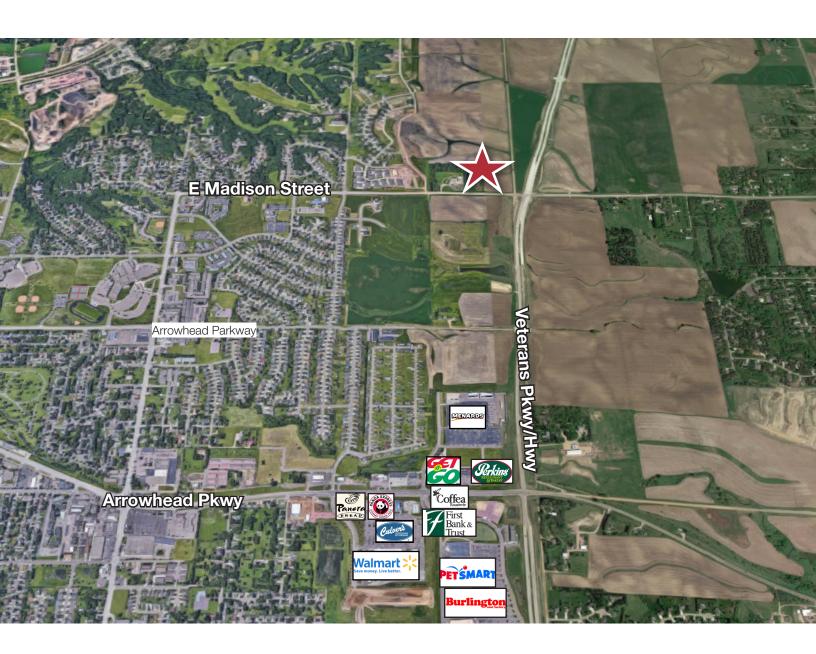

Veterans Parkway & Madison Street Sioux Falls, SD 57110

#### Location

- North of Madison Street on Highway 100 Area neighbors include: Foss Fields Development, Issac Walton, Menards, Dawley Farms