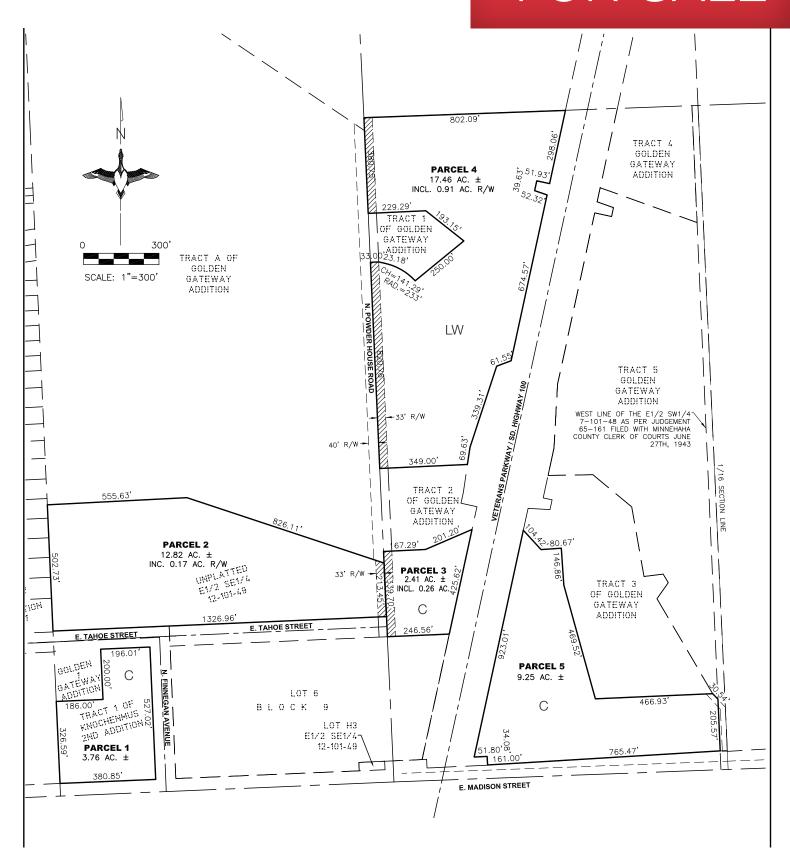

#### **Property Features**

- Development land on Highway 100, south of the new I-90 exit
- Zoning: Commercial, LiveWork Various lots remain, see page 2 for details