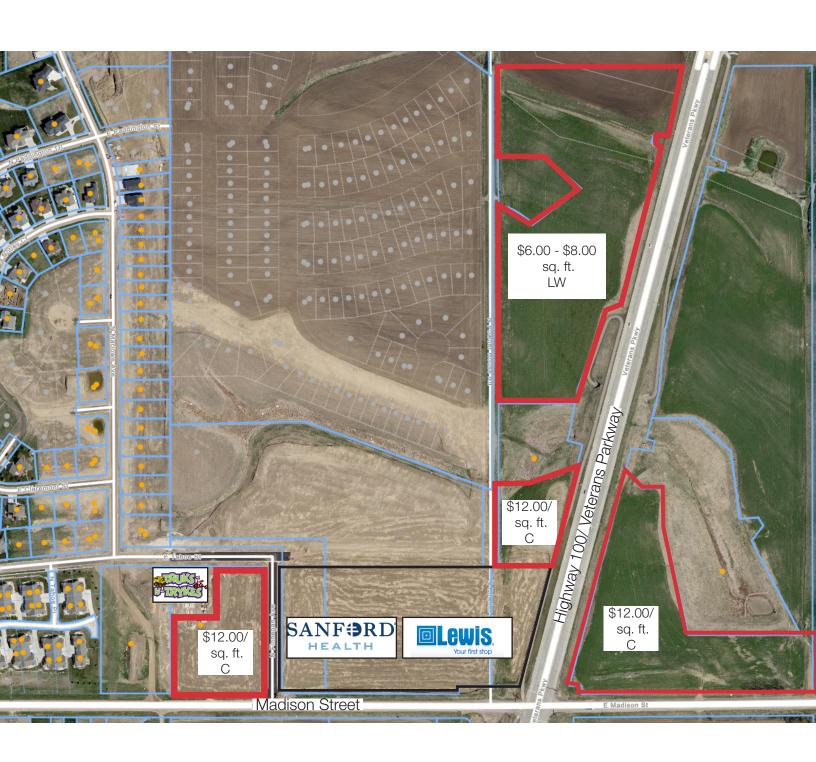

#### **Property Features**

- Development land on Highway 100, south of the new I-90 exit
- Zoning: Commercial, LiveWork Various lots remain, see page 2 for details

### **Pricing**

- Commercial: \$12.00/ sq. ft. Live/Work: \$6.00 \$8.00/ sq. ft.