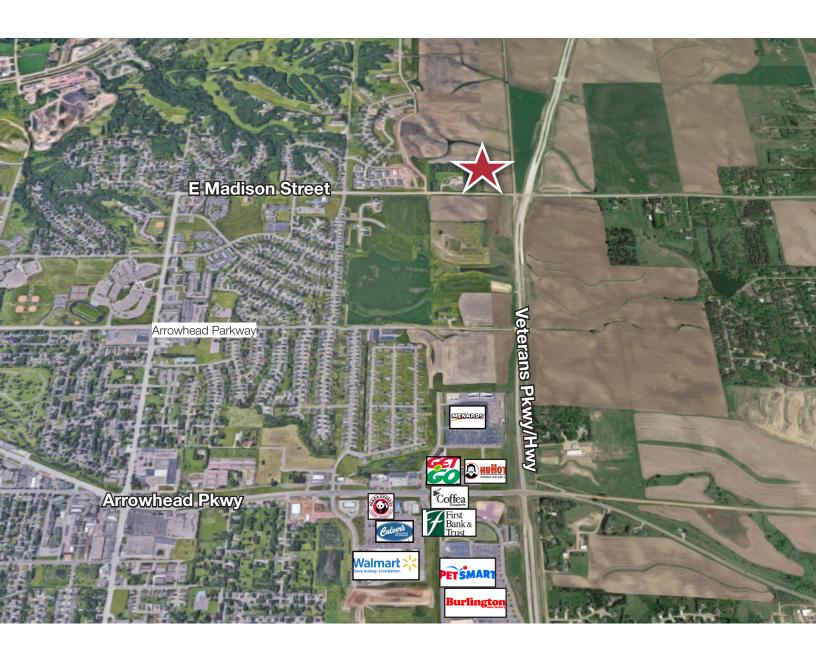

Veterans Parkway & Madison Street Sioux Falls, SD 57110

#### Location

- North of Madison Street on Highway 100
- Area neighbors include: Foss Fields Development, Issac Walton, Menards, Dawley Farms

Craig Hagen, CCIM, SIOR Senior Vice President

605 310 4227 • chagen@naisiouxfalls.com