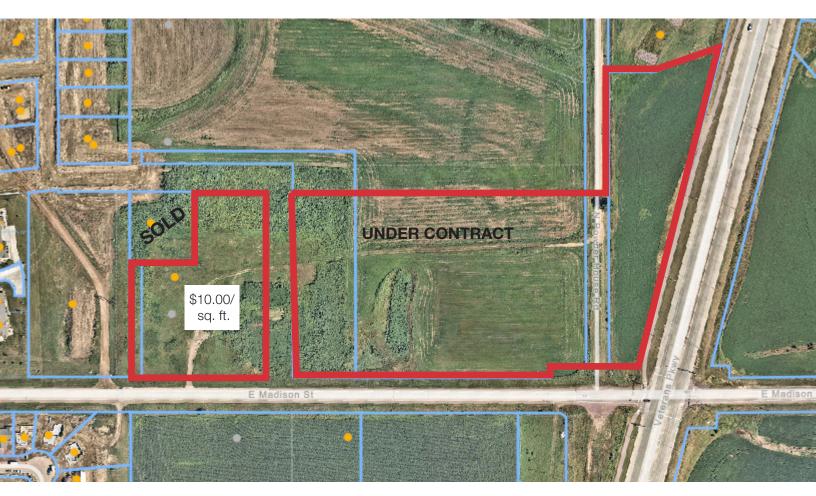

#### **Property Features**

- Development land on Highway 100, south of the new I-90 exit
- Zoning: Commercial (C-2)
- 3.76 acres remain

### Pricing

List Price: \$10.00/ sq. ft.

#### Location

- North of Madison Street on Highway 100
- Area neighbors include: Foss Fields Development, Issac Walton, Menards, Dawley Farms

Craig Hagen, CCIM, SIOR Senior Vice President

605 310 4227 • chagen@naisiouxfalls.com