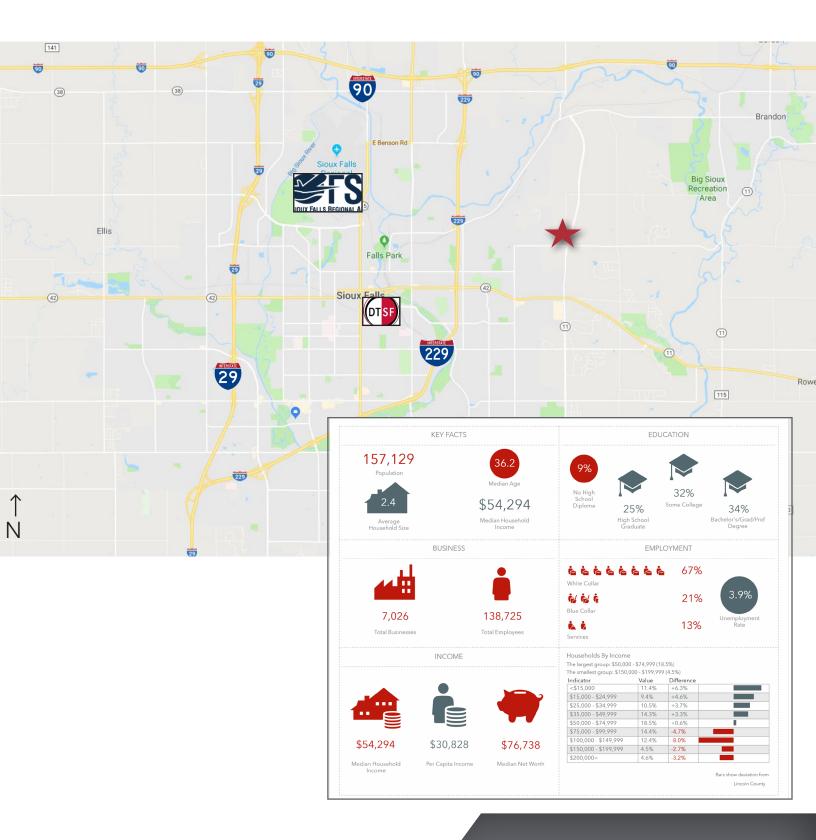

Veterans Parkway & Madison Street Sioux Falls, SD 57110

#### **Property Features**

- Development land on Highway 100, south of the new I-90 exit
- Zoning: Commercial (C-2)
- 3.76 acres remain

#### Location

- North of Madison Street on Highway 100
- Area neighbors include: Foss Fields Development, Issac Walton, Menards, Dawley Farms

Craig Hagen, CCIM, SIOR Senior Vice President

605 310 4227 • chagen@naisiouxfalls.com