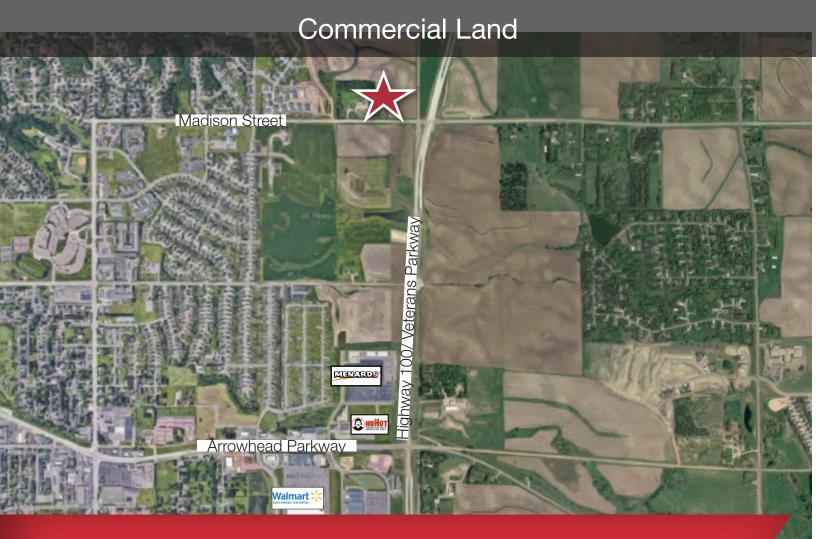

Veterans Parkway & Madison Street Sioux Falls, SD 57110

#### **Property Features**

- Development land on Highway 100, south of the new I-90 exit
- Zoning: Commercial (C-2)
- 3.76 acres remain

#### Location

- North of Madison Street on Highway 100
- Area neighbors include: Foss Fields Development, Issac Walton, Menards, Dawley Farms

Craig Hagen, CCIM, SIOR Senior Vice President

605 310 4227 • chagen@naisiouxfalls.com