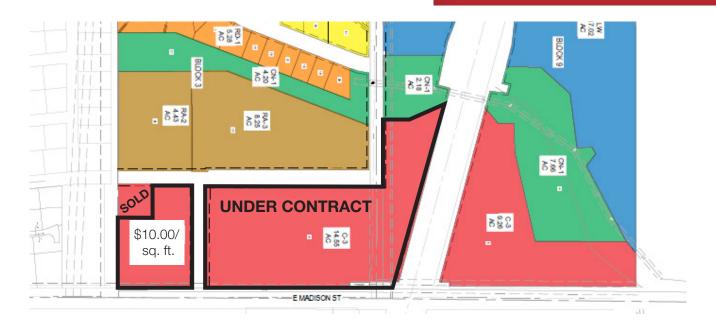

#### **Property Features**

- Development land on Highway 100, south of the new I-90 exit
- Zoning: Commercial (C-2)
- 3.76 acres remain

### Pricing

List Price: \$10.00/ sq. ft.