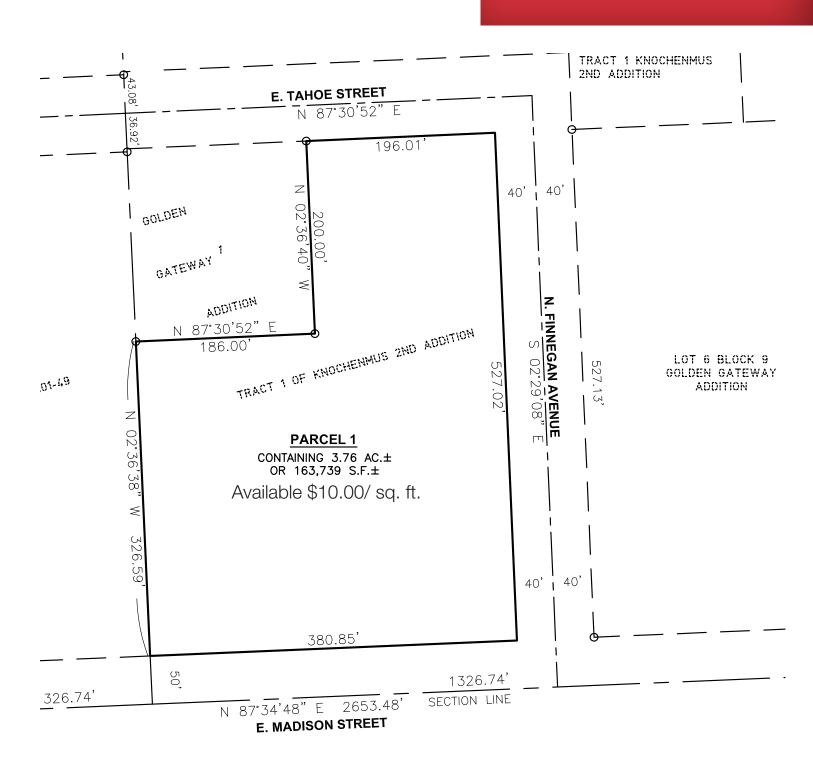

#### **Property Features**

- Development land on Highway 100, south of the new I-90 exit
- Zoning: Commercial (C-2)
- 3.76 acres remain

### Pricing

List Price: \$10.00/ sq. ft.