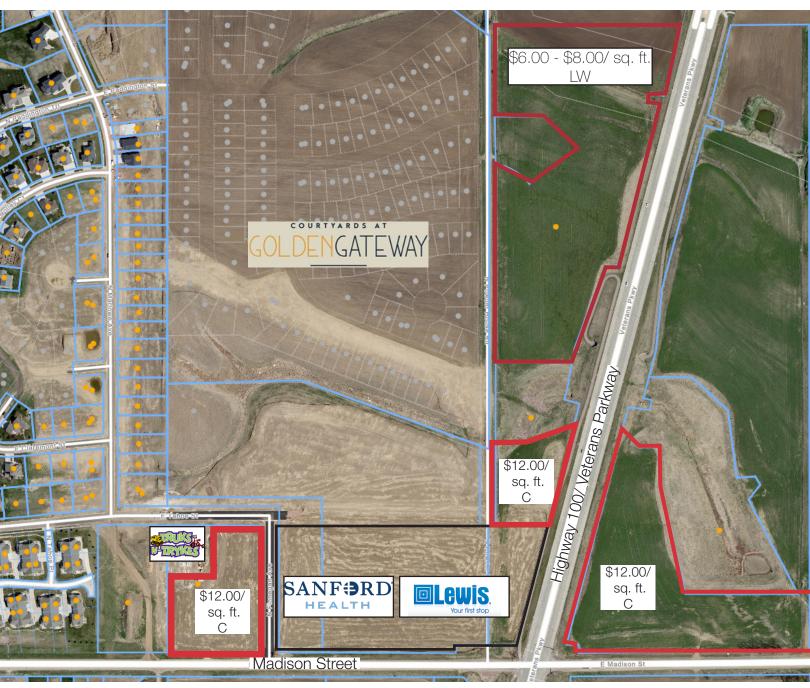

#### Pricing

- Commercial [C-3]: \$12.00/ sq. ft. Live/Work [LW]: \$6.00 \$8.00/ sq. ft.

#### Location

- North of Madison Street on Highway 100 Area neighbors include: Foss Fields Development, Issac Walton, Menards, Dawley Farms

Craig Hagen, CCIM, SIOR Senior Vice President

605 310 4227 • chagen@naisiouxfalls.com