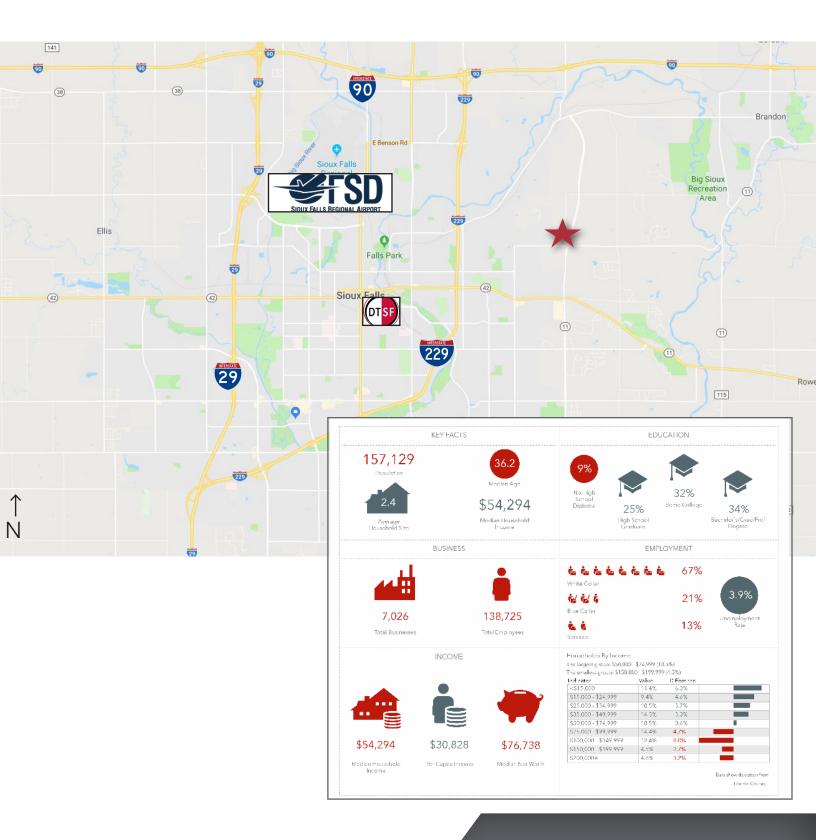

Veterans Parkway & Madison Street Sioux Falls, SD 57110

#### Location

- North of Madison Street on Highway 100 Area neighbors include: Foss Fields Development, Issac Walton, Menards, Dawley Farms

Craig Hagen, CCIM, SIOR Senior Vice President

605 310 4227 • chagen@naisiouxfalls.com

2500 W. 49th Street Suite 100 Sioux Falls, SD 57105 +1 605 357 7100 naisiouxfalls.com

↑ N