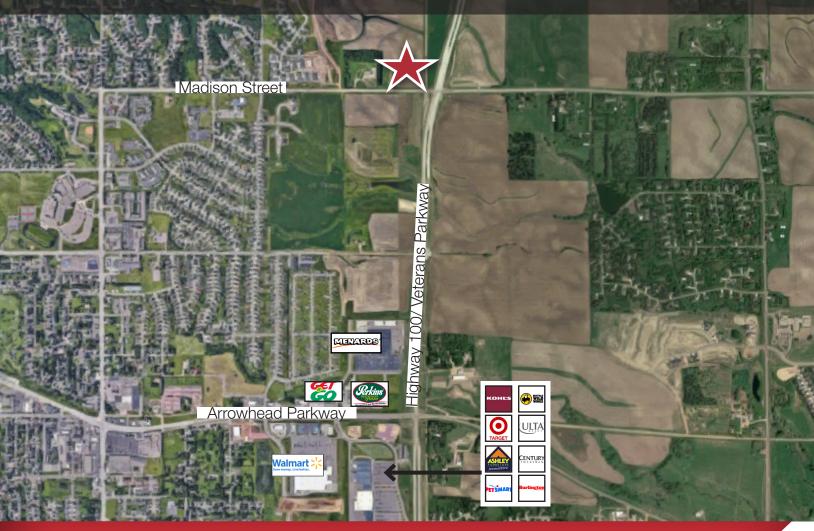

Veterans Parkway & Madison Street Sioux Falls, SD 57110

#### Location

- North of Madison Street on Highway 100 Area neighbors include: Foss Fields Development, Issac Walton, Menards, Dawley Farms

Craig Hagen, CCIM, SIOR Senior Vice President

605 310 4227 • chagen@naisiouxfalls.com