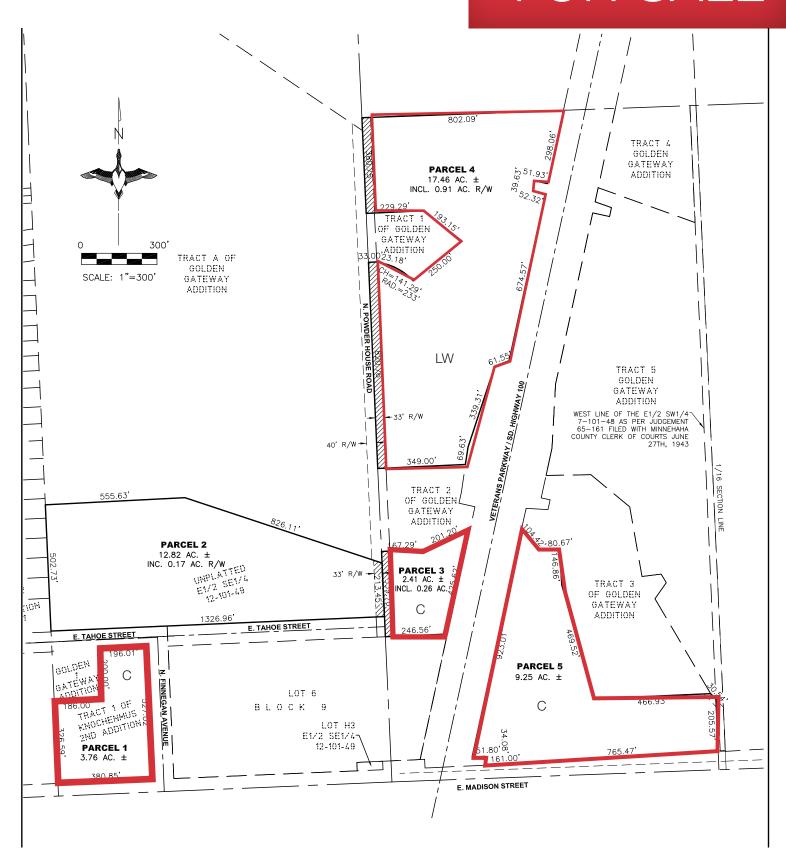

#### **Property Features**

- Development land on Highway 100, south of the new I-90 exit
- Zoning: Commercial Various lots remain, see page 2 for details

## FOR SALE

2500 W. 49th Street Suite 100 Sioux Falls, SD 57105 +1 605 357 7100 naisiouxfalls.com