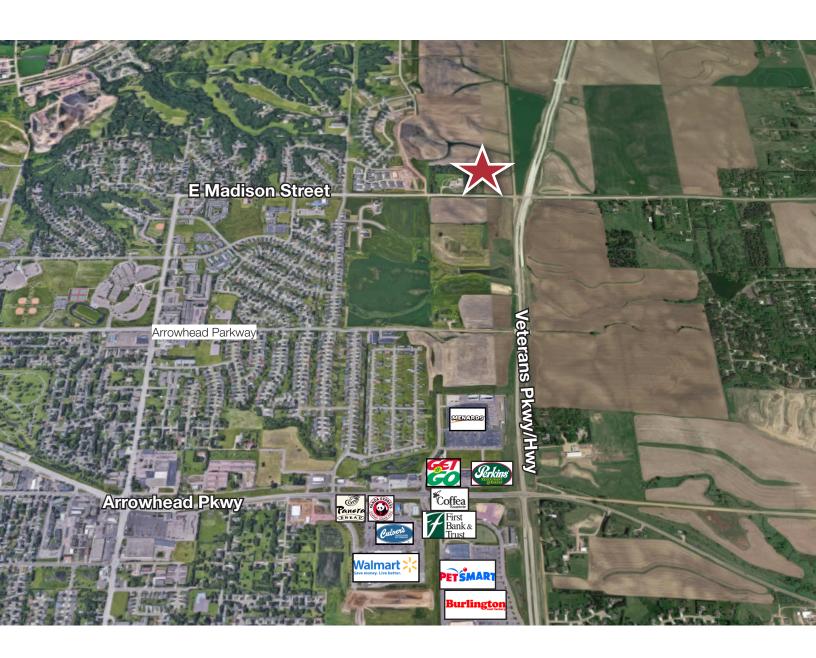

Veterans Parkway & Madison Street Sioux Falls, SD 57110

#### Location

- North of Madison Street on Highway 100 Area neighbors include: Foss Fields Development, Issac Walton, Menards, Dawley Farms

Craig Hagen, CCIM, SIOR Senior Vice President

605 310 4227 • chagen@naisiouxfalls.com