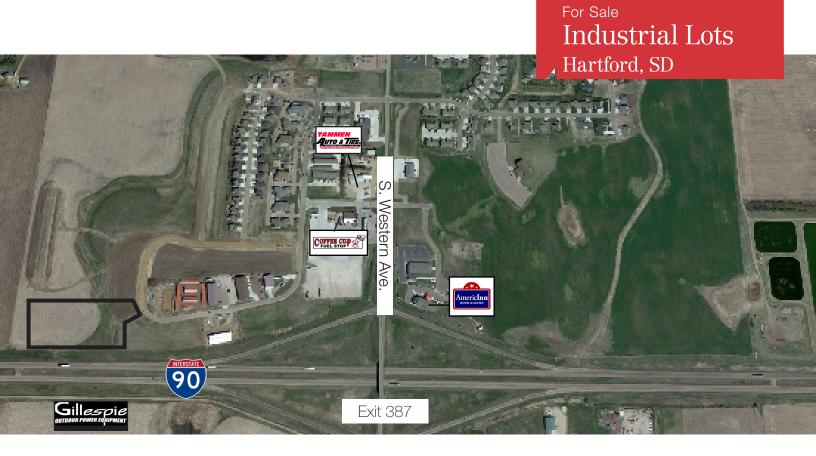

## Location

Located just north of I-90 in Hartford, SD off Exit 387 Area neighbors include: Gillespie Outdoor Power Equipment, Coffee Cup Fuel Stop, Tammen Auto & Tire

Craig Hagen, ccim, sion 605 310 4227 Cell chagen@naisiouxfalls.com