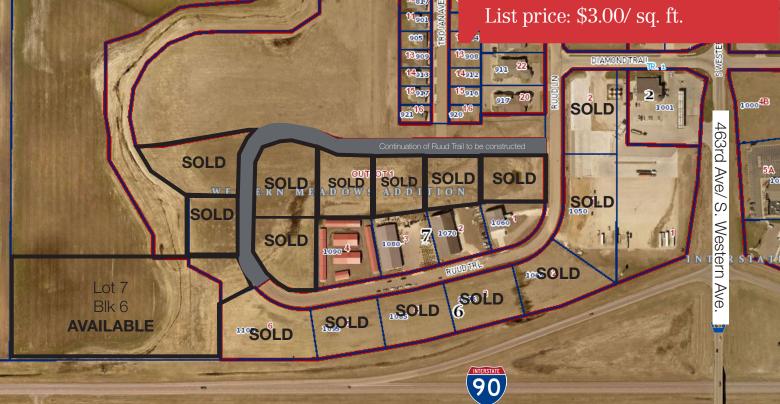

## **Property Features**

One lot left available

Lot 7 Block 6: 309,841 sq. ft. (\$929,523 - \$3.00/sf)

One or more owners are licensed real estate brokers in the State of South Dakota

Improvements over \$30,000 qualify for a 5 year discretionary tax abatement

## Price

• List price: \$3.00/ sq. ft.