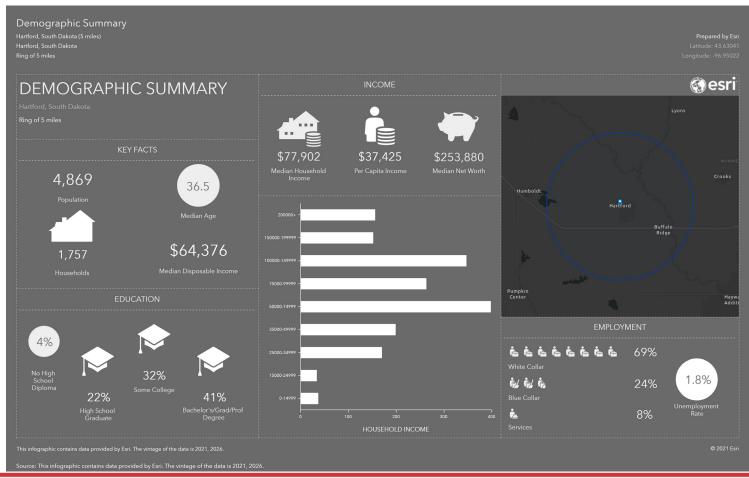

For Sale

Light Industrial Lots



## Western Meadows Industrial Land

Hartford, SD 57033

## **Property Features**

One lot left available

Lot 7 Block 6: 309,841 sq. ft. (\$929,523 - \$3.00/sf)

One or more owners are licensed real estate brokers in the State of South Dakota

Improvements over \$30,000 qualify for a 5 year discretionary tax abatement

## Price

• List price: \$3.00/ sq. ft.

## Location

Located just north of I-90 in Hartford, SD off Exit 387 Area neighbors include: Gillespie Outdoor Power Equipment, Coffee Cup Fuel Stop, Tammen Auto & Tire





Craig Hagen, ccim, sion 605 310 4227 Cell chagen@naisiouxfalls.com