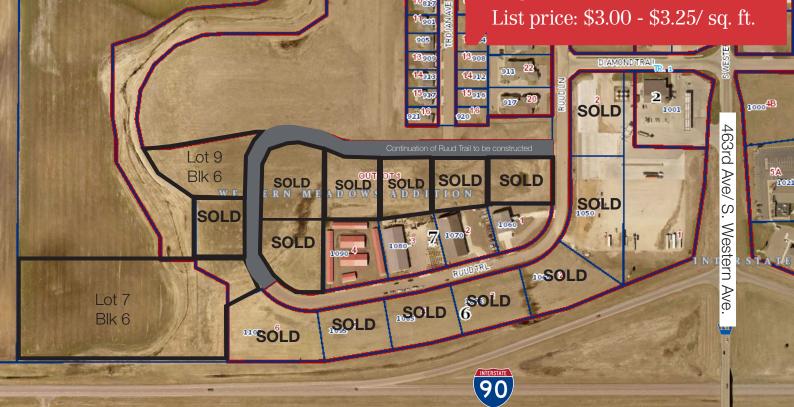

## **Property Features**

- Lot 7 Block 6: 309,841 sq. ft. (\$929,523 \$3.00/sf) Lot 9 Block 6: 81,015 sq. ft. (\$263,298.75)
- One or more owners are licensed real estate brokers in the State of South Dakota
- Improvements over \$30,000 qualify for a 5 year discretionary tax abatement

## Price

• List price: \$3.00 - \$3.25 /sq. ft.