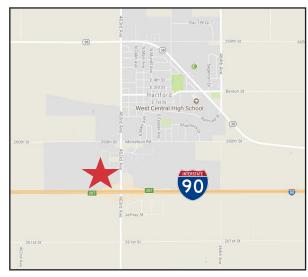

## Location

- Located just north of I-90 in Hartford, SD off Exit 387
- Area neighbors include: Gillespie Outdoor Power Equipment, Brisk RV Sales, Coffee Cup Fuel Stop. Tammen Auto & Tire

Craig Hagen, CCIM, SIOR 605 444 7115 Office 605 310 4227 Cell chagen@naisiouxfalls.com