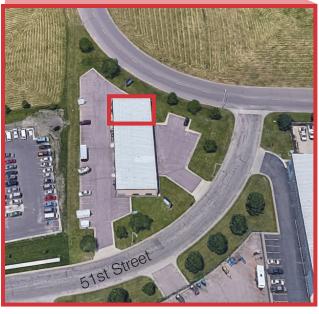

## FLEX SPACE FOR LEASE

1208 W. 51st Street, Suite 3

Sioux Falls, SD 57105

#### Location

- Great location with easy access to I-229
- Area neighbors include: JH Larson, Vern Eide Acura, Scott Lumber, Spencer Flooring & Furniture, Volunteers of America