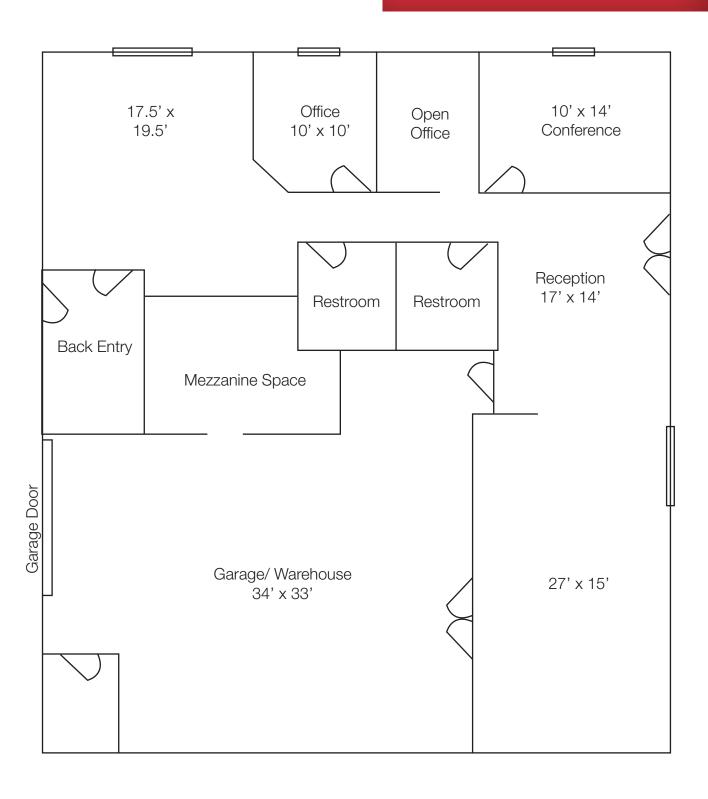

### **Property Features**

- +/-2,870 sq. ft.
- Available August 1st
- Offices with conference room, open area and two in-suite restrooms
- 12' x 12' overhead door
- Mezzanine storage
- Garage with floor drain and warehouse area with 14' ceilings
- Building and monument signs
- Visitor and staff parking areas