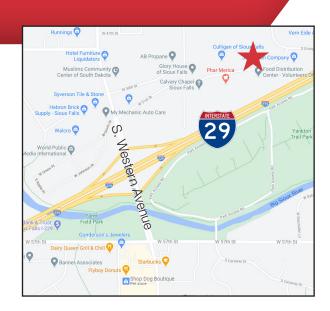

#### Location

- Great location with easy access to I-229
- Area neighbors include: JH Larson, Vern Eide Acura, Scott Lumber, Spencer Flooring & Furniture, Volunteers of America