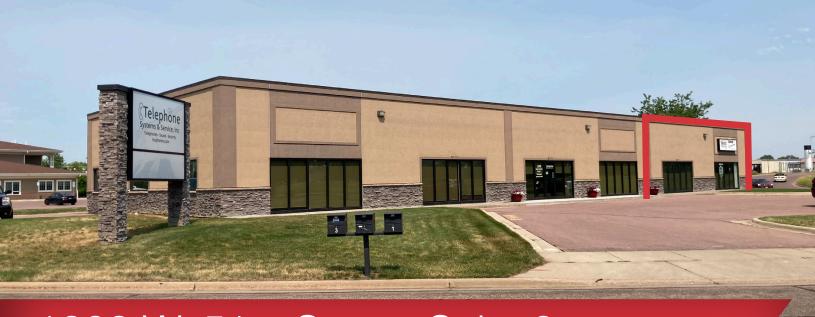

## FLEX SPACE FOR LEASE

1208 W. 51st Street, Suite 3

Sioux Falls, SD 57105

### **Property Features**

- +/-2,870 sq. ft.
- Available August 1st
- Offices with conference room, open area and two in-suite restrooms
- 12' x 12' overhead door
- Mezzanine storage
- Garage with floor drain and warehouse area with 14' ceilings
- Building and monument signs
- Visitor and staff parking areas