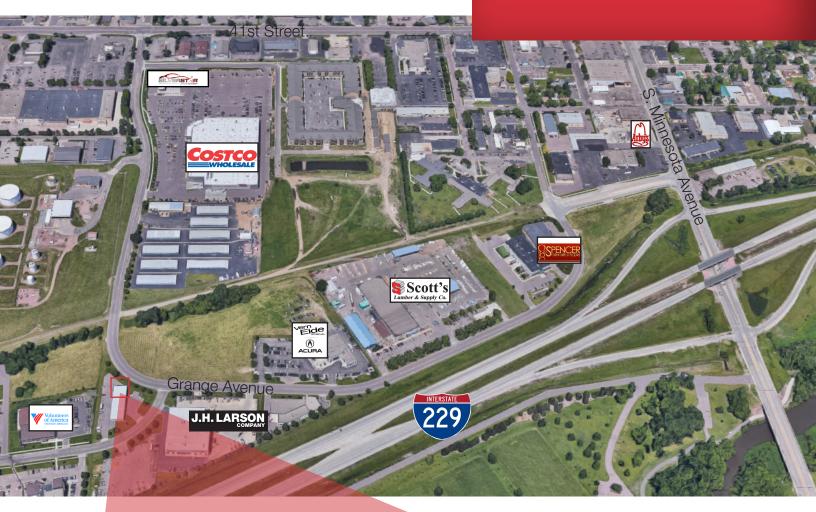

#### Location

- Great location with easy access to I-229
- Area neighbors include: JH Larson, Vern Eide Acura, Scott Lumber, Spencer Flooring & Furniture, Volunteers of America