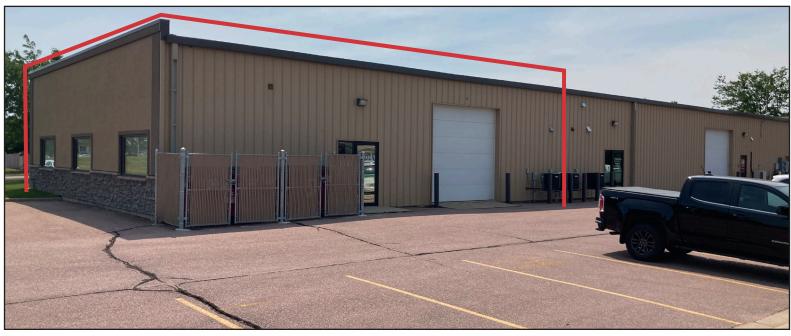

## FLEX SPACE FOR LEASE

1208 W. 51st Street, Suite 3

Sioux Falls, SD 57105

### **Property Features**

- +/-2,870 sq. ft.
- Available August 1st
- Offices with conference room, open area and two in-suite restrooms
- 12' x 12' overhead door
- Mezzanine storage
- Garage with floor drain and warehouse area with 14' ceilings
- Building and monument signs
- Visitor and staff parking areas