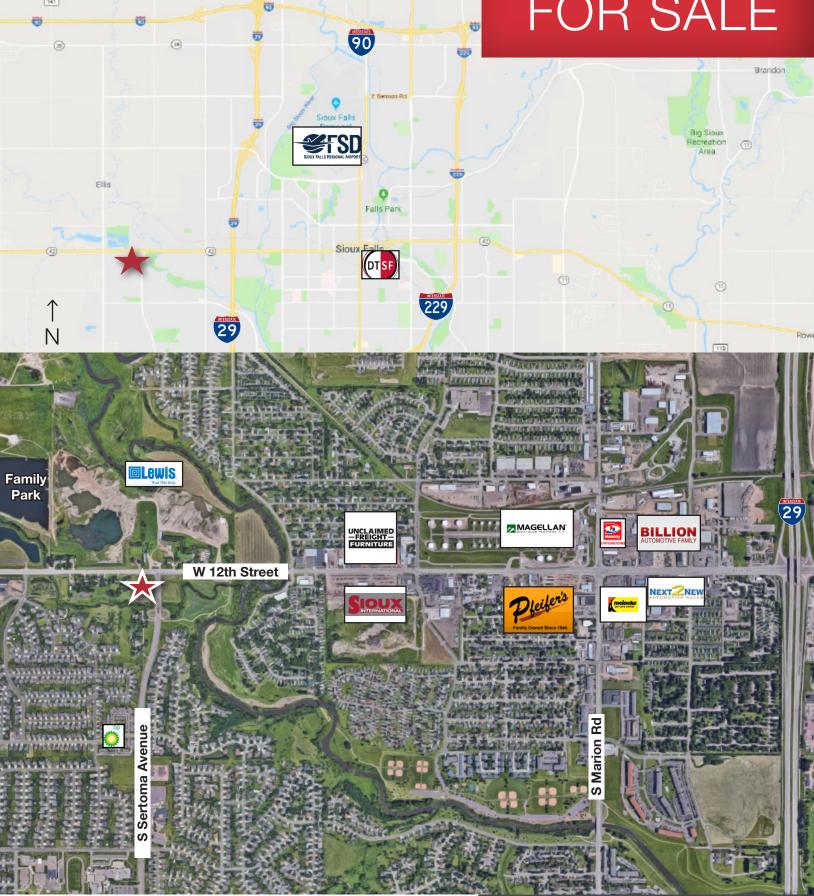

#### Location

- Located in the growing west side of Sioux Falls at 12th &
- Sertoma 9,900 vpd on 12th Street - 5,900 vpd on Sertoma

NO WARRANTY OR REPRESENTATION, EXPRESS OR IMPLIED, IS MADE AS TO THE ACCURACY OF THE INFORMATION CONTAINED HEREIN, AND THE SAME IS SUBMITTED SUBJECT TO ERRORS, OMISSIONS, CHANGE OF PRICE, RENTAL OR OTHER CONDITIONS, PRIOR SALE, LEASE OR FINANCING, OR WITHDRAWAL WITHOUT NOTICE, AND OF ANY SPECIAL LISTING CONDITIONS IMPOSED BY OUR PRINCIPALS NO WARRANTIES OR REPRESENTATIONS ARE MADE AS TO THE CONDITION OF THE PROPERTY OR ANY HAZARDS CONTAINED THEREIN ARE ANY TO BE IMPLIED.