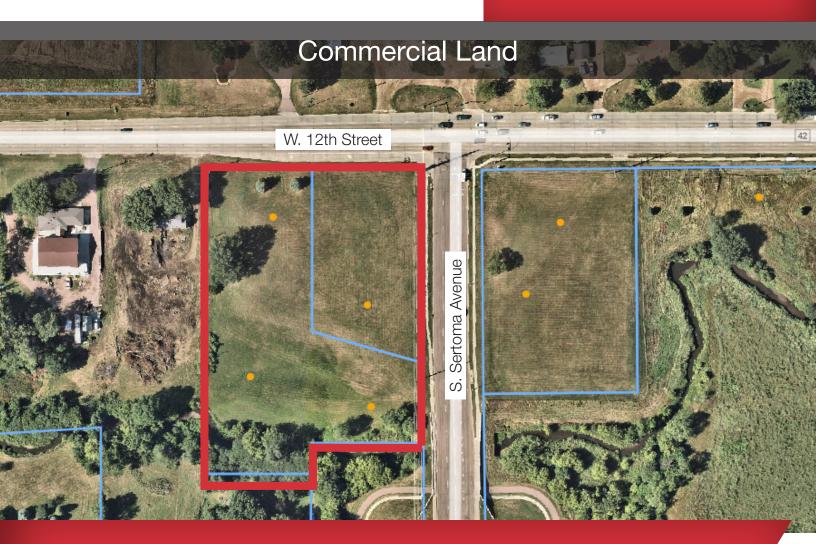

#### **Property Features**

- 3.67 acres (159,865 sq. ft.) on two parcels
- Zoning: C-2 A portion of this property is in the floodplain

#### Location

- Located in the growing west side of Sioux Falls at 12th &
- Sertoma 9,900 vpd on 12th Street - 5,900 vpd on Sertoma

NO WARRANTY OR REPRESENTATION, EXPRESS OR IMPLIED, IS MADE AS TO THE ACCURACY OF THE INFORMATION CONTAINED HEREIN, AND THE SAME IS SUBMITTED SUBJECT TO ERRORS, OMISSIONS, CHANGE OF PRICE, RENTAL OR OTHER CONDITIONS, PRIOR SALE, LEASE OR FINANCING, OR WITHDRAWAL WITHOUT NOTICE, AND OF ANY SPECIAL LISTING CONDITIONS IMPOSED BY OUR PRINCIPALS NO WARRANTIES OR REPRESENTATIONS ARE MADE AS TO THE CONDITION OF THE PROPERTY OR ANY HAZARDS CONTAINED THEREIN ARE ANY TO BE IMPLIED.