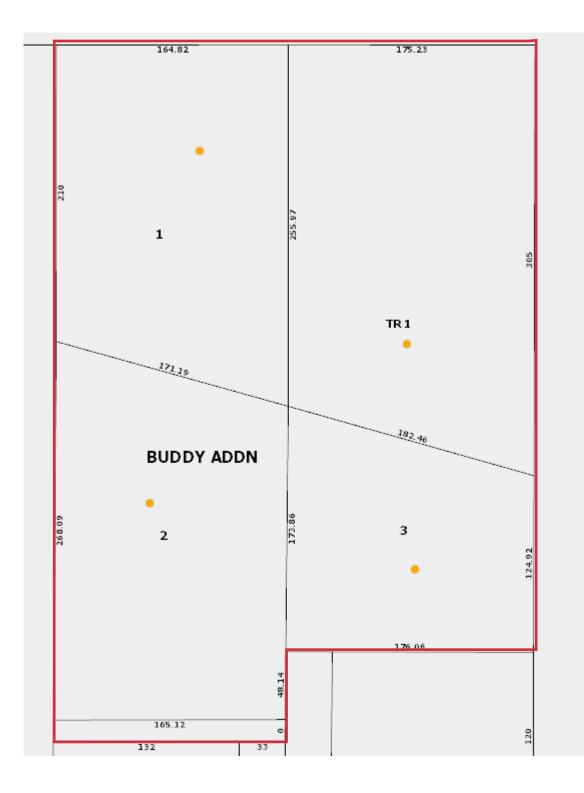

#### **Property Features**

- 3.67 acres (159,865 sq. ft.) on two parcels
- Zoning: C-2 A portion of this property is in the floodplain