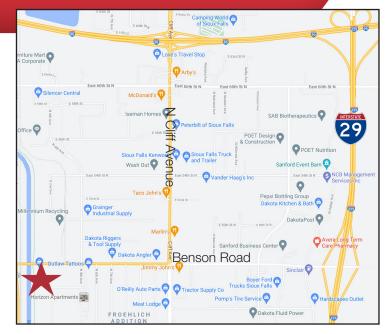

#### Location

- Located east of Minnesota Avenue and the airport just west of Cliff Avenue and south of Benson Road
- Area neighbors include: Crescent Electric Supply Company, Graco, Inc., Wells Fargo Operations
- Easy access to I-299 and I-90