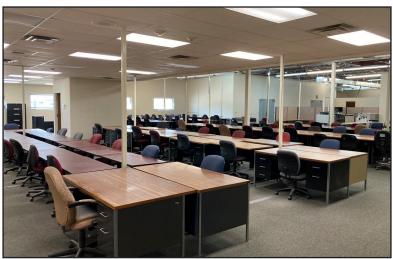

#### **Property Features**

- Building size: 12,352 sq. ft.
- Lot size: 2.07 acres
- Year built: 1995
- Sublease expires: May 31, 2023
- One roll-up door (10' x 10')
- Six offices and conference room
- Fully air conditioned building