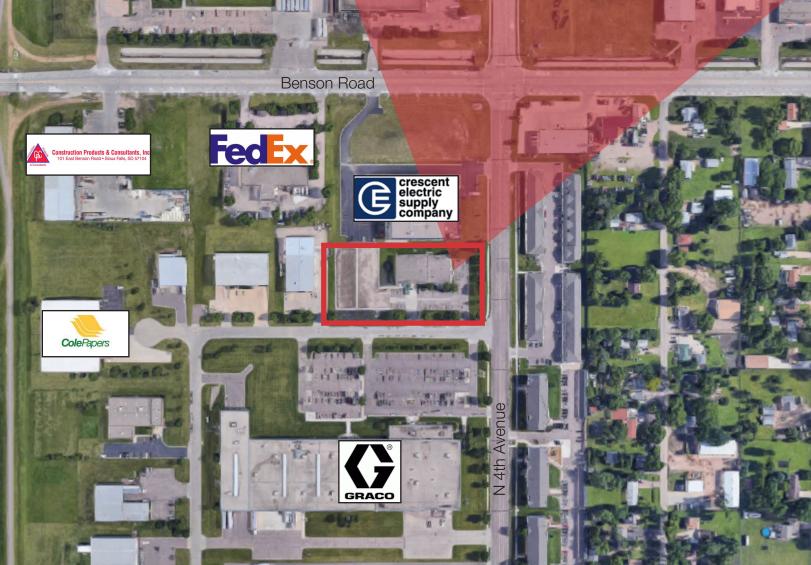

#### Location

- Located east of Minnesota Avenue and the airport just west of Cliff Avenue and south of Benson Road
- Area neighbors include: Crescent Electric Supply Company, Graco, Inc., Wells Fargo Operations
- Easy access to I-299 and I-90