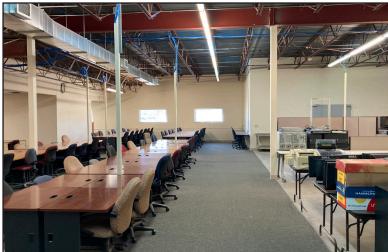

#### **Property Features**

- Building size: 12,352 sq. ft.
- Lot size: 2.07 acres
- Year built: 1995
- Sublease expires: May 31, 2023
- One roll-up door (10' x 10')
- Six offices and conference room
- Fully air conditioned building