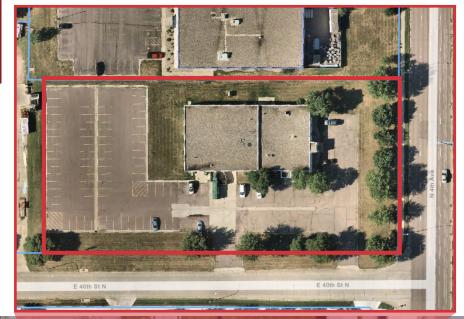

## 3601 N. 4th Avenue Sioux Falls, SD 57104

#### Location

- Located east of Minnesota Avenue and the airport just west of Cliff Avenue and south of Benson Road
- Area neighbors include: Crescent Electric Supply Company, Graco, Inc., Wells Fargo Operations
- Easy access to I-299 and I-90