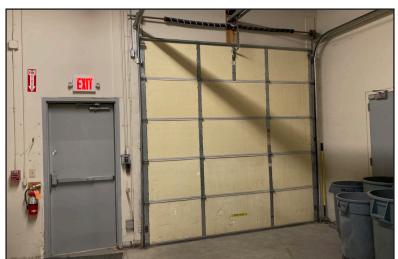

#### **Property Features**

- Building size: 12,352 sq. ft.
- Lot size: 2.07 acres
- Year built: 1995
- Sublease expires: May 31, 2023
- One roll-up door (10' x 10')
- Six offices and conference room
- Fully air conditioned building