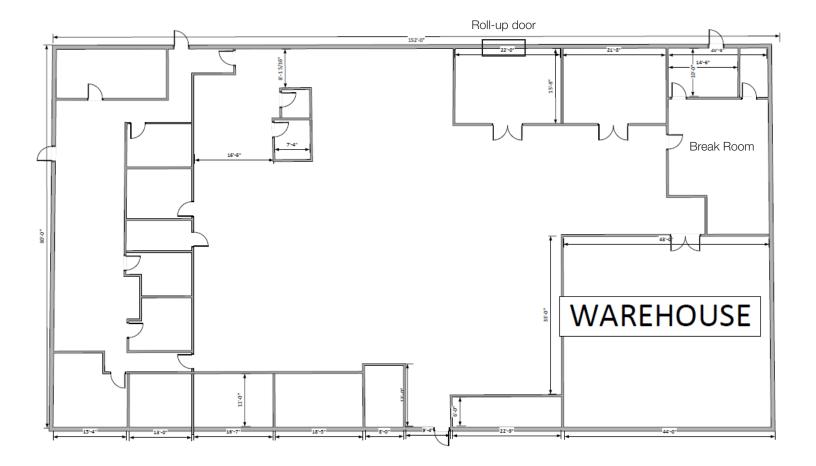

#### **Property Features**

- Building size: 12,352 sq. ft.
- Lot size: 2.07 acres
- Year built: 1995
- Sublease expires: May 31, 2023
- One roll-up door (10' x 10')
- Six offices and conference room
- Fully air conditioned building