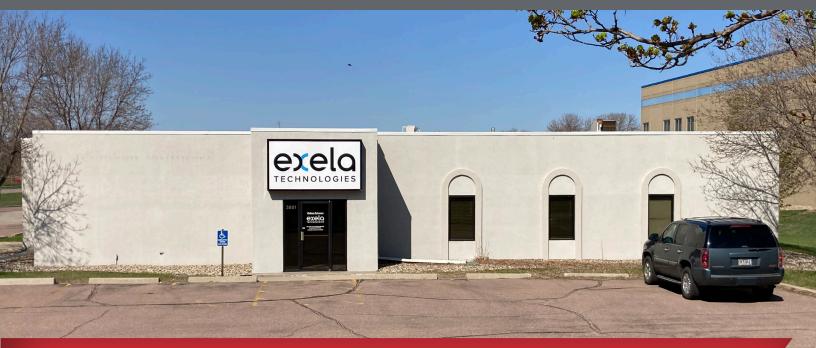

## 3601 N. 4th Avenue Sioux Falls, SD 57104

#### **Property Features**

- Building size: 12,352 sq. ft.
- Lot size: 2.07 acres
- Year built: 1995
- Sublease expires: May 31, 2023
- One roll-up door (10' x 10')
- Six offices and conference room
- Fully air conditioned building