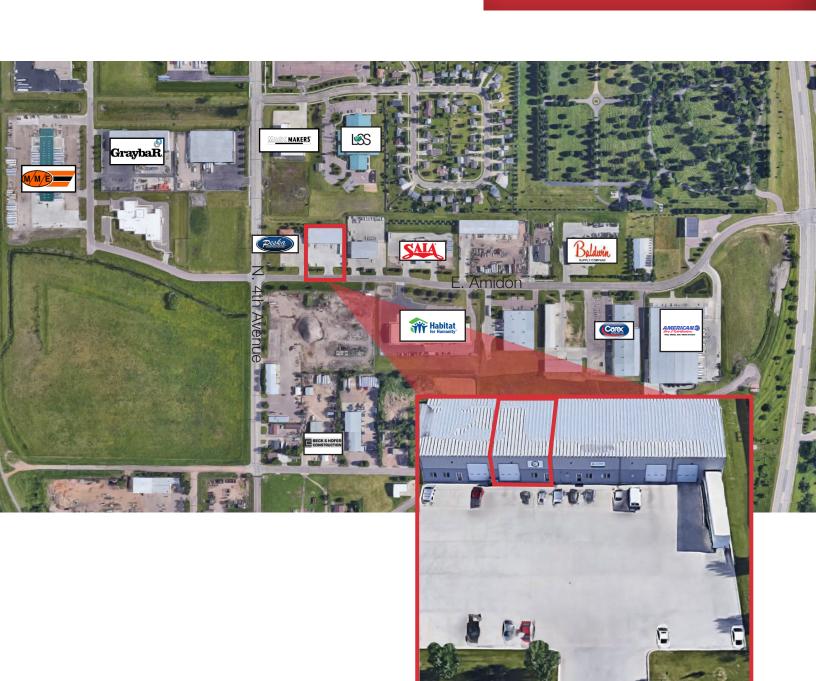

#### Location

- Located just east of N. 4th Avenue on Amidon Street
- Area neighbors include: Peska Construction, Habitat for Humanity Re-Store, Saia, Baldwin Supply, American Tire Distributing, Midwest Motor Express, Graybar