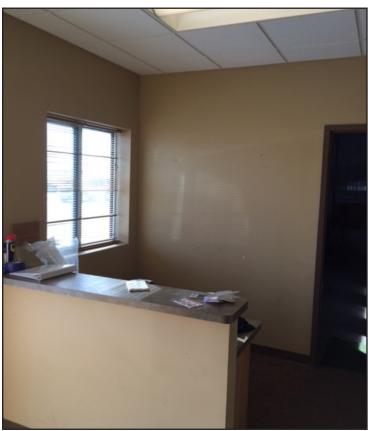

### **Property Features**

- 3,670 sq. ft. available
- 3-phase electric
- 12x14 overhead
- 16' clear height
- Reception, office and conference room
- Plenty of parking
- Available for occupancy September 1st