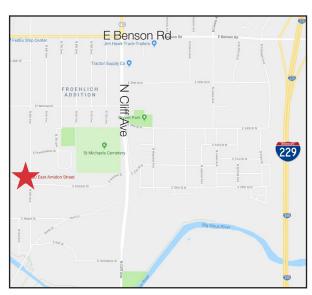

#### Location

- Located just east of N. 4th Avenue on Amidon Street
- Area neighbors include: Peska Construction, Habitat for Humanity Re-Store, Saia, Baldwin Supply, American Tire Distributing, Midwest Motor Express, Graybar