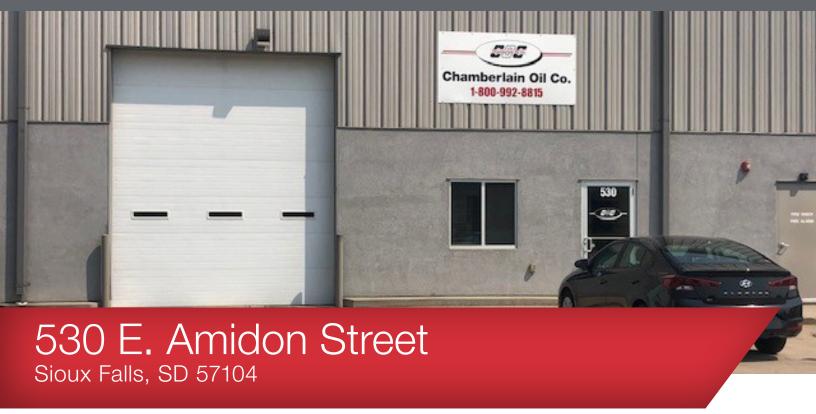

#### Location

- Located just east of N. 4th Avenue on Amidon Street
- Area neighbors include: Peska Construction, Habitat for Humanity Re-Store, Saia, Baldwin Supply, American Tire Distributing, Midwest Motor Express, Graybar