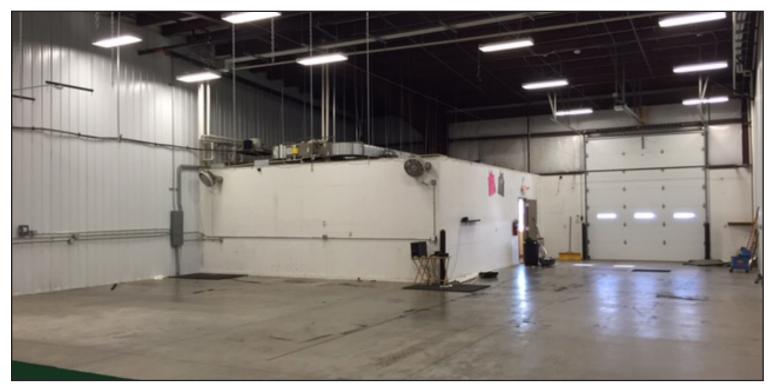

### **Property Features**

- 3,670 sq. ft. available
- 3-phase electric
- 12x14 overhead
- 16' clear height
- Reception, office and conference room
- Plenty of parking
- Available for occupancy September 1st