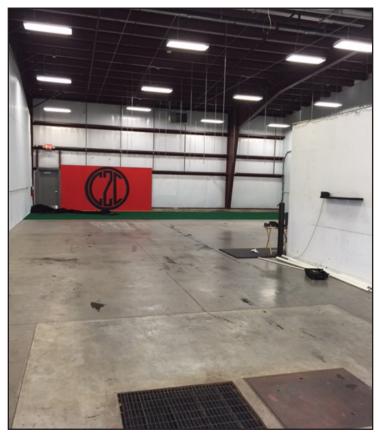

### **Property Features**

- 3,670 sq. ft. available
- 3-phase electric
- 12x14 overhead
- 16' clear height
- Reception, office and conference room
- Plenty of parking
- Available for occupancy September 1st