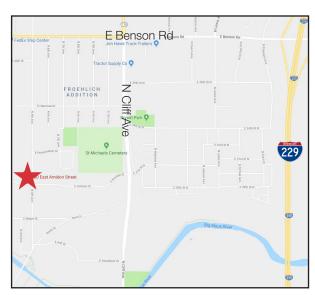

#### Location

- Located just east of N. 4th Avenue on Amidon Street
- Area neighbors include: Peska Construction, Habitat for Humanity Re-Store, Saia, Baldwin Supply, American Tire Distributing, Midwest Motor Express, Graybar