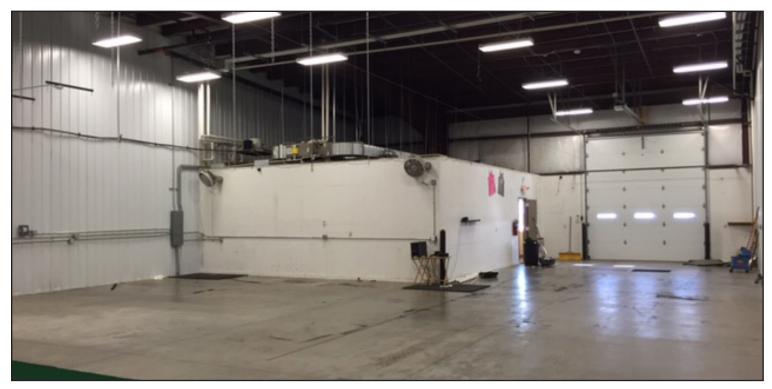

### **Property Features**

- 3,840 sq. ft. available
- 3-phase electric
- 12x14 overhead
- 16' clear height
- Reception, office and conference room
- Plenty of parking
- Available for occupancy September 1st