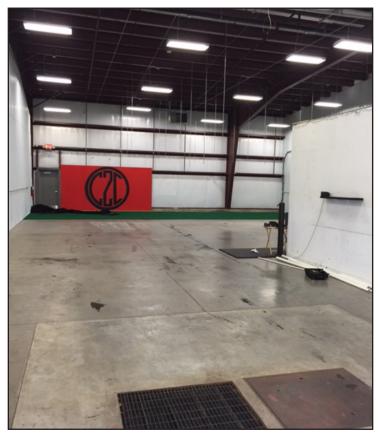

### **Property Features**

- 3,840 sq. ft. available
- 3-phase electric
- 12x14 overhead
- 16' clear height
- Reception, office and conference room
- Plenty of parking
- Available for occupancy September 1st