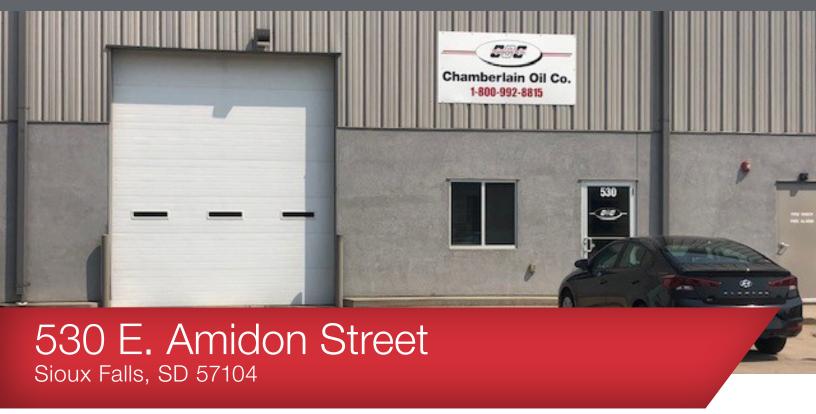

# FOR LEASE

# **Industrial Space**

#### Location

- Located just east of N. 4th Avenue on Amidon Street
- Area neighbors include: Peska Construction, Habitat for Humanity Re-Store, Saia, Baldwin Supply, American Tire Distributing, Midwest Motor Express, Graybar