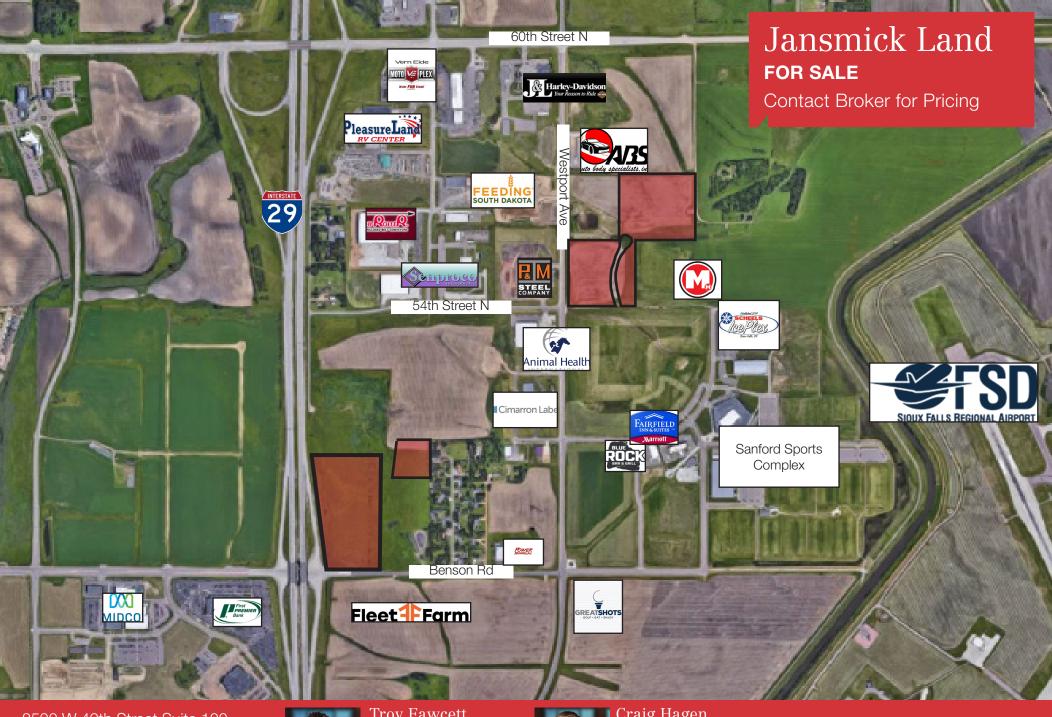

## FEATURES

- Various lot sizes available
- Zoning: I-1 and C-4 and O
- Seller would consider sub-dividing or assembling lots, contact broker for details
- Adjacent to I-29 and 1 mile south of I-90
- Northeast intersection of Benson Road and I-29
- Area neighbors include: Sanford Sports Complex, Fleet Farm, Animal Health International, Sioux Falls Regional Airport, First Premier Bankcard, Max Muscle, Feeding South Dakota
- Located in Opportunity Zone
- One or more owners is a licensed real estate agent in South Dakota