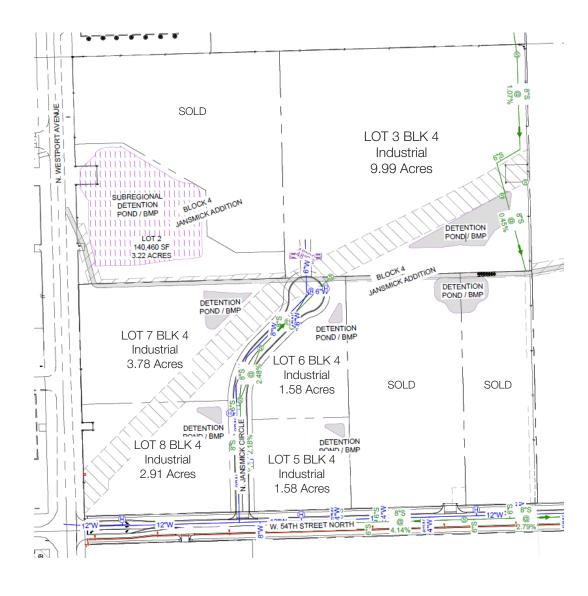

|   |             | Lot Size   | Price/ sq. ft. |
|---|-------------|------------|----------------|
| • | LOT 3 BLK 4 | 9.99 ACRES | Contact broker |
| • | LOT 6 BLK 4 | 1.58 ACRES | Contact broker |
| • | LOT 5 BLK 4 | 1.58 ACRES | Contact broker |
| • | LOT 7 BLK 4 | 3.78 ACRES | Contact broker |
| • | LOT 8 BLK 4 | 2.91 ACRES | Contact broker |