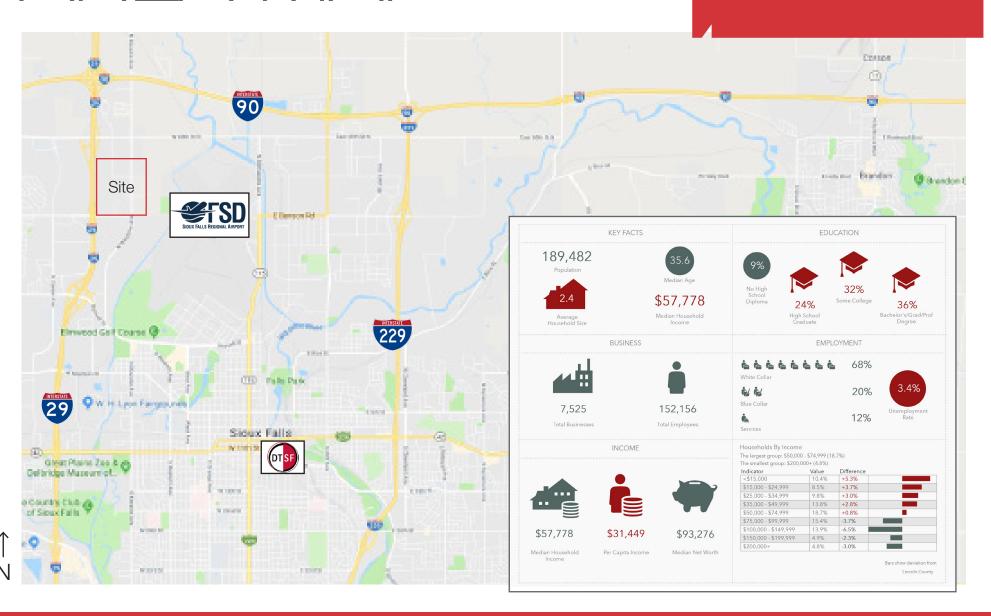

ssembling lots, contact broker for details
- Adjacent to I-29 and 1 mile south of I-90
- Northeast intersection of Benson Road and I-29
- Area neighbors include: Sanford Sports Complex, Fleet Farm, Animal Health International, Sioux Falls Regional Airport, First Premier Bankcard, Max Muscle, Feeding South Dakota
- Located in Opportunity Zone
- One or more owners is a licensed real estate agent in South Dakota

|   |             | Lot Size   | Price/ sq. ft. |
|---|-------------|------------|----------------|
| • | LOT 3 BLK 4 | 9.99 ACRES | Contact broker |
| • | LOT 6 BLK 4 | 1.58 ACRES | Contact broker |
| • | LOT 5 BLK 4 | 1.58 ACRES | Contact broker |
| • | LOT 7 BLK 4 | 3.78 ACRES | Contact broker |
| • | LOT 8 BLK 4 | 2.91 ACRES | Contact broker |





## AREA MAP

## Jansmick Land