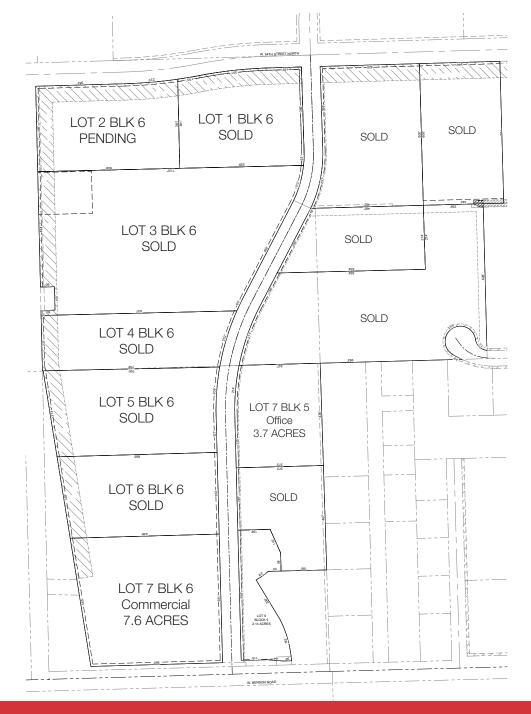

• LOT 7 BLK 6 7.6 ACRES

• LOT 7 BLK 5 3.7 ACRES

Price/ sq. ft.
Contact broker

Contact broker