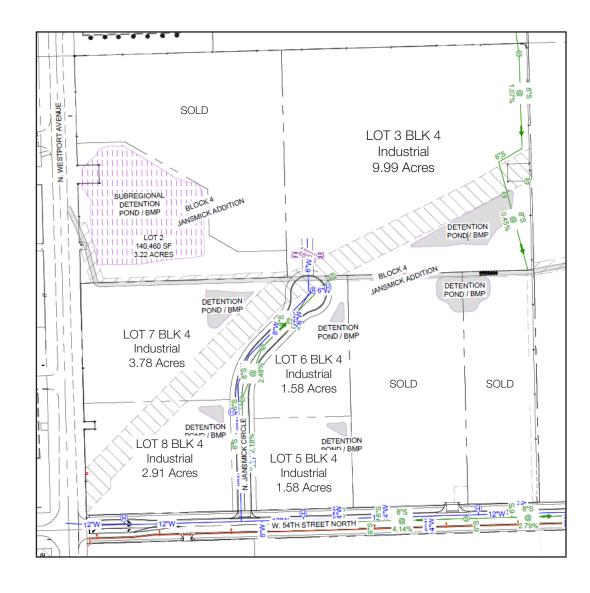

|   |             | Lot Size   | Price/ sq. ft. |
|---|-------------|------------|----------------|
| • | LOT 3 BLK 4 | 9.99 ACRES | Contact broker |
| • | LOT 6 BLK 4 | 1.58 ACRES | Contact broker |
| • | LOT 5 BLK 4 | 1.58 ACRES | Contact broker |
| • | LOT 7 BLK 4 | 3.78 ACRES | Contact broker |
| • | LOT 8 BLK 4 | 2.91 ACRES | Contact broker |