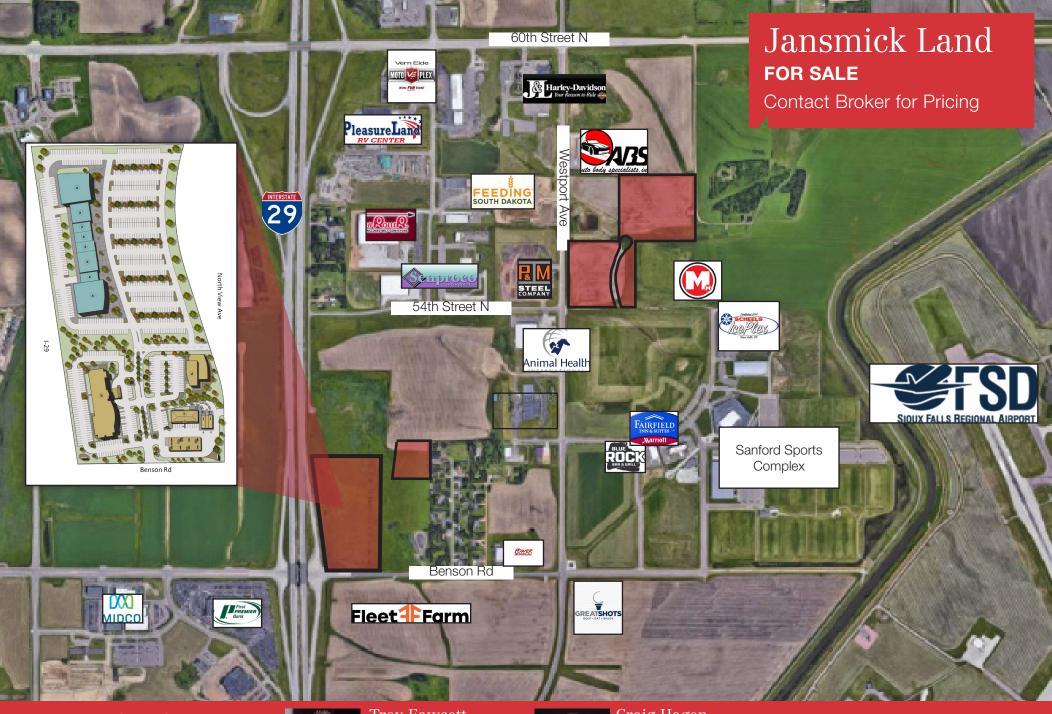

## FEATURES

- Various lot sizes available
- Zoning: I-1 and C-4 and O
- Seller would consider sub-dividing or assembling lots, contact broker for details
- Adjacent to I-29 and 1 mile south of I-90
- Northeast intersection of Benson Road and I-29
- Area neighbors include: Sanford Sports Complex, Fleet Farm, Animal Health International, Sioux Falls Regional Airport, First Premier Bankcard, Max Muscle, Feeding South Dakota
- Located in Opportunity Zone
- One or more owners is a licensed real estate agent in South Dakota

## AREA MAP

## Jansmick Land