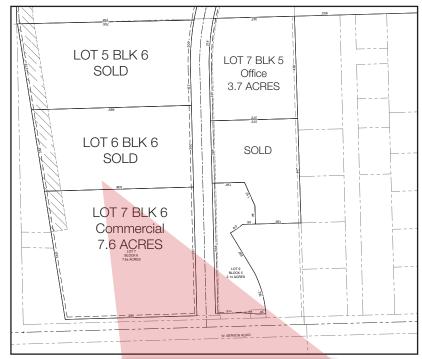

|   |             | Lot Size  | Price/ sq. ft. |
|---|-------------|-----------|----------------|
| • | LOT 7 BLK 6 | 7.6 ACRES | Contact broker |
| • | LOT 7 BLK 5 | 3.7 ACRES | Contact broker |