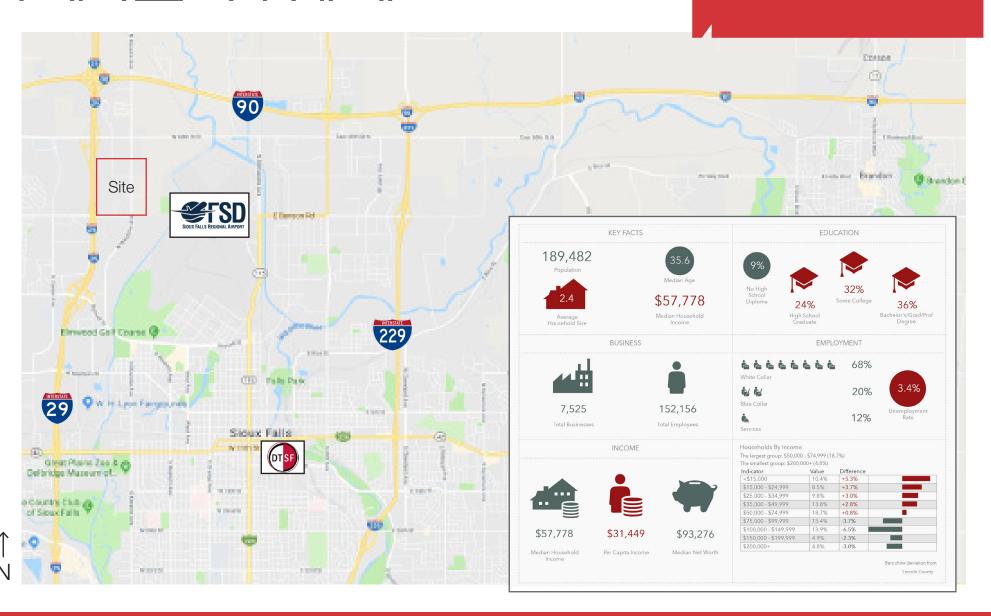

assembling lots, contact broker for details
- Adjacent to I-29 and 1 mile south of I-90
- Northeast intersection of Benson Road and I-29
- Area neighbors include: Sanford Sports Complex, Fleet Farm, Animal Health International, Sioux Falls Regional Airport, First Premier Bankcard, Max Muscle, Feeding South Dakota
- Located in Opportunity Zone
- One or more owners is a licensed real estate agent in South Dakota

|   |             | Lot Size   | Price/ sq. ft. |
|---|-------------|------------|----------------|
| • | LOT 3 BLK 4 | 9.99 ACRES | Contact broker |
| • | LOT 6 BLK 4 | 1.58 ACRES | Contact broker |
| • | LOT 5 BLK 4 | 1.58 ACRES | Contact broker |
| • | LOT 7 BLK 4 | 3.78 ACRES | Contact broker |
| • | LOT 8 BLK 4 | 2.91 ACRES | Contact broker |



## AREA MAP

## Jansmick Land