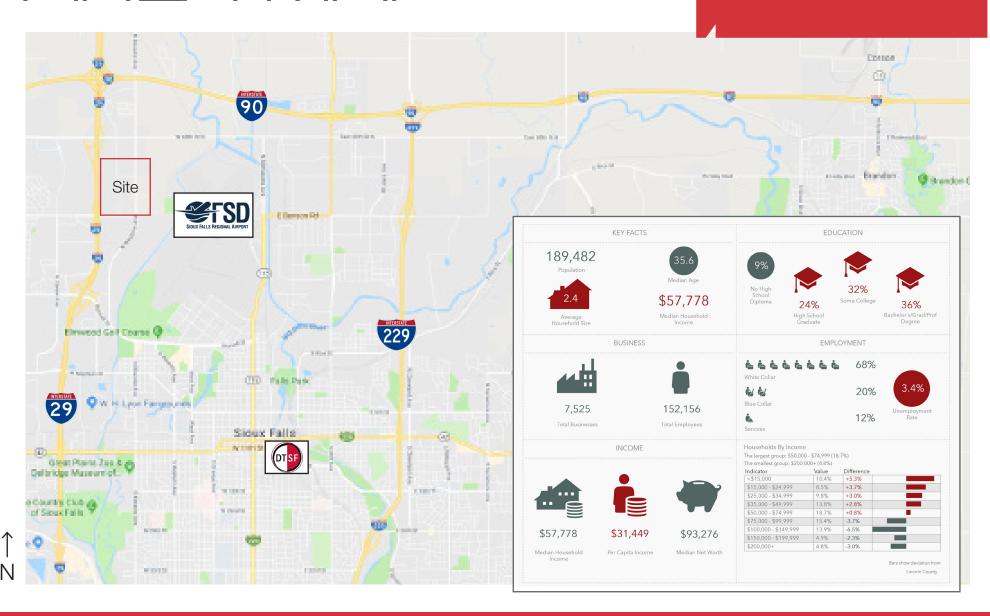

ssembling lots, contact broker for details
- Adjacent to I-29 and 1 mile south of I-90
- Northeast intersection of Benson Road and I-29
- Area neighbors include: Sanford Sports Complex, Fleet Farm, Animal Health International, Sioux Falls Regional Airport, First Premier Bankcard, Max Muscle, Feeding South Dakota
- Located in Opportunity Zone
- One or more owners is a licensed real estate agent in South Dakota

|   |             | Lot Size   | Price/ sq. ft. |
|---|-------------|------------|----------------|
| • | LOT 3 BLK 4 | 9.99 ACRES | Contact broker |
| • | LOT 6 BLK 4 | 1.58 ACRES | Contact broker |
| • | LOT 5 BLK 4 | 1.58 ACRES | Contact broker |
| • | LOT 7 BLK 4 | 3.78 ACRES | Contact broker |
| • | LOT 8 BLK 4 | 2.91 ACRES | Contact broker |





## AREA MAP

## Jansmick Land