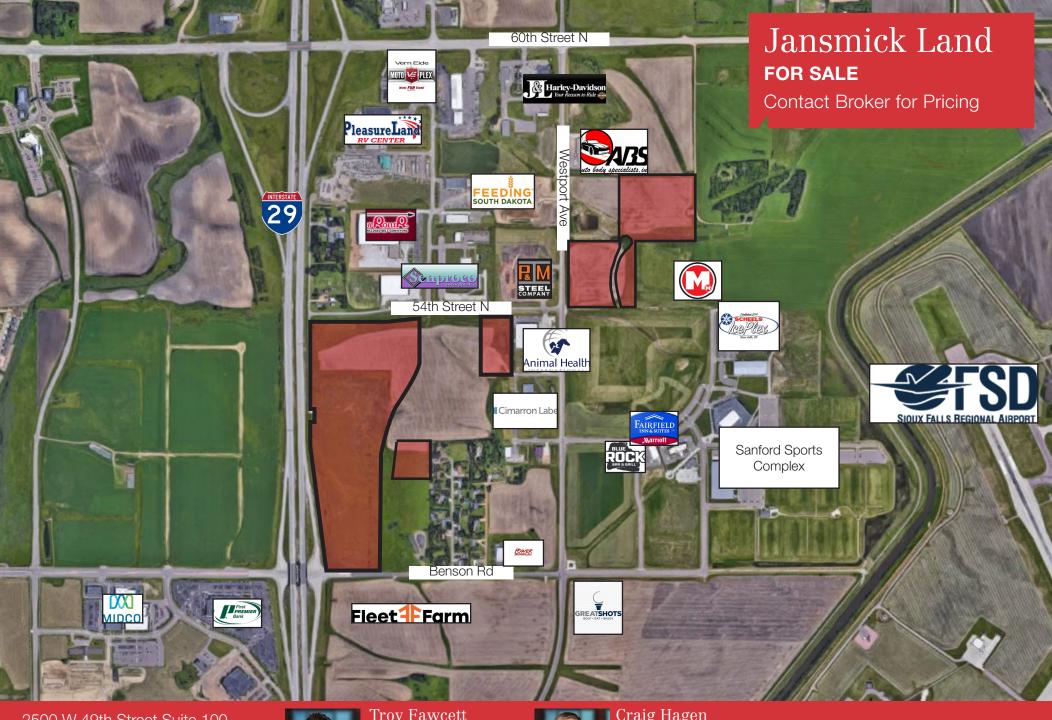

## FEATURES

- Various lot sizes available
- Zoning: I-1 and C-4 and O
- Seller would consider sub-dividing or assembling lots, contact broker for details
- Adjacent to I-29 and 1 mile south of I-90
- Northeast intersection of Benson Road and I-29
- Area neighbors include: Sanford Sports Complex, Fleet Farm, Animal Health International, Sioux Falls Regional Airport, First Premier Bankcard, Max Muscle, Feeding South Dakota
- Located in Opportunity Zone
- One or more owners is a licensed real estate agent in South Dakota

## Jansmick Land