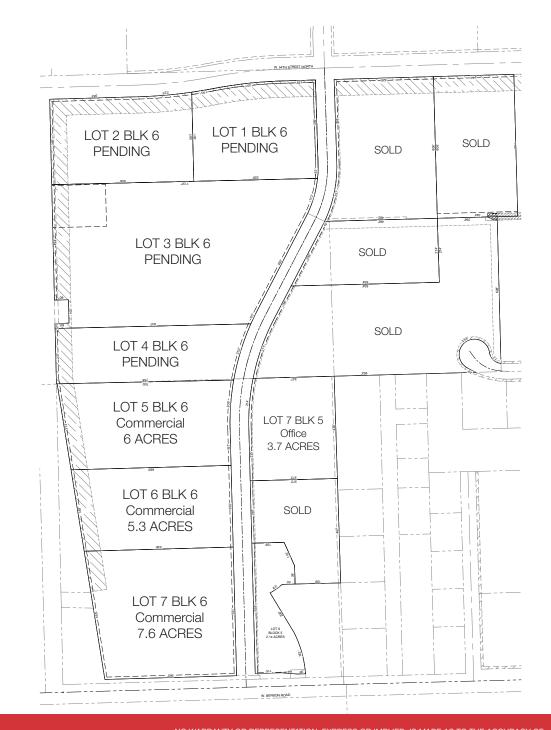

|   |             | Lot Size  | Price/ sq. ft. |
|---|-------------|-----------|----------------|
|   | LOT 5 BLK 6 |           | Contact broker |
|   | LOT 6 BLK 6 | 5.3 ACRES | Contact broker |
| • | LOT 7 BLK 6 | 7.6 ACRES | Contact broker |
| • | LOT 7 BLK 5 | 3.7 ACRES | Contact broker |