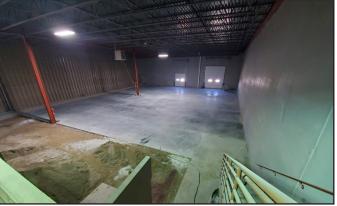

### **Property Features**

- Building size: 60,000 sq. ft. (120' x 500')
- Suite 1: 9,000 sq. ft.
- Suite 4: 20,000 sq. ft.
- Sidewalls: 26'
- Build-to-suit dock doors and drive-in doors
- Dock door size: 8' x 9' (with seals & bumper plate)
- Drive-in door size: 12' x 14'
- Bay column spacing: 40' x 50'
- Parking: 54 paved spaces
- Tilt-up construction
- Floor thickness: 6"
- 3 Phase power
- Owner is a licensed real estate agent in South Dakota

**Base building delivery condition:** two exterior walls, two demising walls, concrete floor, plumbing and electrical stubbed to space, fire sprinkler, gas fired heater, one restroom, exterior open doors