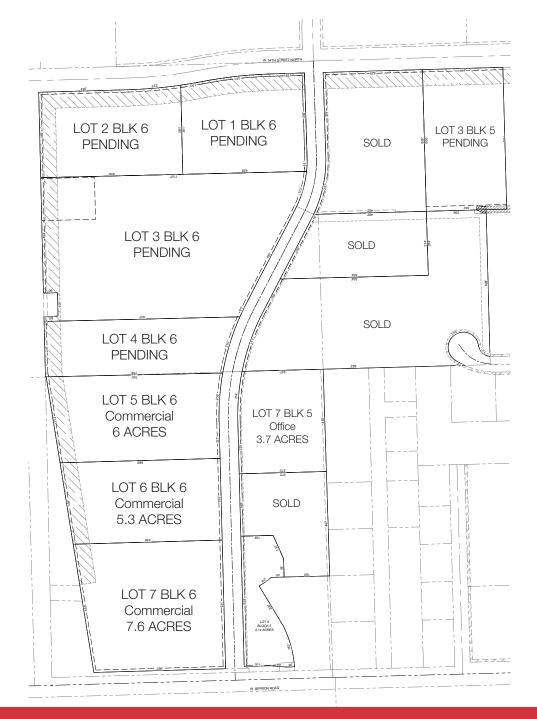

|   |                                                          | Lot Size               | Price/ sq. ft.                                                       |
|---|----------------------------------------------------------|------------------------|----------------------------------------------------------------------|
| • | LOT 5 BLK 6<br>LOT 6 BLK 6<br>LOT 7 BLK 6<br>LOT 7 BLK 5 | 5.3 ACRES<br>7.6 ACRES | Contact broker<br>Contact broker<br>Contact broker<br>Contact broker |

#### Price/ sq. ft.

Contact broker Contact broker Contact broker Contact broker Contact broker