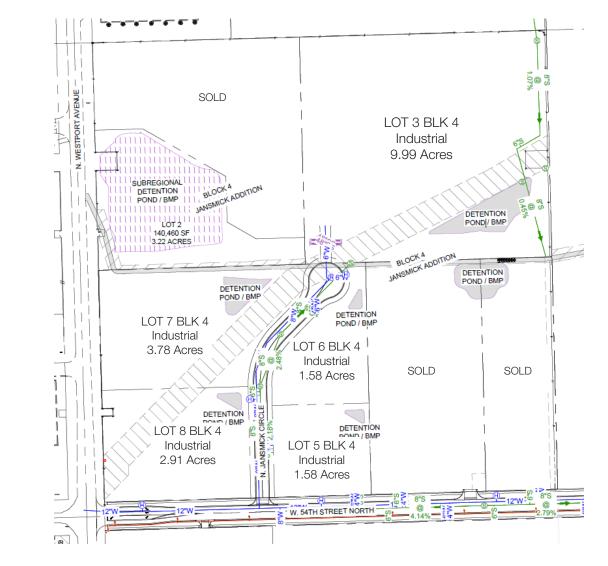

### LOT 3 BLK 4 9.99 ACRES LOT 6 BLK 4 1.58 ACRES LOT 5 BLK 4 1.58 ACRES

- LOT 7 BLK 4 3.78 ACRES
- LOT 8 BLK 4 2.91 ACRES