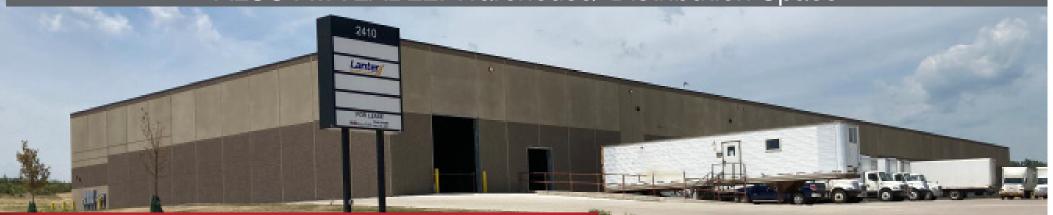

## ALSO AVAILABLE: Warehouse/ Distribution Space

# 2410 W. 54th Street N. Sioux Falls, SD 57107

### **Property Features**

- Building size: 60,000 sq. ft. (120' x 500')
- Suite 1: 9,000 sq. ft.
- Suite 4: 20,000 sq. ft.
- Sidewalls: 26'
- Build-to-suit dock doors and drive-in doors
- Dock door size: 8' x 9' (with seals & bumper plate)
- Drive-in door size: 12' x 14'
- Bay column spacing: 40' x 50'
- Parking: 54 paved spaces
- Tilt-up construction
- Floor thickness: 6"
- 3 Phase power
- Owner is a licensed real estate agent in South Dakota

### Location

- Located just east of I-29 between Benson Road and 60th Street N
- Co-tenants: Lanter Distributing, Southern Glazer's
- Area neighbors include: Sanford Sports Complex, Fleet Farm, Animal Health International, Sioux Falls Regional Airport, First Premier Bankcard, Muscle Milk