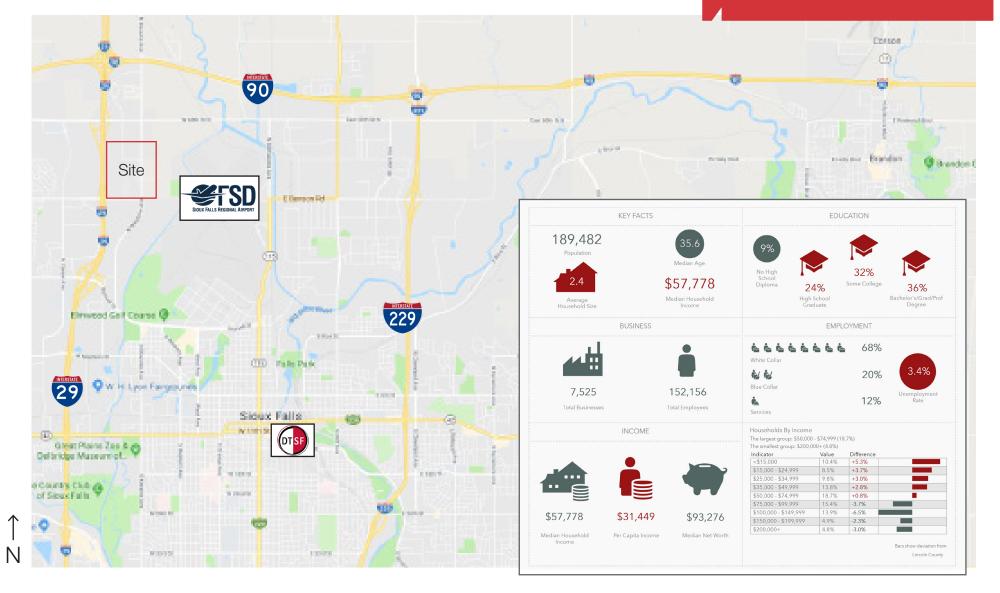

a licensed real estate agent in South Dakota

### LOT 3 BLK 4 9.99 ACRES LOT 6 BLK 4 1.58 ACRES LOT 5 BLK 4 1.58 ACRES

- LOT 7 BLK 4 3.78 ACRES
- LOT 8 BLK 4 2.91 ACRES

#### Price/ sq. ft.

Contact broker Contact broker Contact broker Contact broker Contact broker



# **NAISioux Falls**

NO WARRANTY OR REPRESENTATION, EXPRESS OR IMPLIED, IS MADE AS TO THE ACCURACY OF THE INFORMATION CONTAINED HEREIN, AND THE SAME IS SUBMITTED SUBJECT TO ERRORS, OMISSIONS, CHANGE OF PRICE, RENTAL OR OTHER CONDITIONS, PRIOR SALE, LEASE OR FINANCING, OR WITHDRAWAL WITHOUT NOTICE, AND OF ANY SPECIAL LISTING CONDITIONS IMPOSED BY OUR PRINCIPALS NO WARRANTIES OR REPRESENTATIONS ARE MADE AS TO THE CONDITION OF THE PROPERTY OR ANY HAZARDS CONTAINED THEREIN ARE ANY TO BE IMPLIED.

# AREA MAP

## Jansmick Land



# **NalSioux** Falls

NO WARRANTY OR REPRESENTATION, EXPRESS OR IMPLIED, IS MADE AS TO THE ACCURACY OF THE INFORMATION CONTAINED HEREIN, AND THE SAME IS SUBMITTED SUBJECT TO ERRORS, OMISSIONS, CHANGE OF PRICE, RENTAL OR OTHER CONDITIONS, PRIOR SALE, LEASE OR FINANCING, OR WITHDRAWAL WITHOUT NOTICE, AND OF ANY SPECIAL LISTING CONDITIONS IMPOSED BY OUR PRINCIPALS NO WARRANTIES OR REPRESENTATIONS ARE MADE AS TO THE CONDITION OF THE PROPERTY OR ANY HAZARDS CONTAINED THEREIN ARE ANY TO BE IMPLIED.

## ALSO AVAILABLE: Warehouse/ Distribution Space



# 2410 W. 54th Street N. Sioux Falls, SD 57107

### **Property Features**

- Building size: 60,000 sq. ft. (120' x 500')
- Suite 1: 9,000 sq. ft.
- Suite 4: 20,000 sq. ft.
- Sidewalls: 26'
- Build-to-suit dock doors and drive-in doors
- Dock door