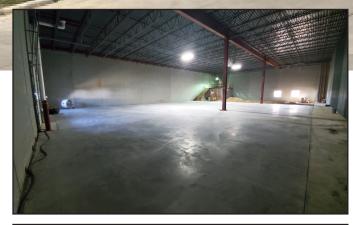

### **Property Features**

- Building size: 60,000 sq. ft. (120' x 500')
- Suite 1: 9,000 sq. ft.
- Suite 4: 20,000 sq. ft.
- Sidewalls: 26'
- Build-to-suit dock doors and drive-in doors
- Dock door size: 8' x 9' (with seals & bumper plate)
- Drive-in door size: 12' x 14'
- Bay column spacing: 40' x 50'
- Parking: 54 paved spaces
- Tilt-up construction
- Floor thickness: 6"
- 3 Phase power
- Owner is a licensed real estate agent in South Dakota

**Base building delivery condition:** two exterior walls, two demising walls, concrete floor, plumbing and electrical stubbed to space, fire sprinkler, gas fired heater, one restroom, exterior open doors