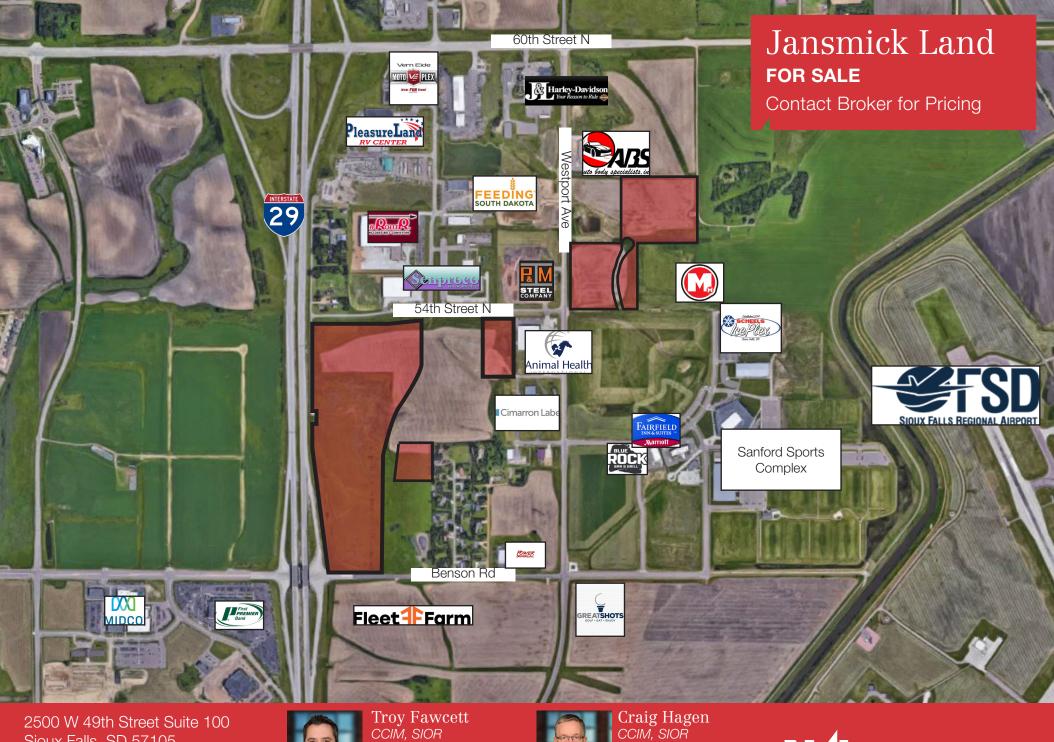

# FEATURES

- Various lot sizes available
- Zoning: I-1 and C-4 and O
- Seller would consider sub-dividing or assembling lots, contact broker for details
- Adjacent to I-29 and 1 mile south of I-90
- Northeast intersection of Benson Road and I-29
- Area neighbors include: Sanford Sports Complex, Fleet Farm, Animal Health International, Sioux Falls Regional Airport, First Premier Bankcard, Max Muscle, Feeding South Dakota
- Located in Opportunity Zone
- One or more owners is a licensed real estate agent in South Dakota

# AREA MAP