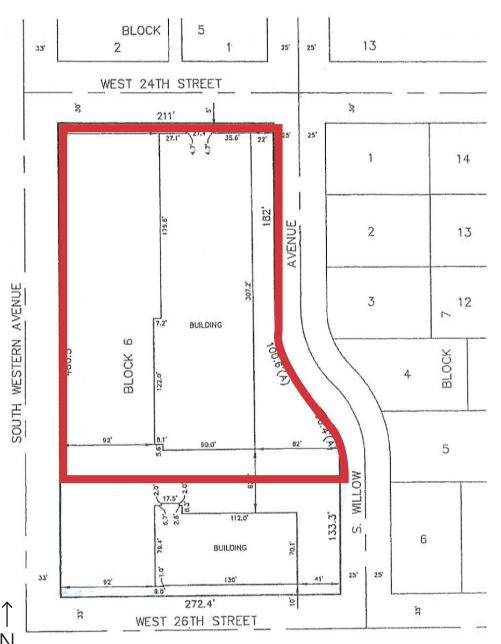

| Mall:<br>Upper/lower:<br>Total: | 24,969<br>             | 1955 & 1963                                                                                                        |
|---------------------------------|------------------------|--------------------------------------------------------------------------------------------------------------------|
| Recent updates:                 | 2008 - 10<br>2011 - 16 | North end remodeling  Signage, 1708 remodel, electrical upgrades, north side upstairs windows, roof upgrades, HVAC |
|                                 | 2017 - 18              | updates, parking lot improvements  South roof decking, pylon sign and electronic sign                              |

PRICING

List Price: \$3,822,000
2020 Real Estate Taxes: TBD
Estimated NOI: \$261,082
Cap Rate: 6.83%
\$/SF: \$116.29

- Below market rents, allowing for timely upside potential
- Grille 26 building to be sold separately