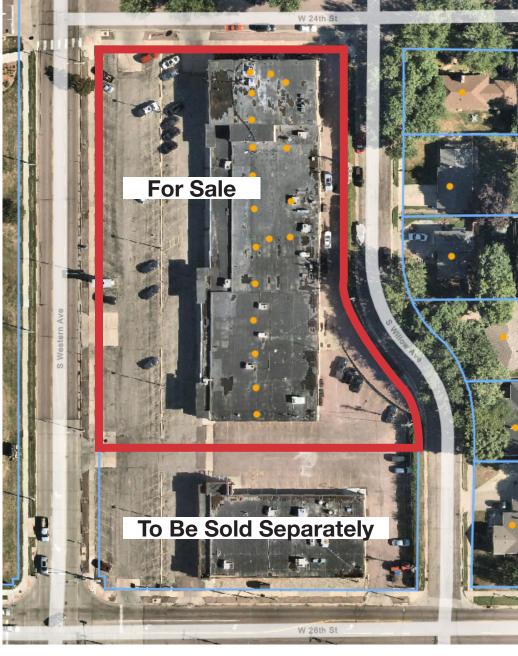

PRICING

List Price: \$3,822,000
2020 Real Estate Taxes: TBD
Estimated NOI: \$261,082
Cap Rate: 6.83%
\$/SF: \$116.29

- Below market rents, allowing for timely upside potential
- Grille 26 building to be sold separately