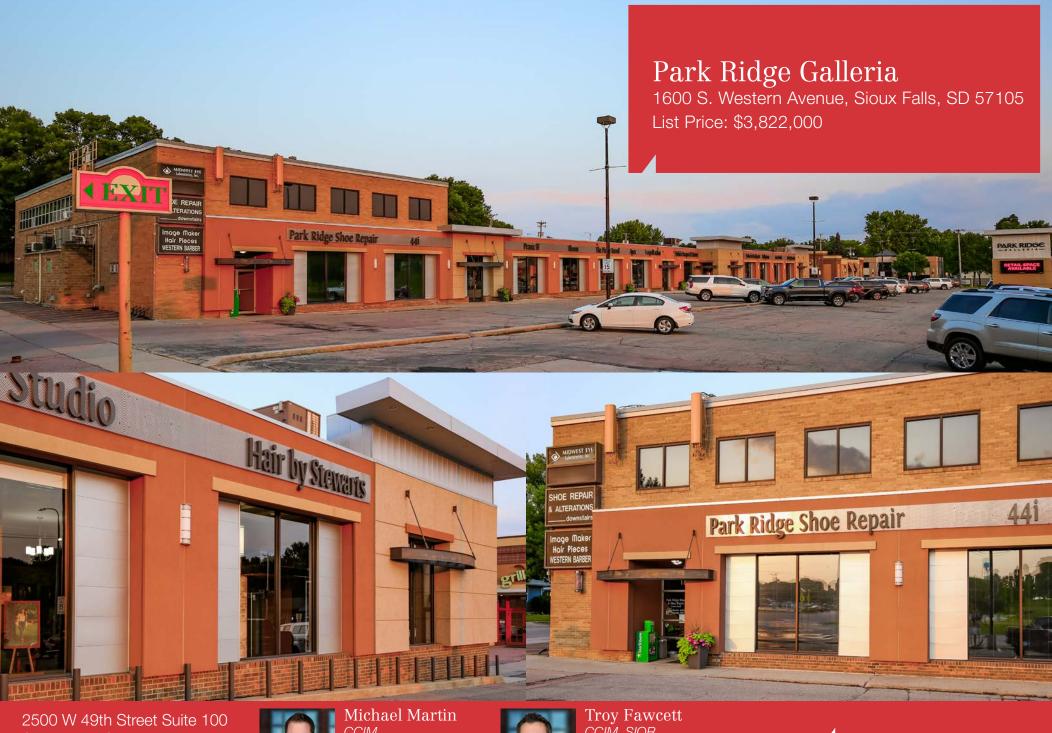

### PROPERTY FEATURES

Voor Built

This historic landmark is the oldest enclosed shopping center in Sioux Falls. The Park Ridge Galleria is an upscale specialty mall that caters to a variety of shoppers.

Ca Et

PRICING

List Price: \$3,822,000
2020 Real Estate Taxes: TBD
Estimated NOI: \$261,082
Cap Rate: 6.83%
\$/SF: \$116.29

- Below market rents, allowing for timely upside potential
- Grille 26 building to be sold separately

#### **Current tenants:**

44 Interactive LLP, Pilates Center of SD, Midwest Eye Lab, Great Plains Structural, Awaken BodyTalk, Verizon, Western Barber, Park Ridge Shoe Repair, James Dugan, Inc, Prana, Bloom, Pickle Barrel, ApexInk, Volin's Racquet, I Capelli Salon Inc., Barbara's Needlepoint, Gene's Studio