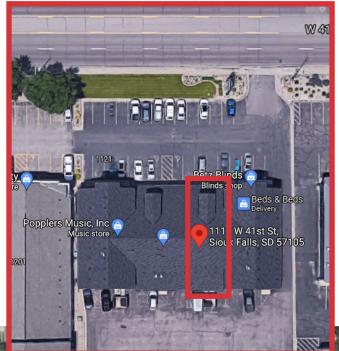

#### Location

- Located on W. 41st Street just west of Minnesota Avenue, close to I-229 Traffic counts: 16,700 vpd Area neighbors include: Poppler's Music, Betz Blinds, Splash City, Costco, Silverstar Carwash

#### 1113 WEST 41ST STREET