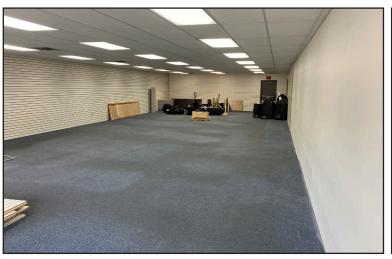

### **Property Features**

Suite size: 2,307 sq. ft.

Plenty of paved, on-site parking High-traffic location on 41st Street

Immediate availability

Space features a large open retail storefront, along with a storage area, private office, and in-suite restroom