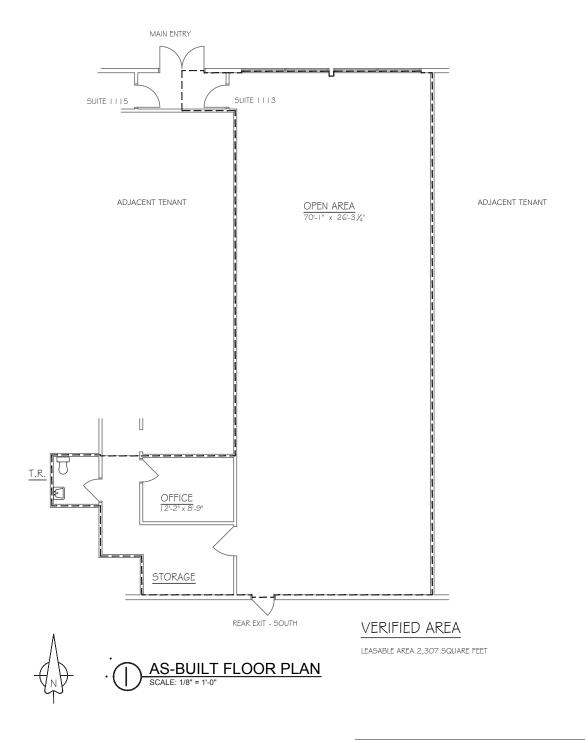

### **Property Features**

Suite size: 2,307 sq. ft.

Plenty of paved, on-site parking High-traffic location on 41st Street

Immediate availability

Space features a large open retail storefront, along with a storage area, private office, and in-suite restroom

#### 1113 WEST 41ST STREET