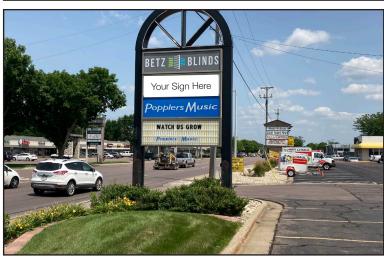

Building facade signage, and prominent 41st Street pylon signage

#### Location

- Located on W. 41st Street just west of Minnesota Avenue, close to I-229 Traffic counts: 16,700 vpd Area neighbors include: Poppler's Music, Betz Blinds, Splash City, Costco, Silverstar Carwash