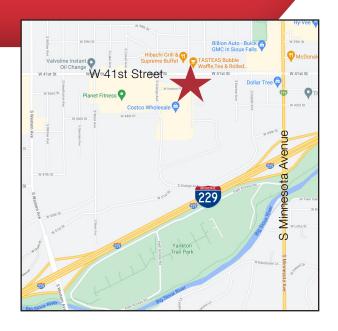

#### Location

- Located on W. 41st Street just west of Minnesota Avenue, close to I-229 Traffic counts: 16,700 vpd Area neighbors include: Poppler's Music, Betz Blinds, Splash City, Costco, Silverstar Carwash