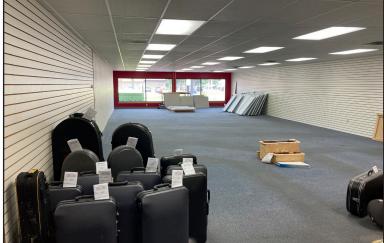

### **Property Features**

Suite size: 2,307 sq. ft.

Plenty of paved, on-site parking High-traffic location on 41st Street

Immediate availability

Space features a large open retail storefront, along with a storage area, private office, and in-suite restroom