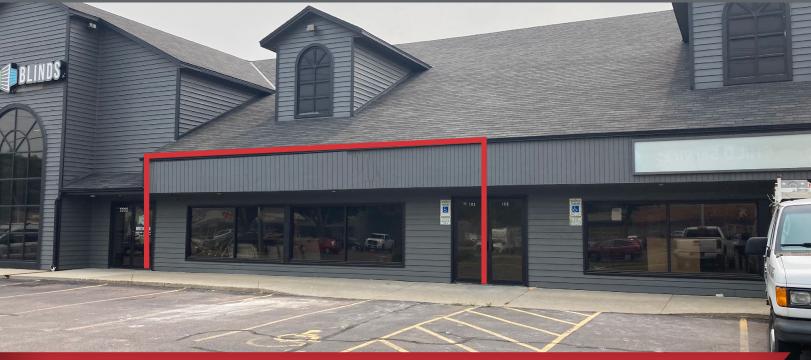

## 1113 W. 41st Street

Sioux Falls, SD 57105

### **Property Features**

Suite size: 2,307 sq. ft.

Plenty of paved, on-site parking High-traffic location on 41st Street

Immediate availability

Space features a large open retail storefront, along with a storage area, private office, and in-suite restroom

Building facade signage, and prominent 41st Street pylon signage