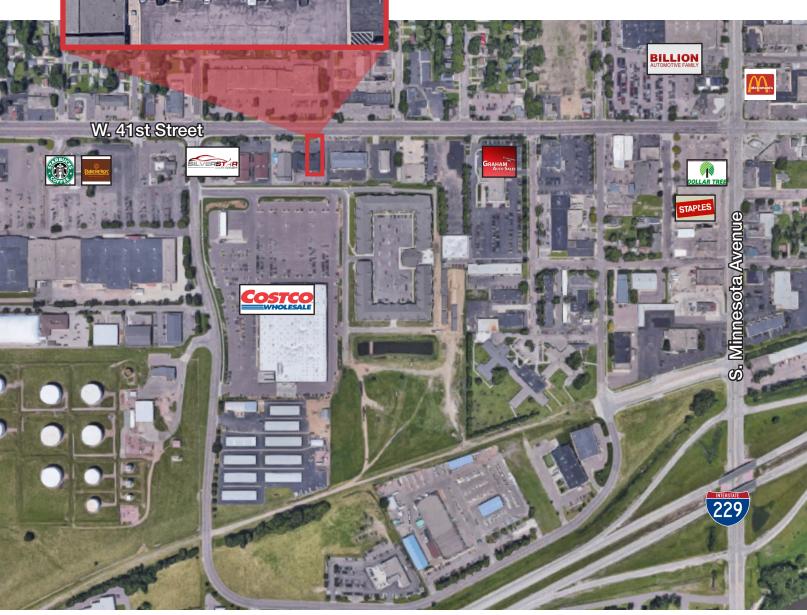

#### Location

- Located on W. 41st Street just west of Minnesota Avenue, close to I-229 Traffic counts: 16,700 vpd Area neighbors include: Poppler's Music, Betz Blinds, Splash City, Costco, Silverstar Carwash

#### 1113 WEST 41ST STREET