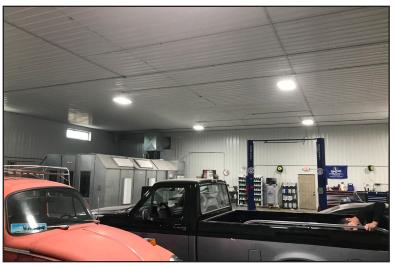

## Shop/ Warehouse

### **Property Features**

- Suite size: 5,700 sq. ft.
- Fenced-in, crushed concrete with the space (84'x50')
- Paved, on-site parking
- Zoning: I-1 Light Industrial
- One 16'x14' overhead door
- 16' sidewall height
- Available October 1, 2021
- All tours must go through listing broker