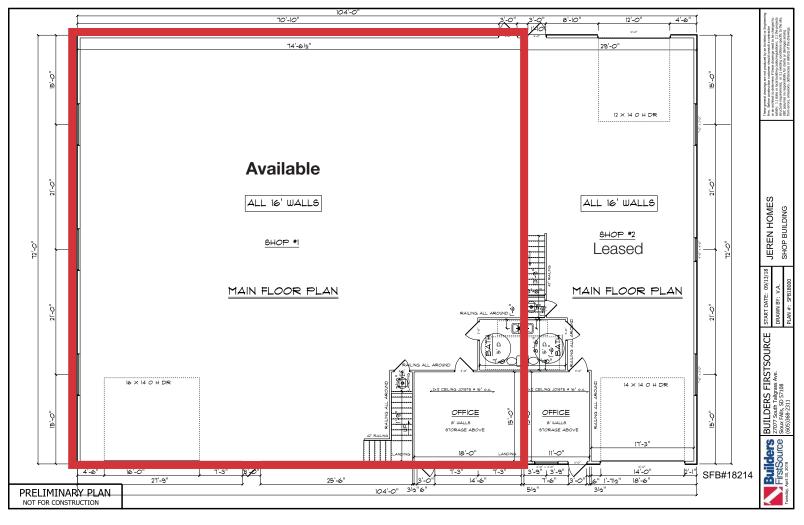

### **Property Features**

- Suite size: 5,700 sq. ft.
- Fenced-in, crushed concrete with the space (84'x50')
- Paved, on-site parking
- Zoning: I-1 Light Industrial
- One 16'x14' overhead door
- 16' sidewall height
- Available October 1, 2021
- All tours must go through listing broker