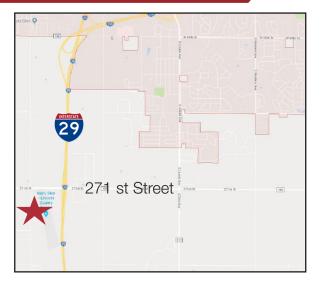

### Location

- Located west of the Tea Airport
- Just south of Highway 106/ 271st
- Area neighbors include: J&L Premier Automotive, Vermeer Equipment, Specialty Cars, Nursery Wholesalers, Dobesh Construction, A/V Cabinetry