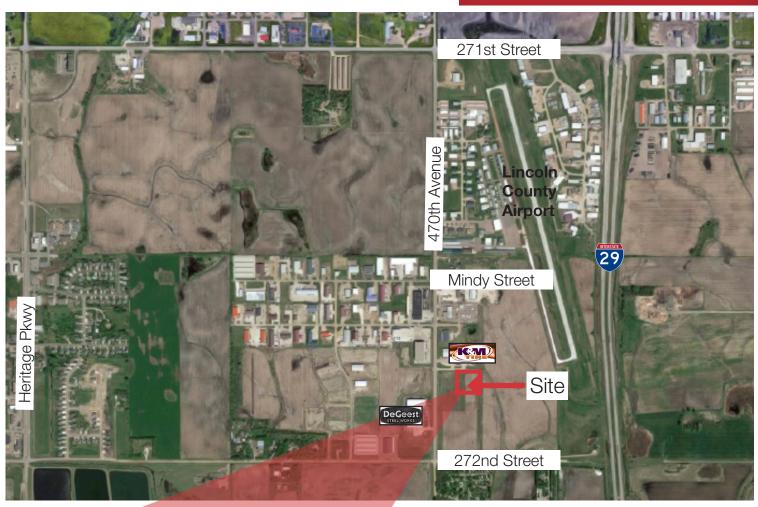

### Location

- Located west of the Tea Airport
- Just south of Highway 106/ 271st
- Area neighbors include: J&L Premier Automotive, Vermeer Equipment, Specialty Cars, Nursery Wholesalers, Dobesh Construction, A/V Cabinetry