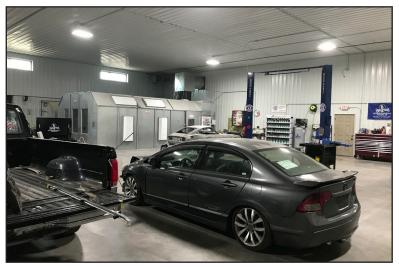

### **Property Features**

- Suite size: 5,700 sq. ft.
- Fenced-in, crushed concrete with the space (84'x50')
- Paved, on-site parking
- Zoning: I-1 Light Industrial
- One 16'x14' overhead door
- 16' sidewall height
- Available October 1, 2021
- All tours must go through listing broker