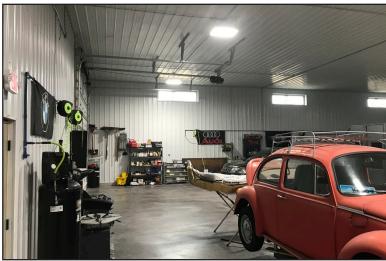

## Shop/ Warehouse

### **Property Features**

- Suite size: 5,700 sq. ft.
- Fenced-in, crushed concrete with the space (84'x50')
- Paved, on-site parking
- Zoning: I-1 Light Industrial
- One 16'x14' overhead door
- 16' sidewall height
- Available October 1, 2021
- All tours must go through listing broker