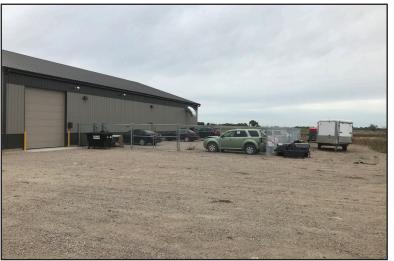

### **Property Features**

- Suite size: 5,700 sq. ft.
- Fenced-in, crushed concrete with the space (84'x50')
- Paved, on-site parking
- Zoning: I-1 Light Industrial
- One 16'x14' overhead door
- 16' sidewall height
- Available October 1, 2021
- All tours must go through listing broker

### Location

- Located west of the Tea Airport
- Just south of Highway 106/ 271st
- Area neighbors include: J&L Premier Automotive, Vermeer Equipment, Specialty Cars, Nursery Wholesalers, Dobesh Construction, A/V Cabinetry