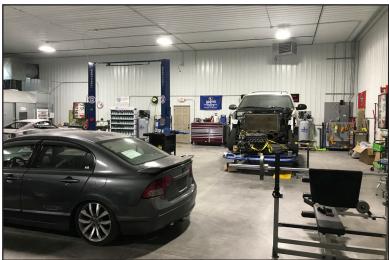

### **Property Features**

- Suite size: 5,700 sq. ft.
- Fenced-in, crushed concrete with the space (84'x50')
- Paved, on-site parking
- Zoning: I-1 Light Industrial
- One 16'x14' overhead door
- 16' sidewall height
- Available October 1, 2021
- All tours must go through listing broker