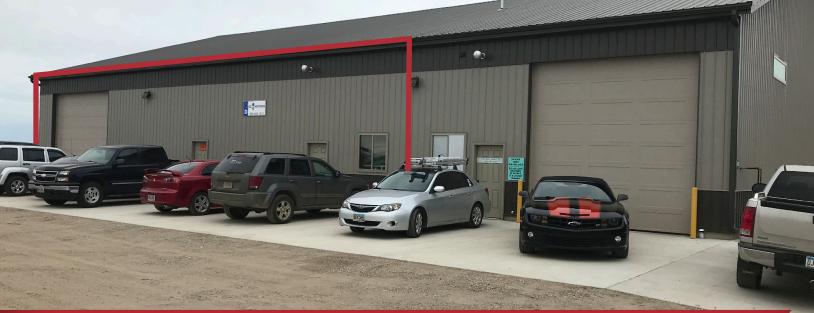

## Shop/ Warehouse

## 47005 Mona Street Tea, SD 57064

### **Property Features**

- Suite size: 5,700 sq. ft.
- Fenced-in, crushed concrete with the space (84'x50')
- Paved, on-site parking
- Zoning: I-1 Light Industrial
- One 16'x14' overhead door
- 16' sidewall height
- Available October 1, 2021
- All tours must go through listing broker